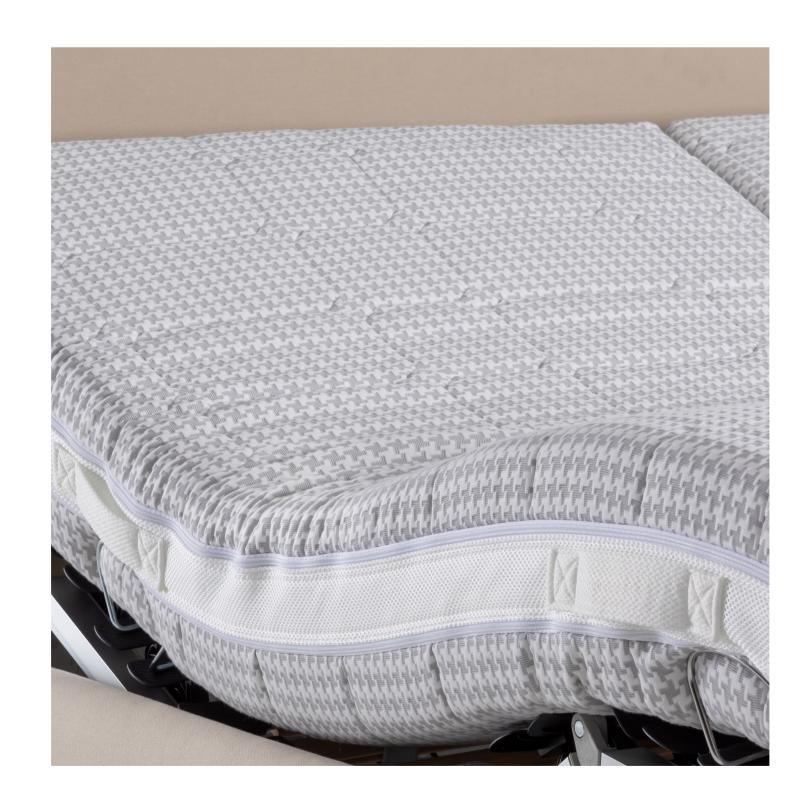

### COVER AND PADDING

The mattress cover is in Jacquard fabric with an exclusive houndstooth motif, it is complete with a zip fastener to ease the maintenance and cleaning processes, and it is subjected to Sanitized Actifresh® (antibacterial) and Bayscent® Neutralizer treatments; the latter is a special technology applied to the external layer to eliminate nasty odours in a selective way and preserve the properties of the fabric itself (appearance, softness, transpiration).

#### MATTRESS WITH POCKET SPRINGS ADAPTABLE ERGONOMIC EVOLVED

Traditional spring mattresses have evolved into something new, where one detail totally changes the entire sleep experience. Thanks to their totally independent action, the pocket springs guarantee balanced, high-performance support for the spinal column, combining tradition and innovation to produce flawless results and peaceful uninterrupted sleep. Dedicated to the people who are still attached to the traditional mattresses, this injection of technological innovation makes all the difference.