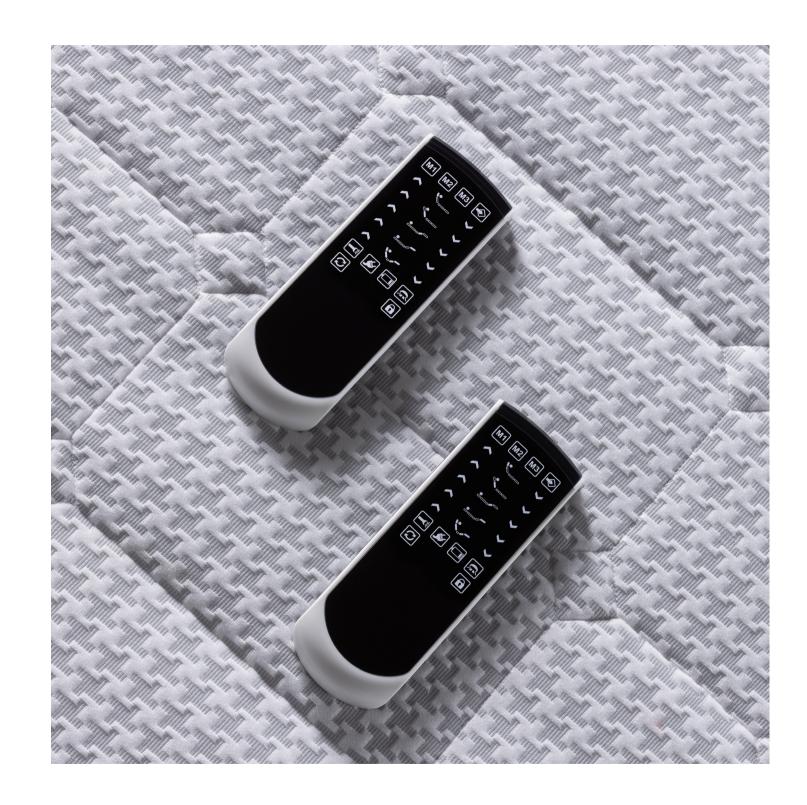

## INDEPENDENT MOTORS THE POSITION YOU WANT, WHEN YOU WANT IT

When the resting position makes a difference, it is necessary to be able to find it easily and immediately. Designed to guarantee maximum flexibility and boasting exemplary ergonomics, the mattress support Motion 4 has 4 independent motors.

Furthermore, you can save your 3 preferred positions, Flou suggests 3 positions that serve to improve your wellness: for reading, for relaxation and a chaise-longue for lounging.

The double-size beds have two mattress supports that can move independently or with a synchronised motion to provide you with an absolutely personal experience of relaxation, night after night.