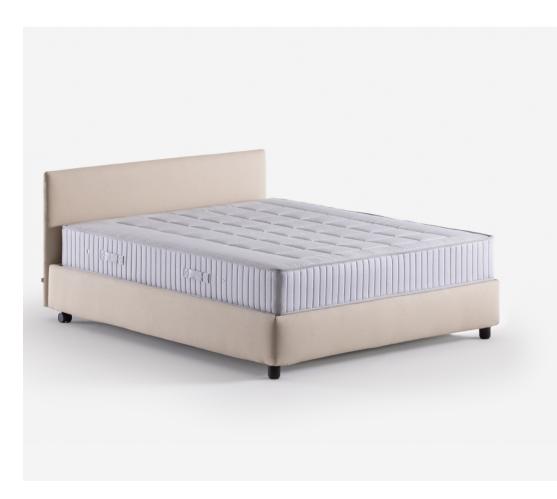

# ADAPTIVE

Thanks to its non-deformable properties, its support remains unchanged for slim or stocky bodies. Adaptive can provide the same degree of comfort to very different body shapes and sizes.

| Width<br>cm  | 80  | 85  | 90  | 100 | 120 | 140 | 160 | 170 | 180 | 200 |
|--------------|-----|-----|-----|-----|-----|-----|-----|-----|-----|-----|
| Length<br>cm | 190 | 195 | 200 | 205 | 210 |     |     |     |     |     |
| Height<br>cm | 22  |     |     |     |     |     |     |     |     |     |