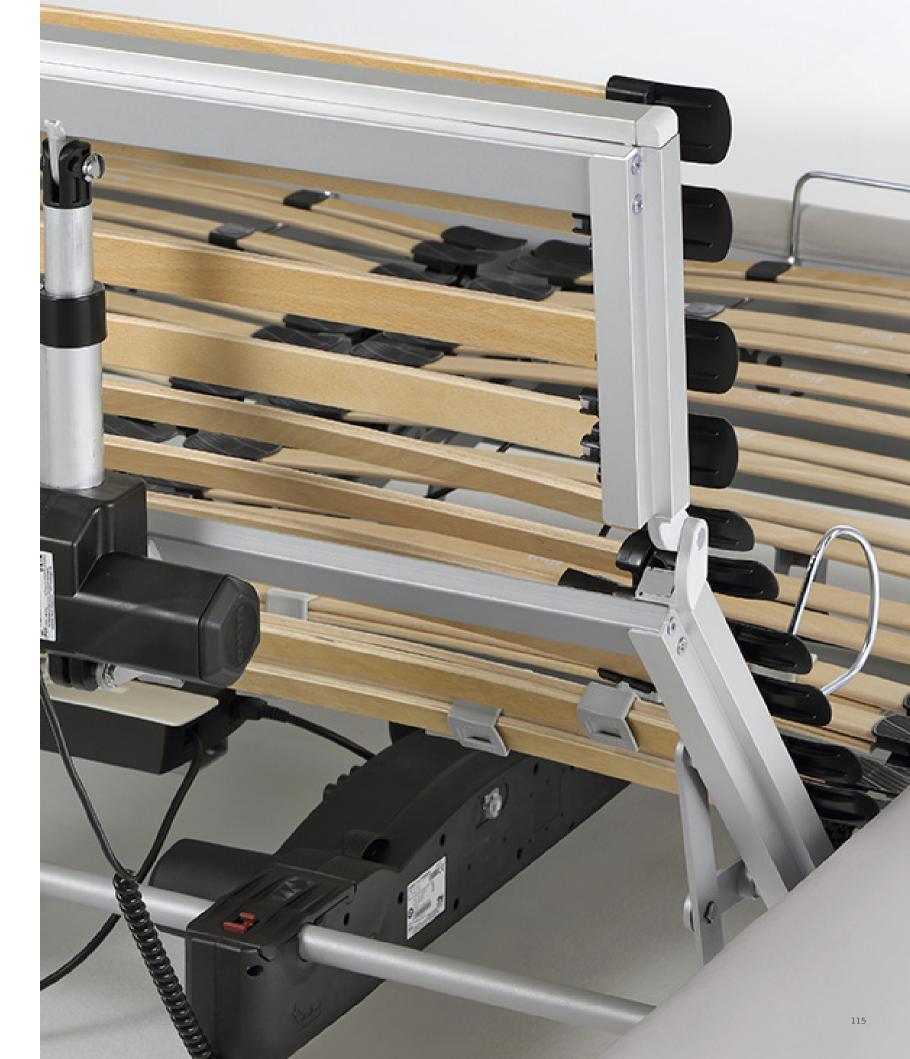

MOTION 4
TECHNOLOGY AT THE SERVICE OF YOUR WELLNESS

Beds fitted with adjustable mattress supports have been designed to raise or lower the back and the legs depending on requirements of the moment.

This flexibility transforms the bed from a place exclusively for sleeping to improve health into a place where you can relax and enjoy down time, reading a book or using a laptop. Whatever your idea of rest, we are sure you will find the best and most comfortable position to enjoy it.

## INDEPENDENT MOTORS THE POSITION YOU WANT, WHEN YOU WANT IT

When the resting position makes a difference, it is necessary to be able to find it easily and immediately. Designed to guarantee maximum flexibility and boasting exemplary ergonomics, the mattress support Motion 4 has 4 independent motors.

Furthermore, you can save your 3 preferred positions, Flou suggests 3 positions that serve to improve your wellness: for reading, for relaxation and a chaise-longue for lounging.

The double-size beds have two mattress supports that can move independently or with a synchronised motion to provide you with an absolutely personal experience of relaxation, night after night.