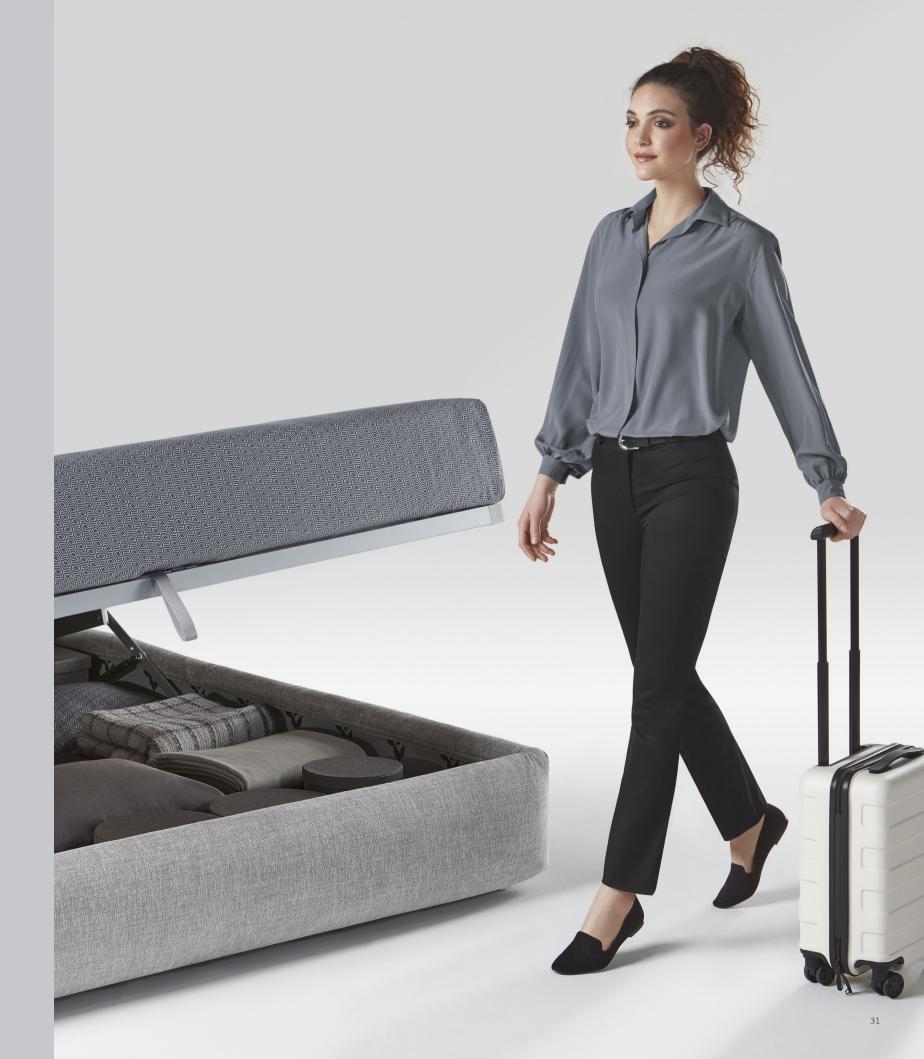

## STORAGE BASE NEW SPACE FOR YOUR IDEAS

This bed base was designed to satisfy the demands of people who have to maximise the available space in their homes and believe that it is equally important to avoid jeopardising the quality of the rest the bed provides.

The storage base combines a high-performance bed base with straightforward and immediate use. The end of the bed just needs to be lifted up to reveal all the useful extra space underneath.

The bed base is available with fixed slats with rigidity adjustment.

It is difficult to envisage a more straightforward and rapid solution than this.