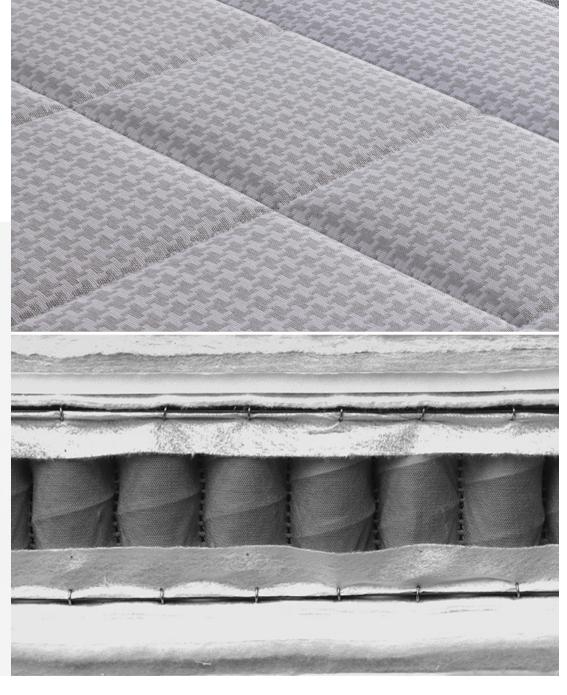

## SPRINGS THE UNIQUE VALUE OF TRADITION

The springs have always represented the core, the soul, of our mattresses.

Now they have evolved thanks to technological research and the use of innovative materials that prevent oxidation and deformation over time.

Flou springs are normally produced in phosphated carbon steel and the pockets are TNT technical fabric, specifically designed to preserve their integrity and prevent them dislodging inside the mattress. They are extremely adaptable and provide excellent support for the spinal column. The springs will never disappoint in terms of performance and durability.

The classical honeycomb formation characterises Flou's 3D fabrics, structured to guarantee maximum transpiration and freshness during the sticky summer season when we sweat more and during the winter months when the moisture released by our bodies can stagnate under the bedcovers and duvets. This is why this special and highly technological material will always ensure a fresh and pleasant awakening.