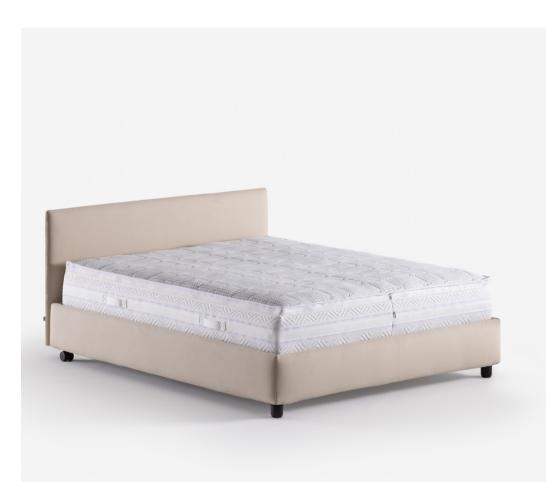

## THE ABILITY TO ADAPT TO YOUR DESIRE FOR REST

Some beds have been designed to satisfy your needs and your desires.

The first impression is that they symbolise relaxation and wellness.

Because finding the right resting position is essential and what you desire for your body, and consequently for your mind, is comfort customised for you. You will not have to adapt to your bed - your bed will adapt to you.

MOTION 4
TECHNOLOGY AT THE SERVICE OF YOUR WELLNESS

Beds fitted with adjustable mattress supports have been designed to raise or lower the back and the legs depending on requirements of the moment.

This flexibility transforms the bed from a place exclusively for sleeping to improve health into a place where you can relax and enjoy down time, reading a book or using a laptop. Whatever your idea of rest, we are sure you will find the best and most comfortable position to enjoy it.

#### TOTAL COMFORT ABOVE ALL ELSE

When comfort is the priority, the ideal solution is a system with top quality design, practical and useful extra storage space and a mattress support designed to guarantee maximum wellness to ensure regenerating rest and good health. The bed is transformed into a valid ally that you can rely on.