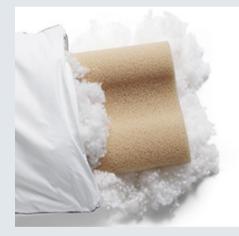

## MEMOFORM CORRECT SUPPORT FROM TECHNOLOGY

Memoform provides support for the body, differentiated in relation to the weight. It is a viscoelastic material developed using avant-garde technology; to date it is the most widely-used in the production of the latest generations of mattresses. By adapting to the shape of the body like hundreds of springs following the body's lines, this material produces a clear sensation of support and lightness and contributes to avoiding back and joint problems. It is therefore a smart choice oriented to preventative healthcare.