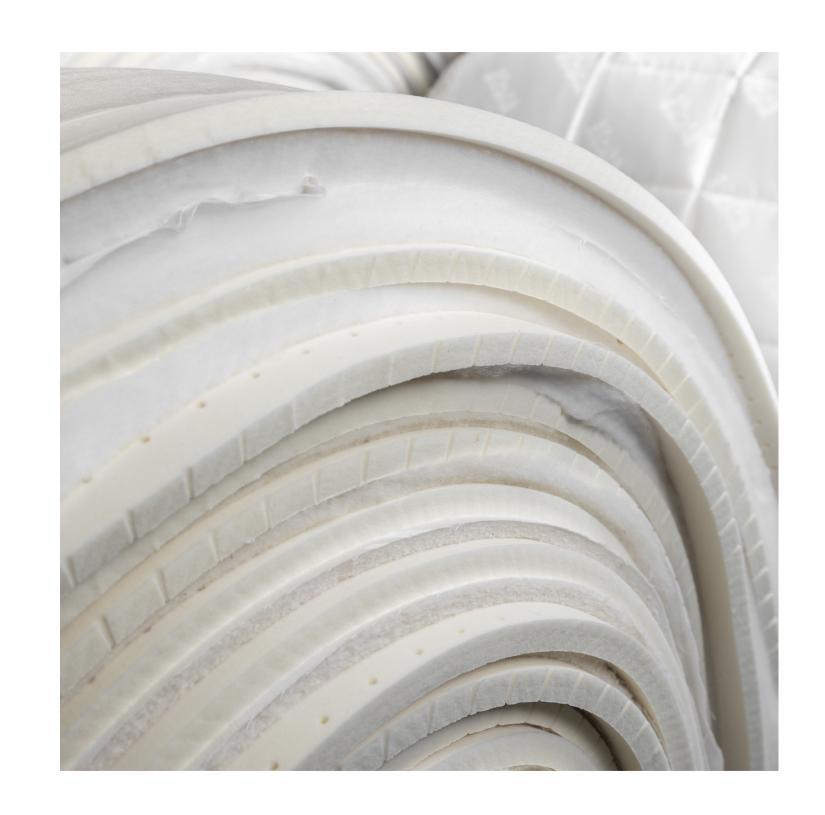

# COTTON AN EVERGREEN CLASSIC Pure, natural and soft, Flou's cotton wool has been carefully processed to create a layer with an ideal thickness to achieve the right degree of softness and resistance, guaranteeing excellent hygroscopic properties with immediate absorption of moisture released by the body during sleep.

The following paddings are available:

- . cotton cotton
- . wool wool
- . Total Body cotton

. cotton - cotton . cotton - Total Body . cotton - wool . wool - wool . wool - Total Body

1st layer: Visco pneumatic and visco airsense layer 7 cm

2nd layer: independent pocket springs in tempered steel arranged in differentiated zones