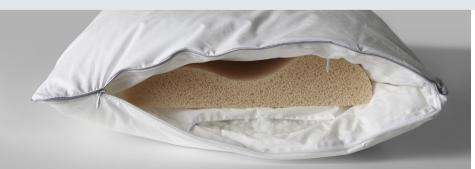

# ERGONOMIC BLOCK

1st layer: An ultra-transpiring layer in memory form. The key features are its high transpiration capacity (500 times greater than a normal layer of viscoelastic substance) and the perfect and constant air circulation possible thanks to its innovative honeycomb cell structure.

2nd layer: Slow return viscoelastic substance. This consents better distribution of pressure exerted by the body, increasing the microcirculation particularly in the famously critical contact points (the back, the heels and the elbows).

3rd layer: 3-zone ergonomic block. Its extreme ductility and the elasticity provide the ideal support for very different body shapes and sizes.

4th layer: 5-zone ergonomic block. When combined with the previous, this layer provides the body with gradual and progressive support, thanks also to the presence of longitudinal slits.