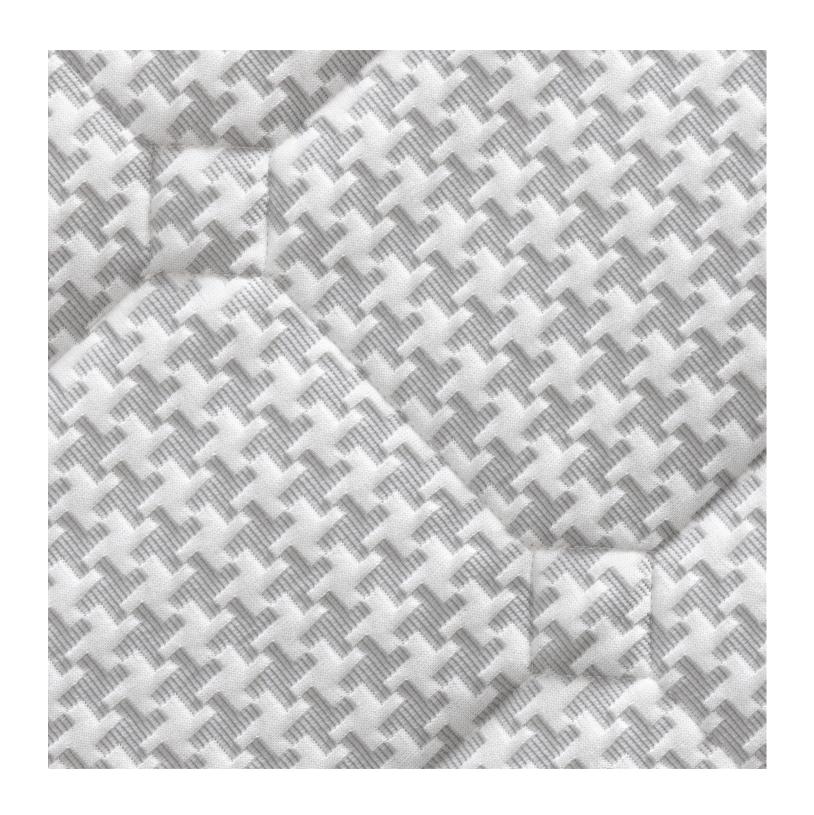

### COVER AND PADDING

The mattress cover is in Jacquard fabric with an exclusive houndstooth motif, it is complete with a zip fastener to ease the maintenance and cleaning processes, and it is subjected to Sanitized Actifresh® (antibacterial) and Bayscent® Neutralizer treatments; the latter is a special technology applied to the external layer to eliminate nasty odours in a selective way and preserve the properties of the fabric itself (appearance, softness, transpiration).

### COVER AND PADDING

The mattress cover is in Jacquard fabric with an exclusive houndstooth motif, and it is subjected to Sanitized Actifresh® (antibacterial) and Bayscent® Neutralizer treatments; the latter is a special technology applied to the external layer to eliminate nasty odours in a selective way and preserve the properties of the fabric itself (appearance, softness, transpiration).