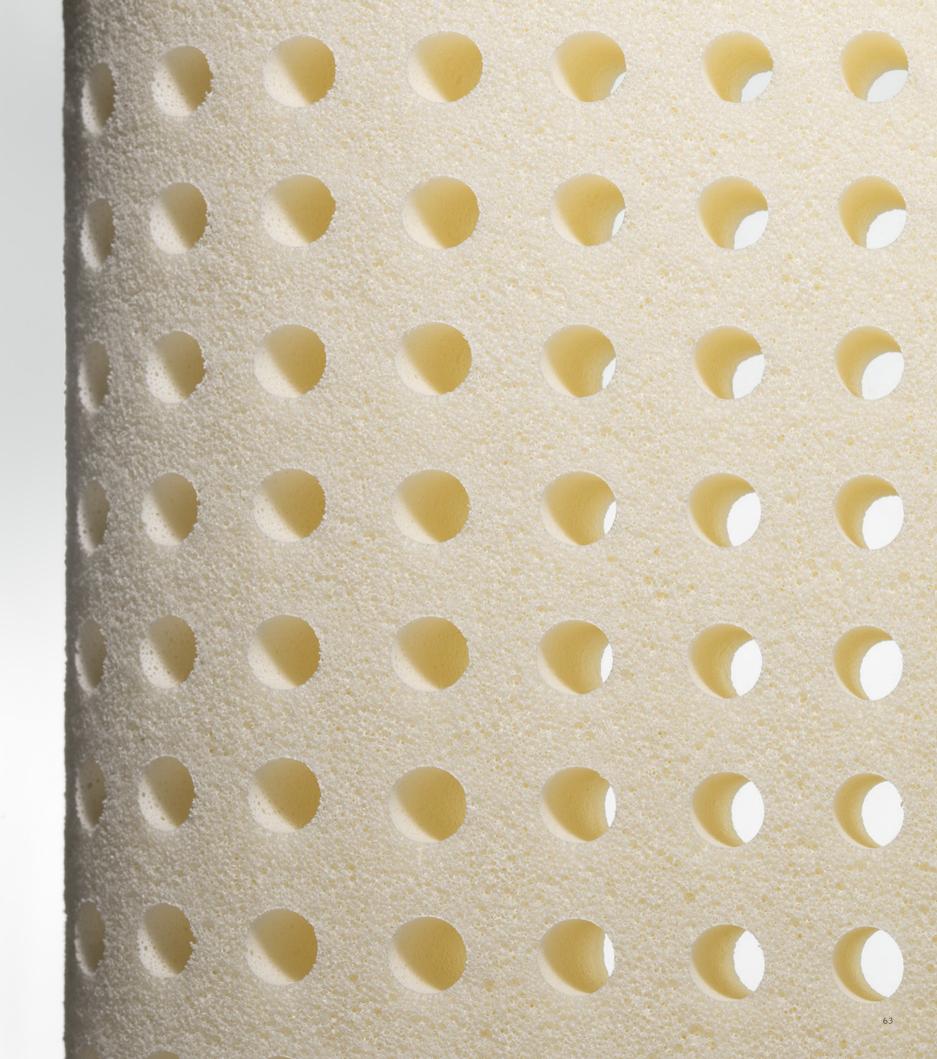

# ERGONOMIC BLOCK

1st layer: An ultra-transpiring layer in memory form. The key features are its high transpiration capacity (500 times greater than a normal layer of viscoelastic substance) and the perfect and constant air circulation possible thanks to its innovative honeycomb cell structure.

2nd layer: Slow return viscoelastic substance. This consents better distribution of pressure exerted by the body, increasing the microcirculation particularly in the famously critical contact points (the back, the heels and the elbows).

3rd layer: 3-zone ergonomic block. Its extreme ductility and the elasticity provide the ideal support for very different body shapes and sizes.

4th layer: 5-zone ergonomic block. When combined with the previous, this layer provides the body with gradual and progressive support, thanks also to the presence of longitudinal slits.