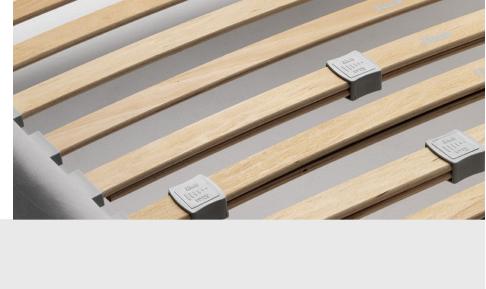

#### BASE H16 MINIMALISM COMBINED WITH COMFORT

This stylish elegant bedbase will allow you to personalise your rest, and the multilayer beech slats will provide excellent performance for the positions you adopt during sleep. The system that regulates the rigidity in the lower back zone will allow you to choose a level that best suits your body. Moreover, the ample space that separates the bedbase from the floor allows you to easily and thoroughly clean underneath. If you are looking for a simple bed with a high aesthetic impact, this is the bedbase for you.

## BASE H25/H16 ALL OF THE DIMENSIONS OF WELLNESS

The Flou bases H25/H16 have been envisaged, designed and ultimately produced to offer you a series of characteristics to satisfy your demands for style and performance of the mattress support and the mattress.

While the soul of the two bed bases is the same, the two available heights give you the opportunity to select one of the two styles: one more severe with clean lines, the other more important with greater presence.

The outcome for your wellness does not change - the multilayer beechwood slats guarantee maximum performance for perfect regeneration sleep after sleep.