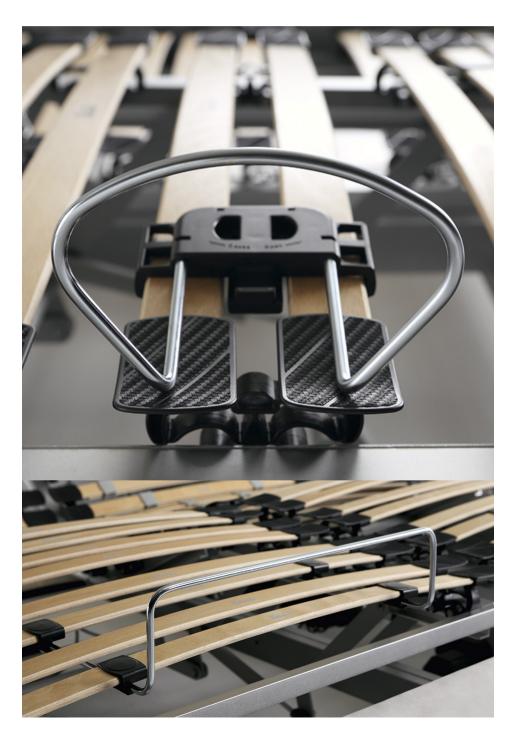

MOTION 4
TECHNOLOGY AT THE SERVICE OF YOUR WELLNESS

Beds fitted with adjustable mattress supports have been designed to raise or lower the back and the legs depending on requirements of the moment.

This flexibility transforms the bed from a place exclusively for sleeping to improve health into a place where you can relax and enjoy down time, reading a book or using a laptop. Whatever your idea of rest, we are sure you will find the best and most comfortable position to enjoy it.

## INDEPENDENT MOTORS THE POSITION YOU WANT, WHEN YOU WANT IT

When the resting position makes a difference, it is necessary to be able to find it easily and immediately. Designed to guarantee maximum flexibility and boasting exemplary ergonomics, the mattress support Motion 4 has 4 independent motors.

Furthermore, you can save your 3 preferred positions, Flou suggests 3 positions that serve to improve your wellness: for reading, for relaxation and a chaise-longue for lounging.

The double-size beds have two mattress supports that can move independently or with a synchronised motion to provide you with an absolutely personal experience of relaxation, night after night.