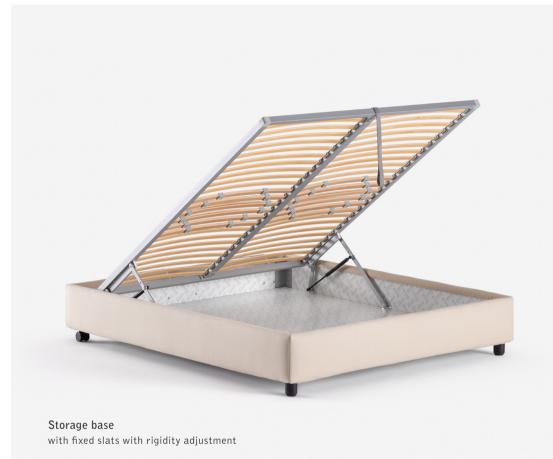

## STORAGE BASE NEW SPACE FOR YOUR IDEAS

This bed base was designed to satisfy the demands of people who have to maximise the available space in their homes and believe that it is equally important to avoid jeopardising the quality of the rest the bed provides.

The storage base combines a high-performance bed base with straightforward and immediate use. The end of the bed just needs to be lifted up to reveal all the useful extra space underneath.

The bed base is available with fixed slats with rigidity adjustment.

It is difficult to envisage a more straightforward and rapid solution than this.