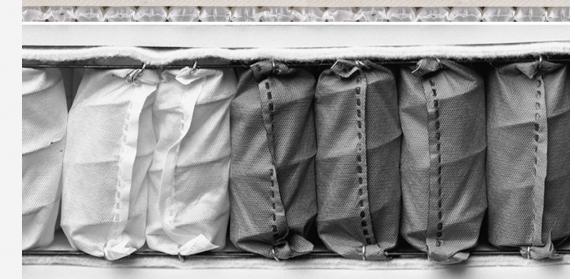

## SPRINGS THE UNIQUE VALUE OF TRADITION

The springs have always represented the core, the soul, of our mattresses.

Now they have evolved thanks to technological research and the use of innovative materials that prevent oxidation and deformation over time.

Flou springs are normally produced in phosphated carbon steel and the pockets are TNT technical fabric, specifically designed to preserve their integrity and prevent them dislodging inside the mattress. They are extremely adaptable and provide excellent support for the spinal column. The springs will never disappoint in terms of performance and durability.

of damp.

2nd layer: Pocket springs arranged in differentiated zones (H 14cm).

| Width<br>cm  | 80  | 85  | 90  | 100 | 120 | 140 | 160 | 170 | 180 | 200 |
|--------------|-----|-----|-----|-----|-----|-----|-----|-----|-----|-----|
| Length<br>cm | 190 | 195 | 200 |     |     |     |     |     |     |     |
| Height<br>cm | 26  |     |     |     |     |     |     |     |     |     |
|              | 26  |     |     |     |     |     |     |     |     |     |