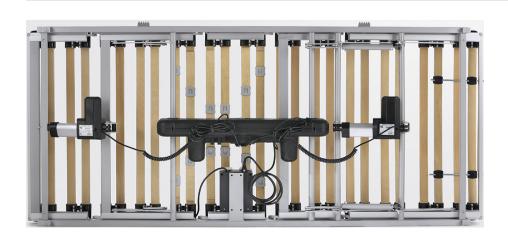

## INDEPENDENT MOTORS THE POSITION YOU WANT, WHEN YOU WANT IT

When the resting position makes a difference, it is necessary to be able to find it easily and immediately. Designed to guarantee maximum flexibility and boasting exemplary ergonomics, the mattress support Motion 4 has 4 independent motors.

Furthermore, you can save your 3 preferred positions, Flou suggests 3 positions that serve to improve your wellness: for reading, for relaxation and a chaise-longue for lounging.

The double-size beds have two mattress supports that can move independently or with a synchronised motion to provide you with an absolutely personal experience of relaxation, night after night.

## ADAPTIVE AND ISOLATED SPRINGS MATTRESSES INNOVATIVE FLEXIBLE SYNERGETIC

Not all mattresses are suitable for the special characteristics of the Motion 4 mattress support. The Adaptive and the Isolated Springs lines for beds with movements have been created to offer flawless performance with this special mattress support and to allow interaction between each single element and the psychophysical requirements of the people that use it.