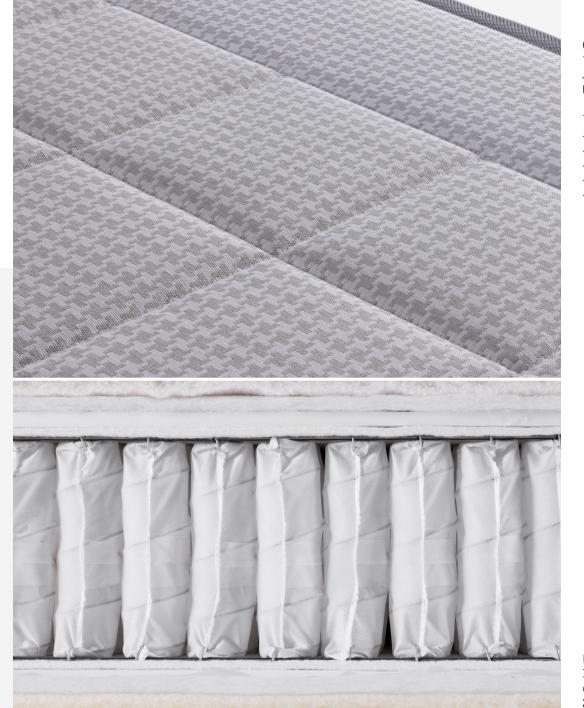

# COVER AND PADDING

The mattress cover is in 100% natural Jacquard fabric with an exclusive houndstooth motif.

The following paddings are available:

- . cotton cotton
- . cotton wool
- . wool wool
- . Total Body cotton
- . Total Body wool

Master craftsmen have quilted the surface layer of the mattress to keep its filling firmly in place and extend its life.

The model Comfort H26 is an elegant traditional-style mattress with an artisan finish; it has an innovative layer of pocket micro-springs that accommodates the body gently and gradually.

| Width<br>cm  | 80  | 85  | 90 | 100 | 120 | 140 | 160 | 170 | 180 | 200 |
|--------------|-----|-----|----|-----|-----|-----|-----|-----|-----|-----|
| Length<br>cm | 200 | 210 |    |     |     |     |     |     |     |     |
| Height<br>cm | 26  |     |    |     |     |     |     |     |     |     |
|              |     |     |    |     |     |     |     |     |     |     |