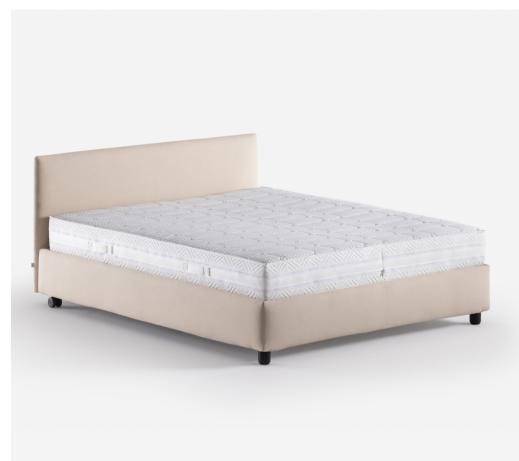

## STORAGE BASE NEW SPACE FOR YOUR IDEAS

This bed base was designed to satisfy the demands of people who have to maximise the available space in their homes and believe that it is equally important to avoid jeopardising the quality of the rest the bed provides.

The storage base combines a high-performance bed base with straightforward and immediate use. The end of the bed just needs to be lifted up to reveal all the useful extra space underneath.

The bed base is available with fixed slats with rigidity adjustment.

It is difficult to envisage a more straightforward and rapid solution than this.