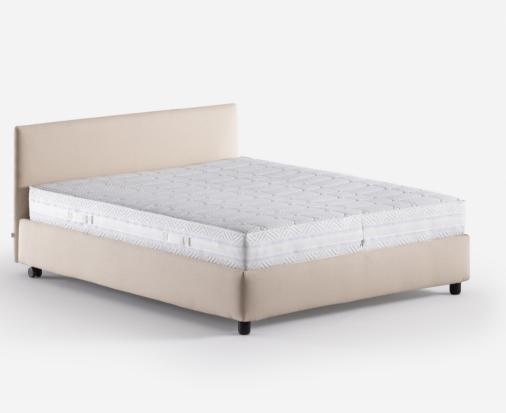

## BASE H25 WELLNESS IN ITS MOST VERSATILE FORM

Fitted with a mattress support of beechwood slats, this bed is equipped with a system that allows you to adjust the rigidity of the dorsal area, allowing customisation of your comfort to accomodate your different sleeping positions, night after night.

The clean and compact lines ensure that this bed is versatile and extremely eclectic because it can slide easily into a range of totally different contexts, from warm traditional settings to trendy modern rooms.