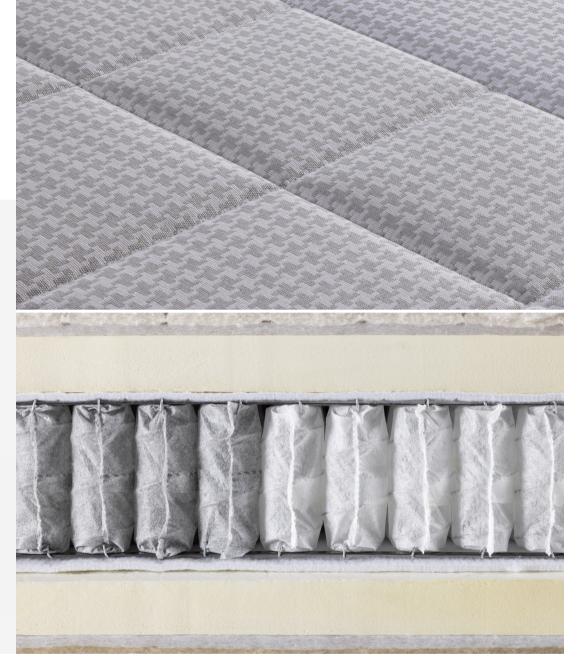

## SPRINGS THE UNIQUE VALUE OF TRADITION

The springs have always represented the core, the soul, of our mattresses.

Now they have evolved thanks to technological research and the use of innovative materials that prevent oxidation and deformation over time.

Flou springs are normally produced in phosphated carbon steel and the pockets are TNT technical fabric, specifically designed to preserve their integrity and prevent them dislodging inside the mattress. They are extremely adaptable and provide excellent support for the spinal column. The springs will never disappoint in terms of performance and durability.

The classical honeycomb formation characterises Flou's 3D fabrics, structured to guarantee maximum transpiration and freshness during the sticky summer season when we sweat more and during the winter months when the moisture released by our bodies can stagnate under the bedcovers and duvets. This is why this special and highly technological material will always ensure a fresh and pleasant awakening.