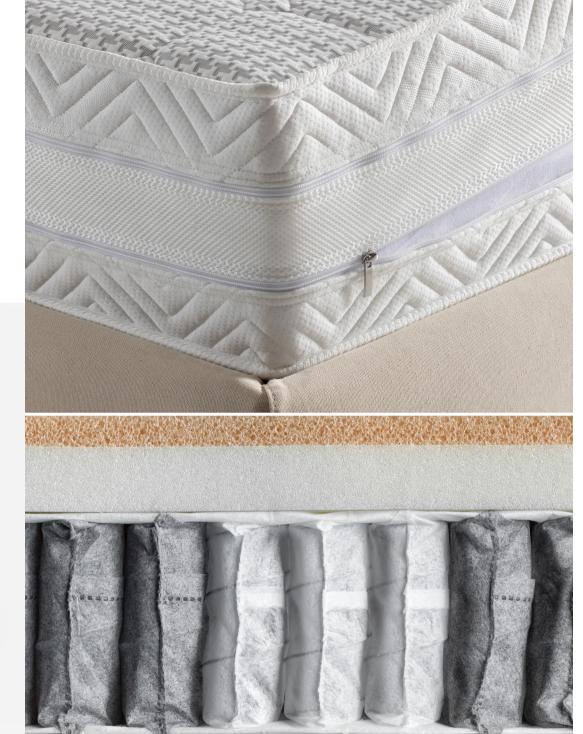

# OLIMPO

white cotton 720 gr/sqm 3rd layer: 100% natural latex H 2 cm

4th layer: springs "cover"

COVER AND PADDING

houndstooth motif.

The mattress cover is in 100% natural Jacquard fabric with an exclusive

The evolution of the classic pocket spring mattress in terms of research on materials, technology and performance. The integrated topper is the innovative element that amplifies in a unique manner

ERGONOMIC BLOCK

of damp.

2nd layer: Pocket springs arranged in differentiated zones (H 14cm).

| Width<br>cm  | 80  | 85  | 90  | 100 | 120 | 140 | 160 | 170 | 180 | 200 |
|--------------|-----|-----|-----|-----|-----|-----|-----|-----|-----|-----|
| Length<br>cm | 190 | 195 | 200 |     |     |     |     |     |     |     |
| Height<br>cm | 26  |     |     |     |     |     |     |     |     |     |
|              | 26  |     |     |     |     |     |     |     |     |     |