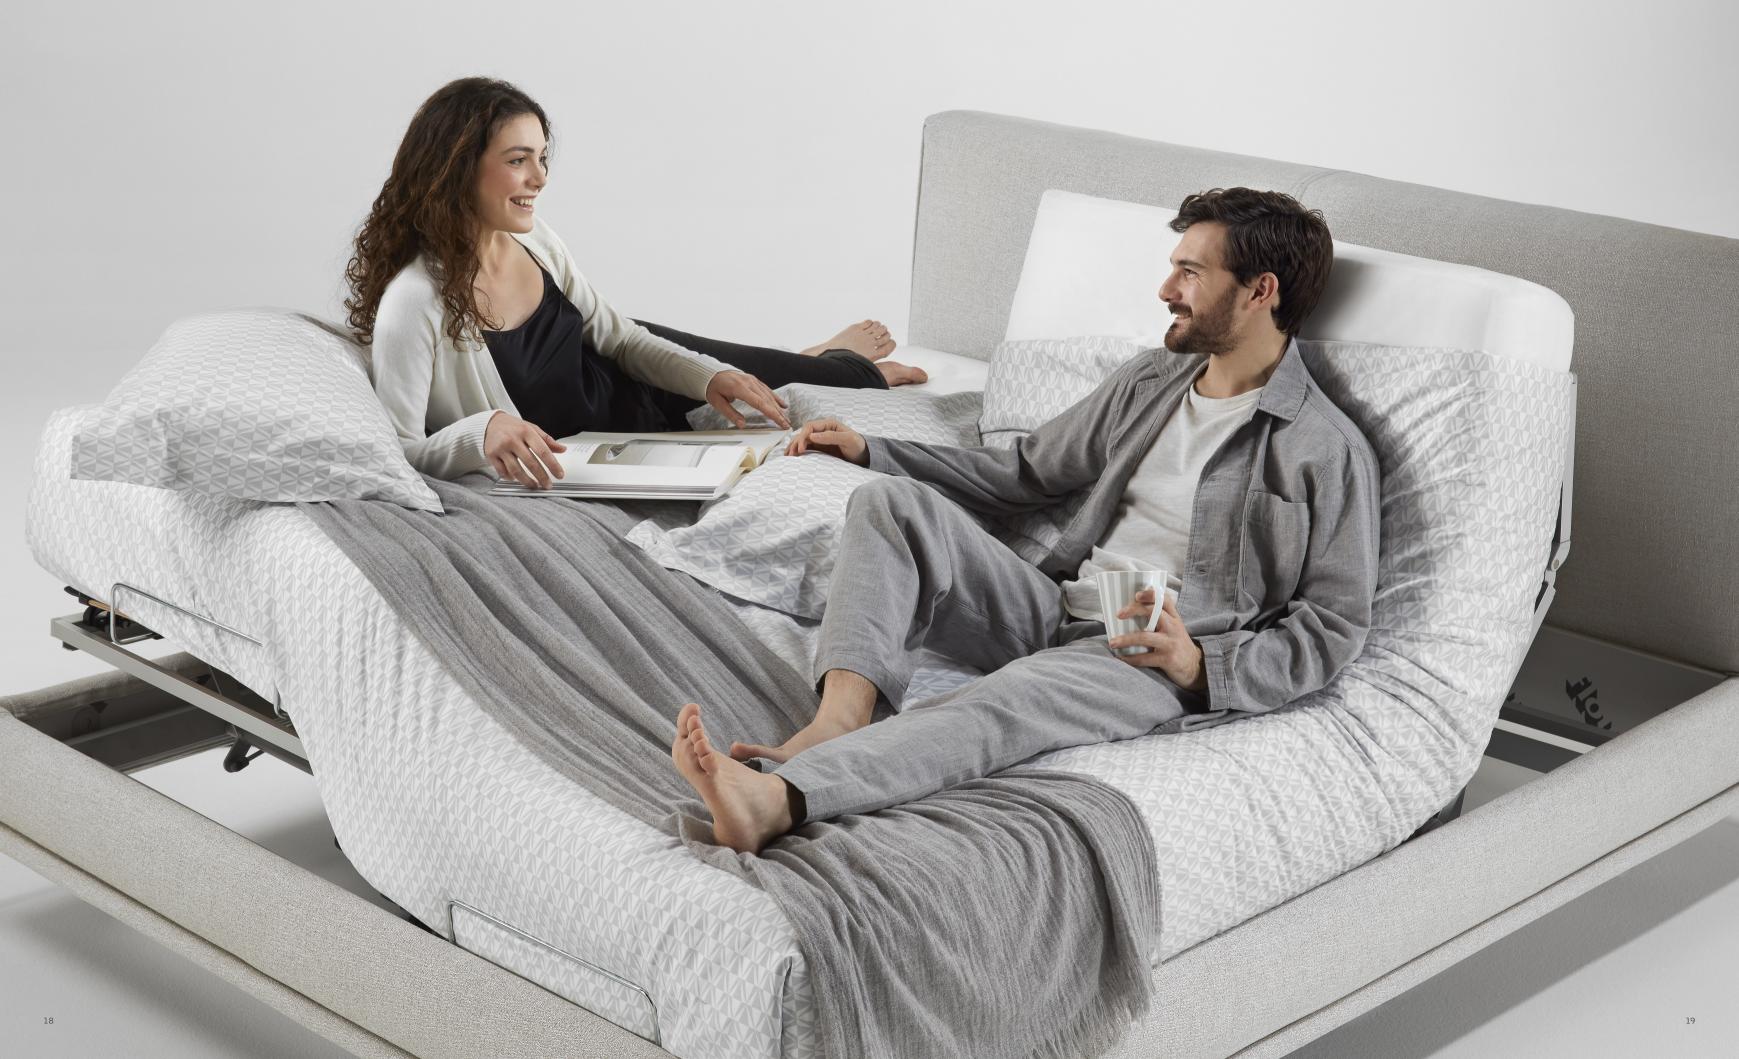

MOTION 4
TECHNOLOGY AT THE SERVICE OF YOUR WELLNESS

Beds fitted with adjustable mattress supports have been designed to raise or lower the back and the legs depending on requirements of the moment.

This flexibility transforms the bed from a place exclusively for sleeping to improve health into a place where you can relax and enjoy down time, reading a book or using a laptop. Whatever your idea of rest, we are sure you will find the best and most comfortable position to enjoy it.

## INDEPENDENT MOTORS THE POSITION YOU WANT, WHEN YOU WANT IT

When the resting position makes a difference, it is necessary to be able to find it easily and immediately. Designed to guarantee maximum flexibility and boasting exemplary ergonomics, the mattress support Motion 4 has 4 independent motors.

Furthermore, you can save your 3 preferred positions, Flou suggests 3 positions that serve to improve your wellness: for reading, for relaxation and a chaise-longue for lounging.

The double-size beds have two mattress supports that can move independently or with a synchronised motion to provide you with an absolutely personal experience of relaxation, night after night.