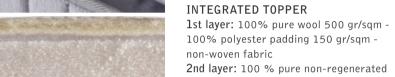

# OLIMPO

white cotton 720 gr/sqm 3rd layer: 100% natural latex H 2 cm

4th layer: springs "cover"

COVER AND PADDING

houndstooth motif.

The mattress cover is in 100% natural Jacquard fabric with an exclusive

The evolution of the classic pocket spring mattress in terms of research on materials, technology and performance. The integrated topper is the innovative element that amplifies in a unique manner

ERGONOMIC BLOCK

of damp.

2nd layer: Pocket springs arranged in differentiated zones (H 14cm).

| Width<br>cm  | 80  | 85  | 90  | 100 | 120 | 140 | 160 | 170 | 180 | 200 |
|--------------|-----|-----|-----|-----|-----|-----|-----|-----|-----|-----|
| Length<br>cm | 190 | 195 | 200 |     |     |     |     |     |     |     |
| Height<br>cm | 26  |     |     |     |     |     |     |     |     |     |
|              | 26  |     |     |     |     |     |     |     |     |     |