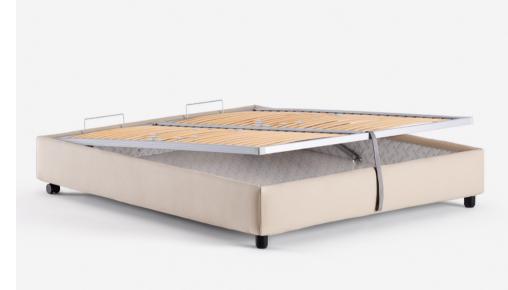

## STORAGE BASE NEW SPACE FOR YOUR IDEAS

This bed base was designed to satisfy the demands of people who have to maximise the available space in their homes and believe that it is equally important to avoid jeopardising the quality of the rest the bed provides.

The storage base combines a high-performance bed base with straightforward and immediate use. The end of the bed just needs to be lifted up to reveal all the useful extra space underneath.

The bed base is available with fixed slats with rigidity adjustment.

It is difficult to envisage a more straightforward and rapid solution than this.