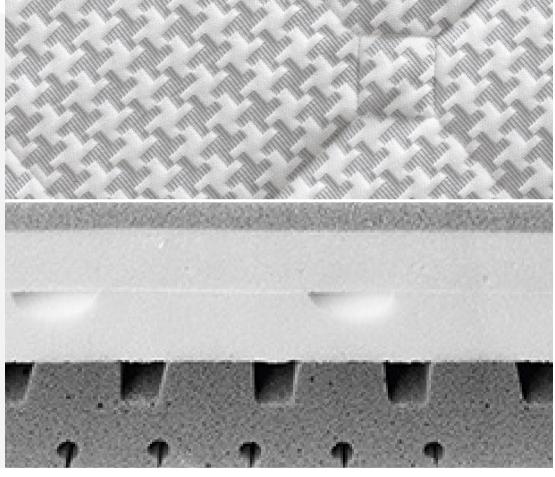

### COVER AND PADDING

The mattress cover is in Jacquard fabric with an exclusive houndstooth motif, it is complete with a zip fastener to ease the maintenance and cleaning processes, and it is subjected to Sanitized Actifresh® (antibacterial) and Bayscent® Neutralizer treatments; the latter is a special technology applied to the external layer to eliminate nasty odours in a selective way and preserve the properties of the fabric itself (appearance, softness, transpiration).

# ERGONOMIC BLOCK

1st layer: An ultra-transpiring layer in memory form. The key features are its high transpiration capacity (500 times greater than a normal layer of viscoelastic substance) and the perfect and constant air circulation possible thanks to its innovative honeycomb cell structure.

2nd layer: Slow return viscoelastic substance. This consents better distribution of pressure exerted by the body, increasing the microcirculation particularly in the famously critical contact points (the back, the heels and the elbows).

3rd layer: 3-zone ergonomic block. Its extreme ductility and the elasticity provide the ideal support for very different body shapes and sizes.

4th layer: 5-zone ergonomic block. When combined with the previous, this layer provides the body with gradual and progressive support, thanks also to the presence of longitudinal slits.