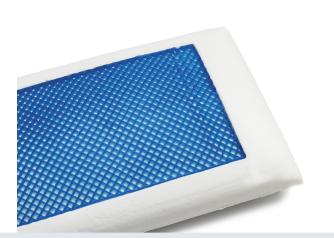

# ERGONOMIC BLOCK

1st layer: An ultra-transpiring layer in memory form. The key features are its high transpiration capacity (500 times greater than a normal layer of viscoelastic substance) and the perfect and constant air circulation possible thanks to its innovative honeycomb cell structure.