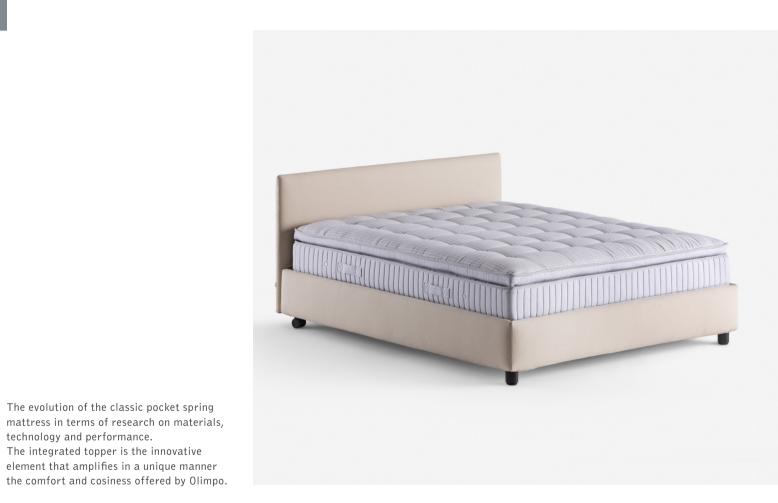

# OLIMPO

white cotton 720 gr/sqm 3rd layer: 100% natural latex H 2 cm

4th layer: springs "cover"

COVER AND PADDING

houndstooth motif.

The mattress cover is in 100% natural Jacquard fabric with an exclusive

The evolution of the classic pocket spring mattress in terms of research on materials, technology and performance. The integrated topper is the innovative element that amplifies in a unique manner

ERGONOMIC BLOCK