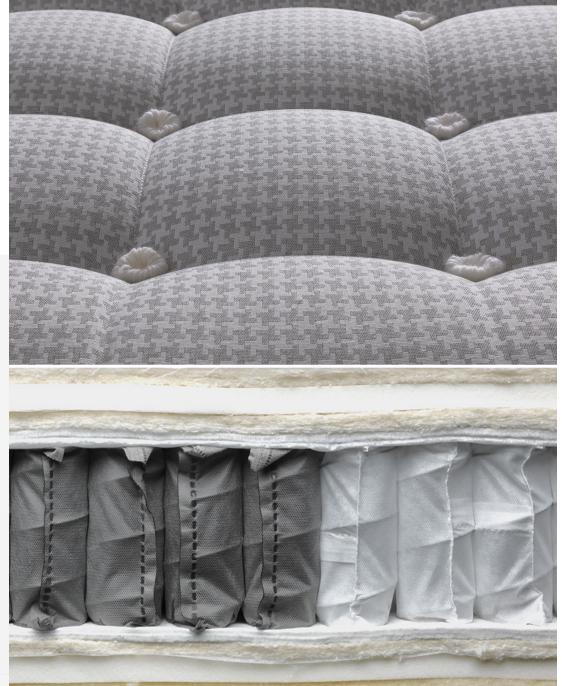

### COVER AND PADDING

The mattress cover is in Jacquard fabric with an exclusive houndstooth motif, it is complete with a zip fastener to ease the maintenance and cleaning processes, and it is subjected to Sanitized Actifresh® (antibacterial) and Bayscent® Neutralizer treatments; the latter is a special technology applied to the external layer to eliminate nasty odours in a selective way and preserve the properties of the fabric itself (appearance, softness, transpiration).

# ERGONOMIC BLOCK

1st layer: An ultra-transpiring layer in memory form. The key features are its high transpiration capacity (500 times greater than a normal layer of viscoelastic substance) and the perfect and constant air circulation possible thanks to its innovative honeycomb cell structure.

2nd layer: Slow return viscoelastic substance. This consents better distribution of pressure exerted by the body, increasing the microcirculation particularly in the famously critical contact points (the back, the heels and the elbows).

3rd layer: 3-zone ergonomic block. Its extreme ductility and the elasticity provide the ideal support for very different body shapes and sizes.

4th layer: 5-zone ergonomic block. When combined with the previous, this layer provides the body with gradual and progressive support, thanks also to the presence of longitudinal slits.