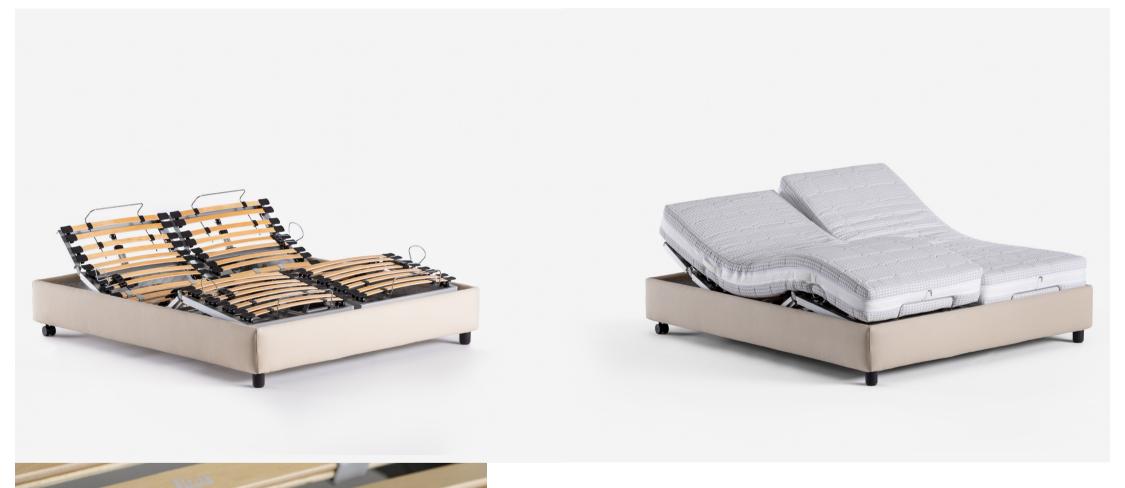

MOTION 4
TECHNOLOGY AT THE SERVICE OF YOUR WELLNESS

Beds fitted with adjustable mattress supports have been designed to raise or lower the back and the legs depending on requirements of the moment.

This flexibility transforms the bed from a place exclusively for sleeping to improve health into a place where you can relax and enjoy down time, reading a book or using a laptop. Whatever your idea of rest, we are sure you will find the best and most comfortable position to enjoy it.

## INDEPENDENT MOTORS THE POSITION YOU WANT, WHEN YOU WANT IT

When the resting position makes a difference, it is necessary to be able to find it easily and immediately. Designed to guarantee maximum flexibility and boasting exemplary ergonomics, the mattress support Motion 4 has 4 independent motors.

Furthermore, you can save your 3 preferred positions, Flou suggests 3 positions that serve to improve your wellness: for reading, for relaxation and a chaise-longue for lounging.

The double-size beds have two mattress supports that can move independently or with a synchronised motion to provide you with an absolutely personal experience of relaxation, night after night.