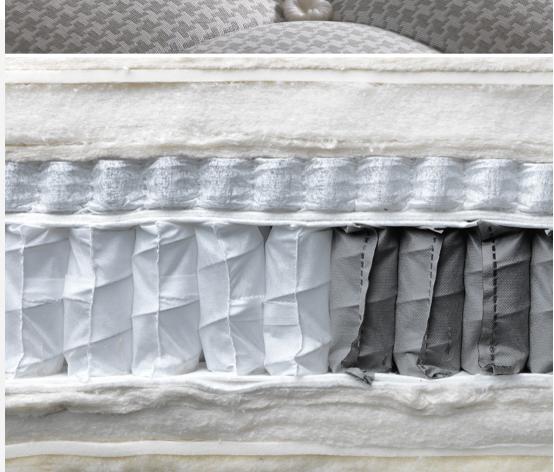

## SPRINGS THE UNIQUE VALUE OF TRADITION

The springs have always represented the core, the soul, of our mattresses.

Now they have evolved thanks to technological research and the use of innovative materials that prevent oxidation and deformation over time.

Flou springs are normally produced in phosphated carbon steel and the pockets are TNT technical fabric, specifically designed to preserve their integrity and prevent them dislodging inside the mattress. They are extremely adaptable and provide excellent support for the spinal column. The springs will never disappoint in terms of performance and durability.