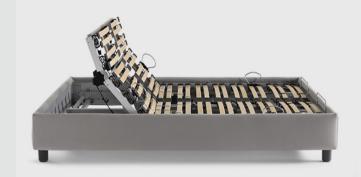

MOTION 4
TECHNOLOGY AT THE SERVICE OF YOUR WELLNESS

Beds fitted with adjustable mattress supports have been designed to raise or lower the back and the legs depending on requirements of the moment.

This flexibility transforms the bed from a place exclusively for sleeping to improve health into a place where you can relax and enjoy down time, reading a book or using a laptop. Whatever your idea of rest, we are sure you will find the best and most comfortable position to enjoy it.

## INDEPENDENT MOTORS THE POSITION YOU WANT, WHEN YOU WANT IT

When the resting position makes a difference, it is necessary to be able to find it easily and immediately. Designed to guarantee maximum flexibility and boasting exemplary ergonomics, the mattress support Motion 4 has 4 independent motors.

Furthermore, you can save your 3 preferred positions, Flou suggests 3 positions that serve to improve your wellness: for reading, for relaxation and a chaise-longue for lounging.

The double-size beds have two mattress supports that can move independently or with a synchronised motion to provide you with an absolutely personal experience of relaxation, night after night.