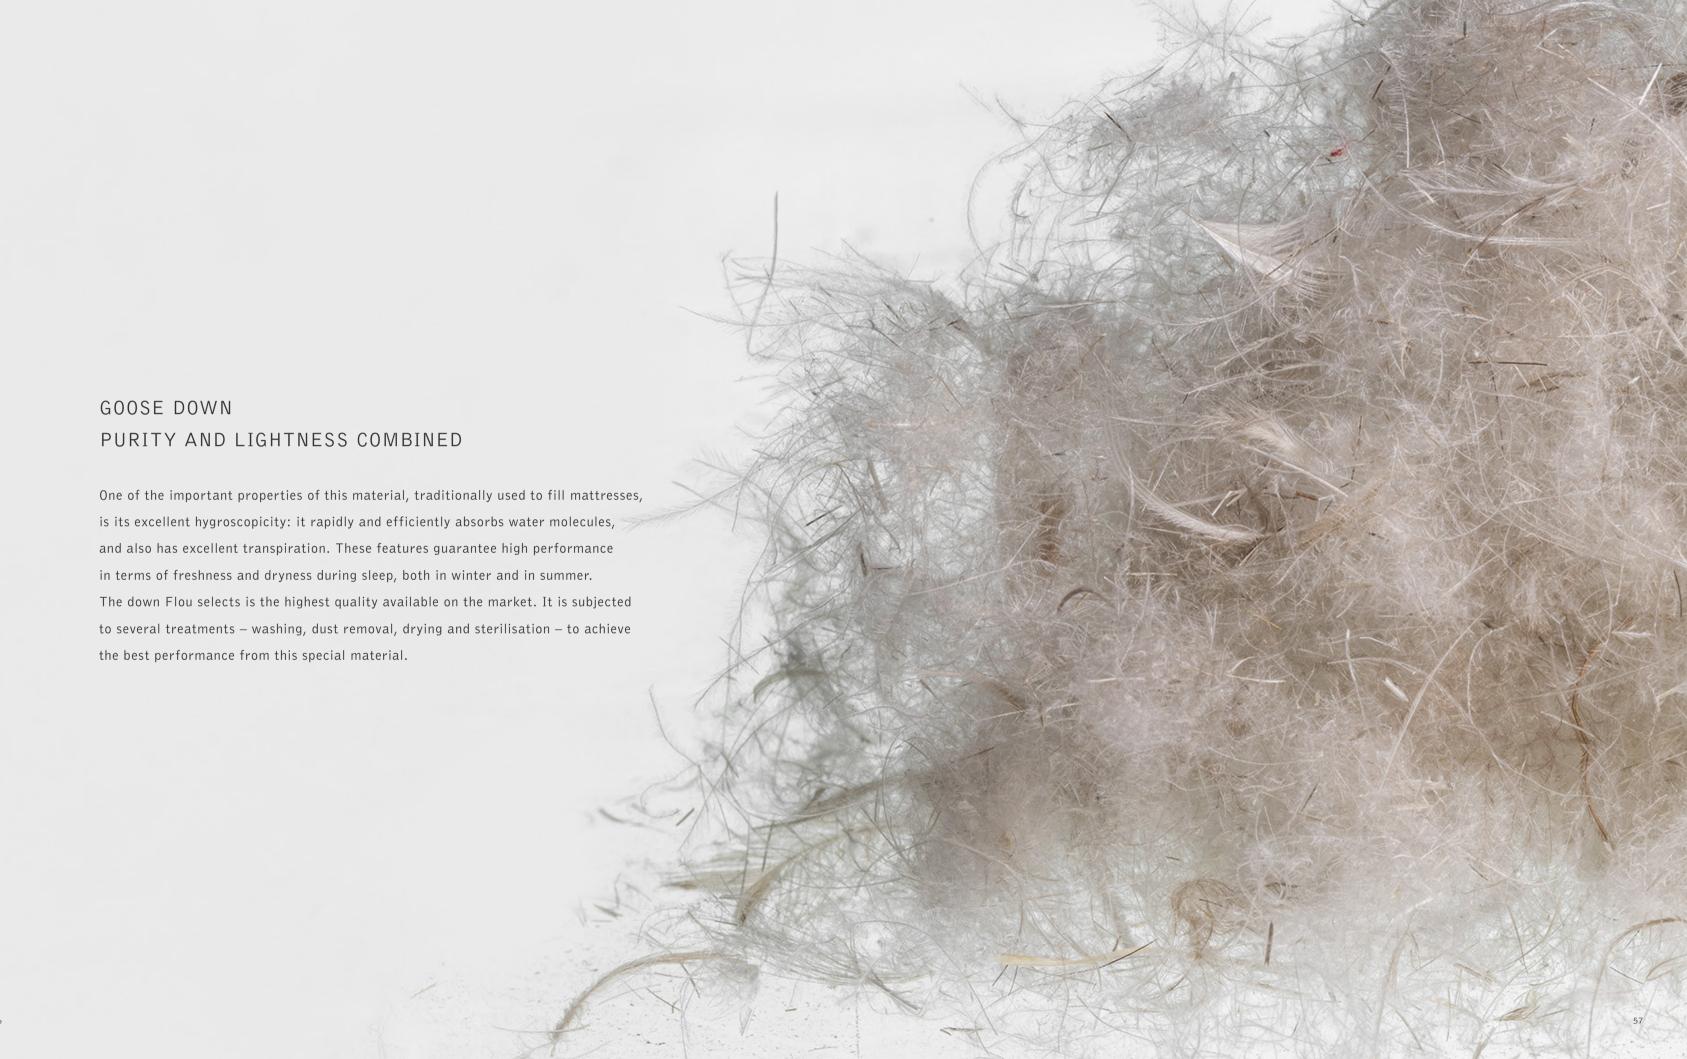

Available with Total Body, wool or cotton padding, the cover of the Adaptive Top

thanks to the zip fastener.

To increase the cosy beckoning welcome, there is a removable quilt inside the cover and this can be supplied in anti-allergenic fibre or down.

Adaptive Top Sense has anatomical comfort that can be personalised thanks to the addition of goose down or anti-allergenic fibres

Complete with an innovative 6D system of advanced ventilation, thanks to its "No Turn" technology, the mattress does not need to be turned periodically.