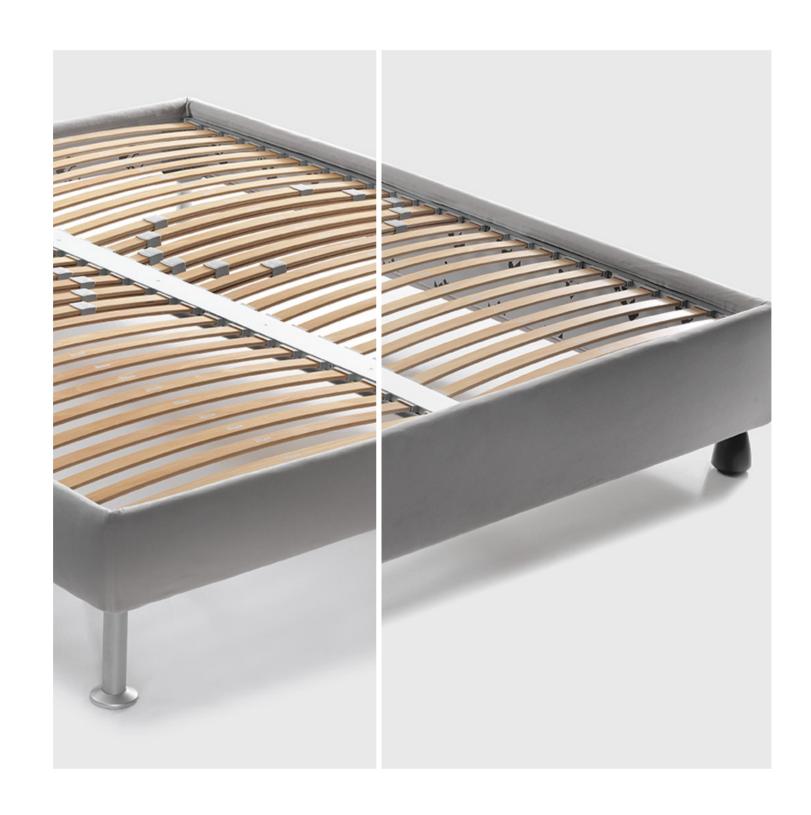

## STORAGE BASE NEW SPACE FOR YOUR IDEAS

This bed base was designed to satisfy the demands of people who have to maximise the available space in their homes and believe that it is equally important to avoid jeopardising the quality of the rest the bed provides.

The storage base combines a high-performance bed base with straightforward and immediate use. The end of the bed just needs to be lifted up to reveal all the useful extra space underneath.

The bed base is available with fixed slats with rigidity adjustment.

## BASE H25 WELLNESS IN ITS MOST VERSATILE FORM

Fitted with a mattress support of beechwood slats, this bed is equipped with a system that allows you to adjust the rigidity of the dorsal area, allowing customisation of your comfort to accomodate your different sleeping positions, night after night.

#### BASE H16 MINIMALISM COMBINED WITH COMFORT

This stylish elegant bedbase will allow you to personalise your rest, and the multilayer beech slats will provide excellent performance for the positions you adopt during sleep. The system that regulates the rigidity in the lower back zone will allow you to choose a level that best suits your body. Moreover, the ample space that separates the bedbase from the floor allows you to easily and thoroughly clean underneath. If you are looking for a simple bed with a high aesthetic impact, this is the bedbase for you.