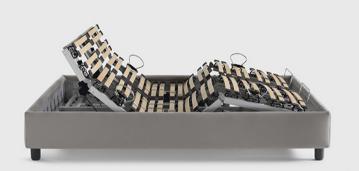

MOTION 4
TECHNOLOGY AT THE SERVICE OF YOUR WELLNESS

Beds fitted with adjustable mattress supports have been designed to raise or lower the back and the legs depending on requirements of the moment.

This flexibility transforms the bed from a place exclusively for sleeping to improve health into a place where you can relax and enjoy down time, reading a book or using a laptop. Whatever your idea of rest, we are sure you will find the best and most comfortable position to enjoy it.

## INDEPENDENT MOTORS THE POSITION YOU WANT, WHEN YOU WANT IT

When the resting position makes a difference, it is necessary to be able to find it easily and immediately. Designed to guarantee maximum flexibility and boasting exemplary ergonomics, the mattress support Motion 4 has 4 independent motors.

Furthermore, you can save your 3 preferred positions, Flou suggests 3 positions that serve to improve your wellness: for reading, for relaxation and a chaise-longue for lounging.

The double-size beds have two mattress supports that can move independently or with a synchronised motion to provide you with an absolutely personal experience of relaxation, night after night.