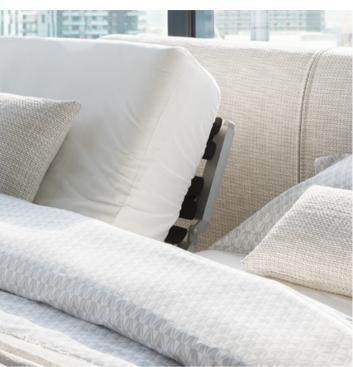

MOTION 4
TECHNOLOGY AT THE SERVICE OF YOUR WELLNESS

Beds fitted with adjustable mattress supports have been designed to raise or lower the back and the legs depending on requirements of the moment.

This flexibility transforms the bed from a place exclusively for sleeping to improve health into a place where you can relax and enjoy down time, reading a book or using a laptop. Whatever your idea of rest, we are sure you will find the best and most comfortable position to enjoy it.

## INDEPENDENT MOTORS THE POSITION YOU WANT, WHEN YOU WANT IT

When the resting position makes a difference, it is necessary to be able to find it easily and immediately. Designed to guarantee maximum flexibility and boasting exemplary ergonomics, the mattress support Motion 4 has 4 independent motors.

Furthermore, you can save your 3 preferred positions, Flou suggests 3 positions that serve to improve your wellness: for reading, for relaxation and a chaise-longue for lounging.

The double-size beds have two mattress supports that can move independently or with a synchronised motion to provide you with an absolutely personal experience of relaxation, night after night.

## ADAPTIVE AND ISOLATED SPRINGS MATTRESSES INNOVATIVE FLEXIBLE SYNERGETIC

Not all mattresses are suitable for the special characteristics of the Motion 4 mattress support. The Adaptive and the Isolated Springs lines for beds with movements have been created to offer flawless performance with this special mattress support and to allow interaction between each single element and the psychophysical requirements of the people that use it.