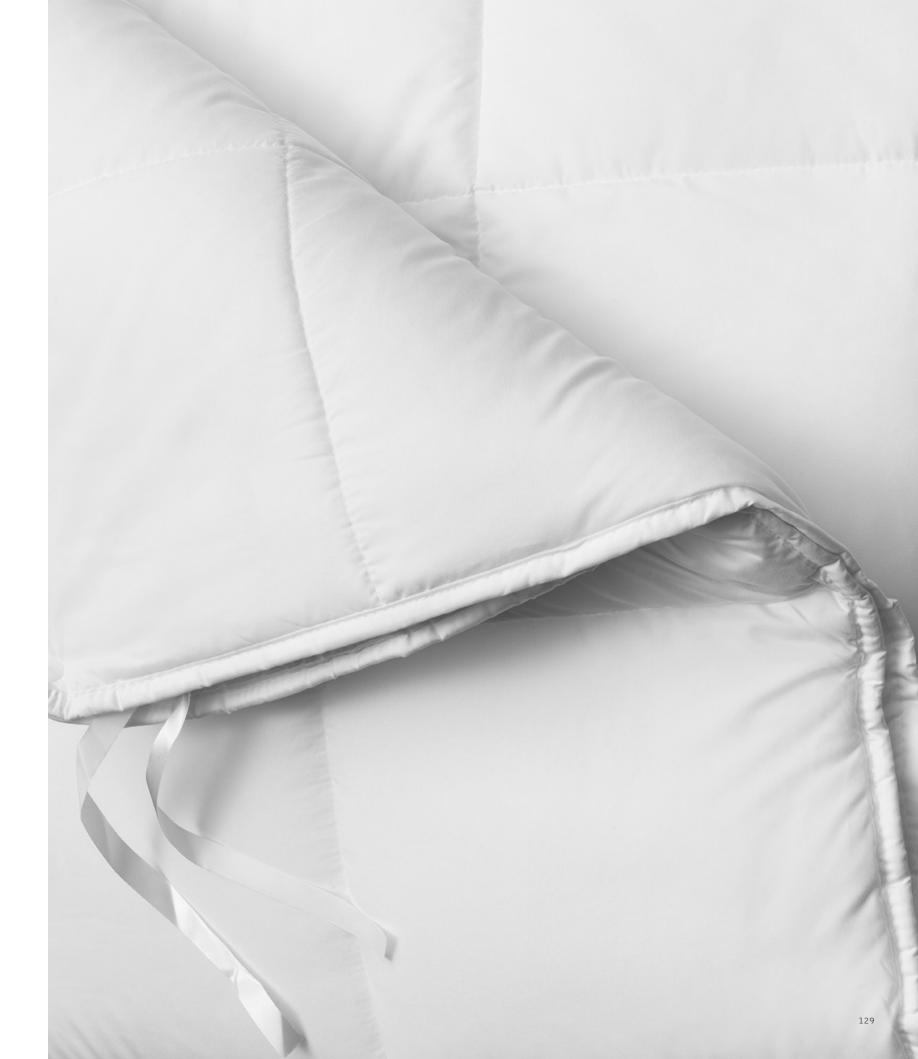

## MATERIALS NATURE AND TECHNOLOGY LIVE TOGETHER IN PERFECT HARMONY

For many years Flou has been synonymous with extremely high-level design, using a production method for its furnishing articles of contemporary and modern inspiration, in every sense. However, the core features of our beds are based also and specifically on the accurate choice of the materials used, irrespective of whether natural products or technologically innovative components. We extract the very best ingredients from these two sources, selected with maximum care to create the articles invented and designed by our experts. We feel it would be worthwhile to introduce the ingredients used to construct our beds one by one.

# COTTON AN EVERGREEN CLASSIC Pure, natural and soft, Flou's cotton wool has been carefully processed to create a layer with an ideal thickness to achieve the right degree of softness and resistance, guaranteeing excellent hygroscopic properties with immediate absorption of moisture released by the body during sleep.