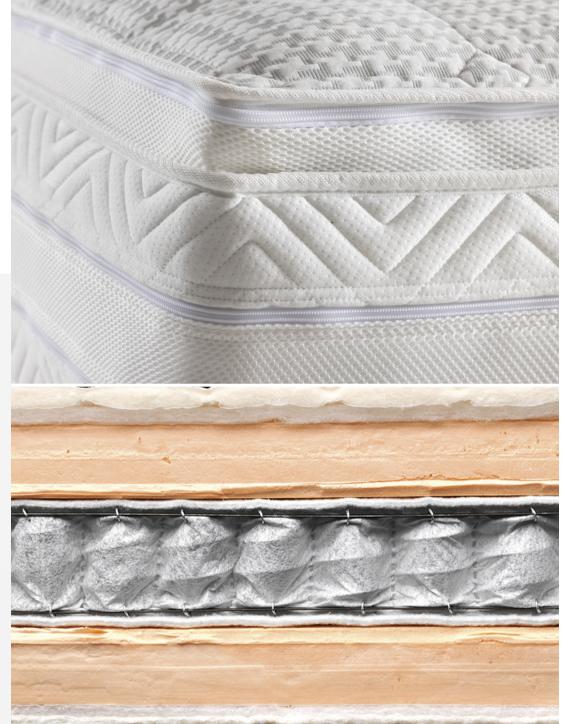

# ERGONOMIC BLOCK

1st layer: An ultra-transpiring layer in memory form. The key features are its high transpiration capacity (500 times greater than a normal layer of viscoelastic substance) and the perfect and constant air circulation possible thanks to its innovative honeycomb cell structure.

2nd layer: Slow return viscoelastic substance. This consents better distribution of pressure exerted by the body, increasing the microcirculation particularly in the famously critical contact points (the back, the heels and the elbows).

3rd layer: 3-zone ergonomic block. Its extreme ductility and the elasticity provide the ideal support for very different body shapes and sizes.

4th layer: 5-zone ergonomic block. When combined with the previous, this layer provides the body with gradual and progressive support, thanks also to the presence of longitudinal slits.