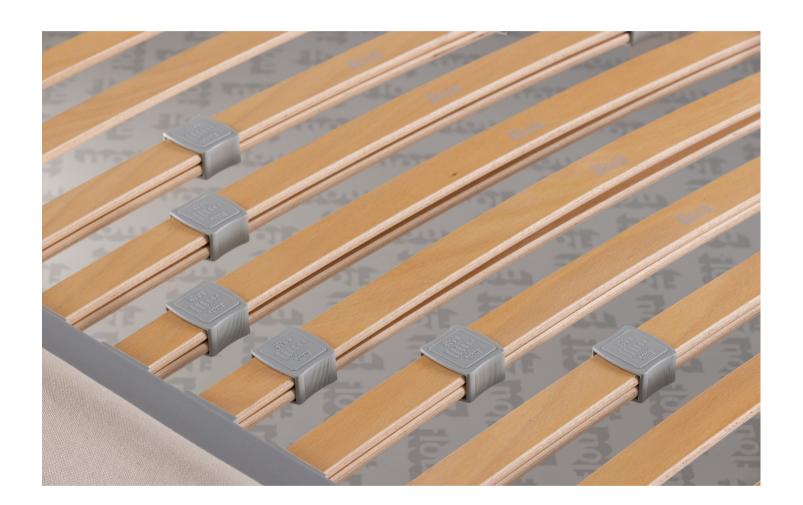

## BASE H25 WELLNESS IN ITS MOST VERSATILE FORM

Fitted with a mattress support of beechwood slats, this bed is equipped with a system that allows you to adjust the rigidity of the dorsal area, allowing customisation of your comfort to accomodate your different sleeping positions, night after night.

#### BASE H16 MINIMALISM COMBINED WITH COMFORT

This stylish elegant bedbase will allow you to personalise your rest, and the multilayer beech slats will provide excellent performance for the positions you adopt during sleep. The system that regulates the rigidity in the lower back zone will allow you to choose a level that best suits your body. Moreover, the ample space that separates the bedbase from the floor allows you to easily and thoroughly clean underneath. If you are looking for a simple bed with a high aesthetic impact, this is the bedbase for you.

The outcome for your wellness does not change - the multilayer beechwood slats guarantee maximum performance for perfect regeneration sleep after sleep.

# WOOD RELIABILITY OVER TIME

Wood is an essential component of every bed.

The slats that contribute to your routine rest and relaxation are the starting point for achieving wellness of your mind and your body.

Beech, birch, poplar... there are countless timbers that are processed skillfully and precisely and they make an important contribution to the performance of a mattress, thanks to the resistance, durability and the ability to provide the right support for every part of the body when resting.