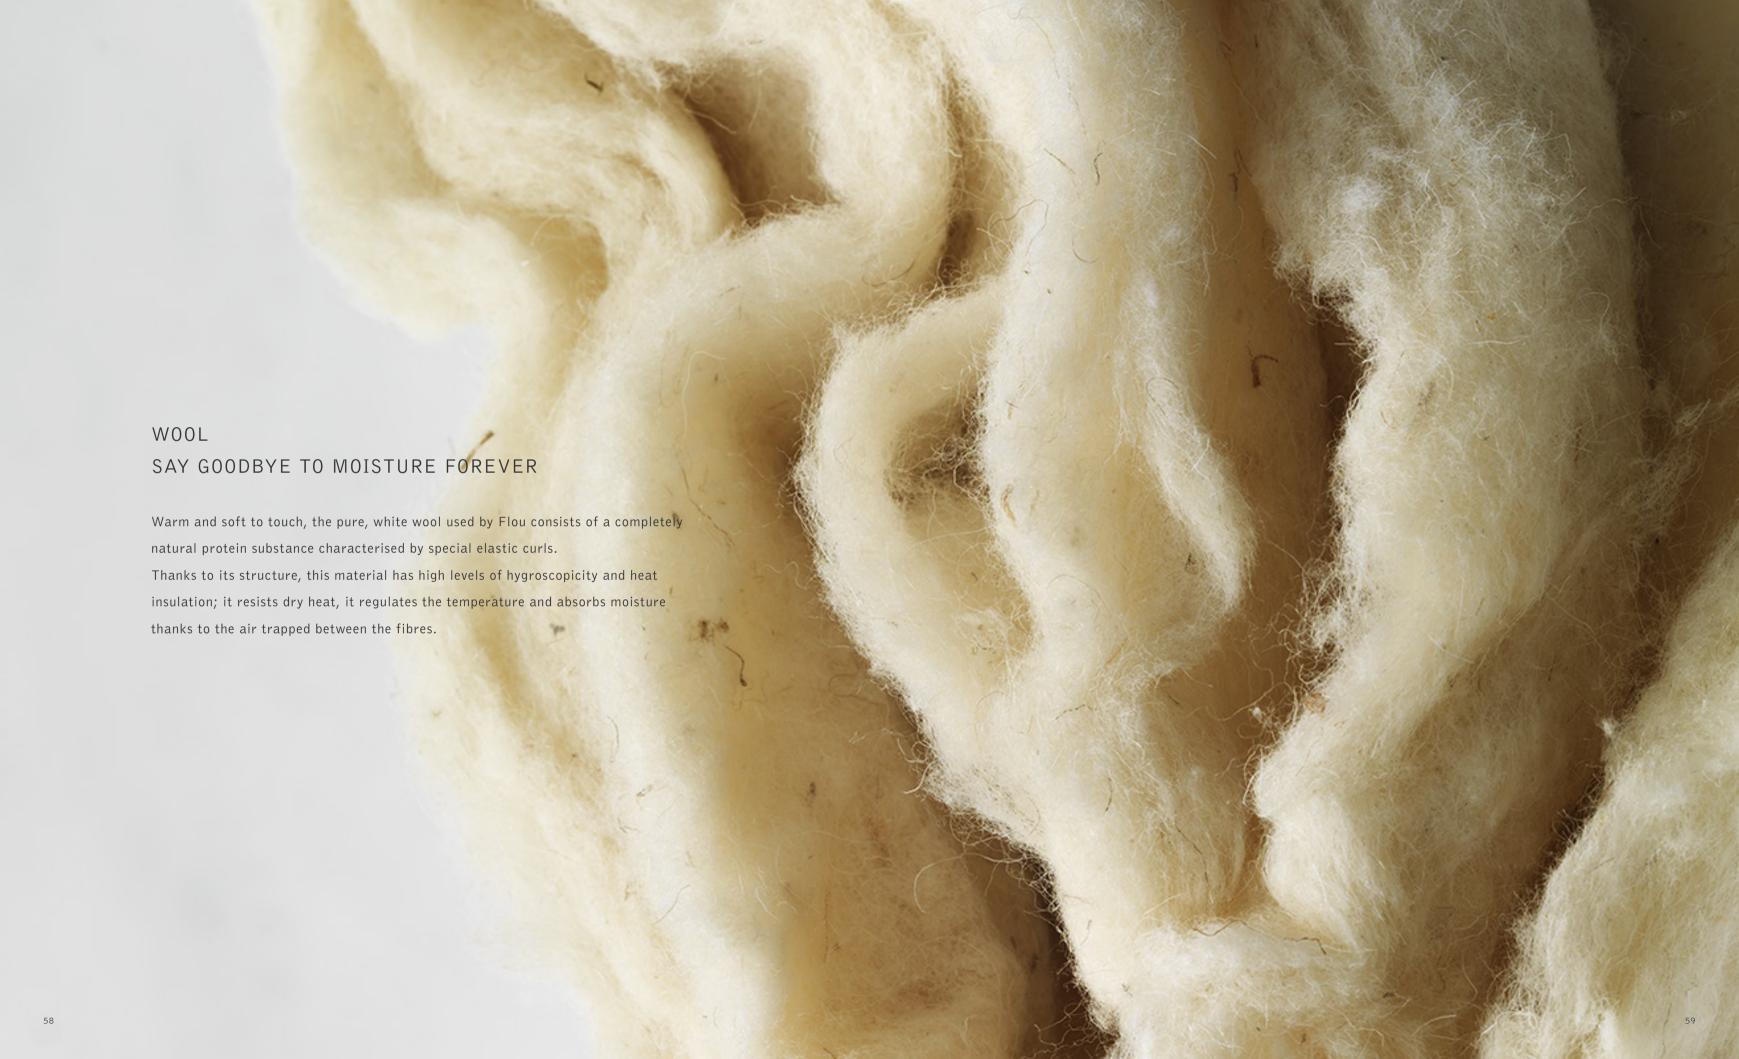

# COTTON AN EVERGREEN CLASSIC Pure, natural and soft, Flou's cotton wool has been carefully processed to create a layer with an ideal thickness to achieve the right degree of softness and resistance, guaranteeing excellent hygroscopic properties with immediate absorption of moisture released by the body during sleep.

# WOOD RELIABILITY OVER TIME

Wood is an essential component of every bed.

The slats that contribute to your routine rest and relaxation are the starting point for achieving wellness of your mind and your body.

Beech, birch, poplar... there are countless timbers that are processed skillfully and precisely and they make an important contribution to the performance of a mattress, thanks to the resistance, durability and the ability to provide the right support for every part of the body when resting.