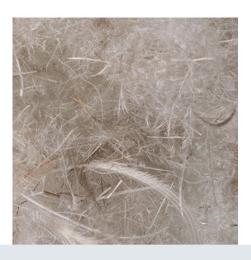

## TOTAL BODY PROTECTION AND CELL REGENERATION

An exclusive padding consisting of bioceramic fibres, enriched with silver ions.

Developed to stimulate the capillary vessels and reactivate the blood circulation,

Total Body becomes an efficient barrier against the more harmful bacteria for
your body. Bioceramic fibres actually exploit heat energy from the human body,
potentiating the microcirculation and increasing the immune defenses.

This material helps the organism to eliminate toxins and excess acidity, ensuring
long-term wellness and accelerating the recovery process from trauma
and stress during sleep.