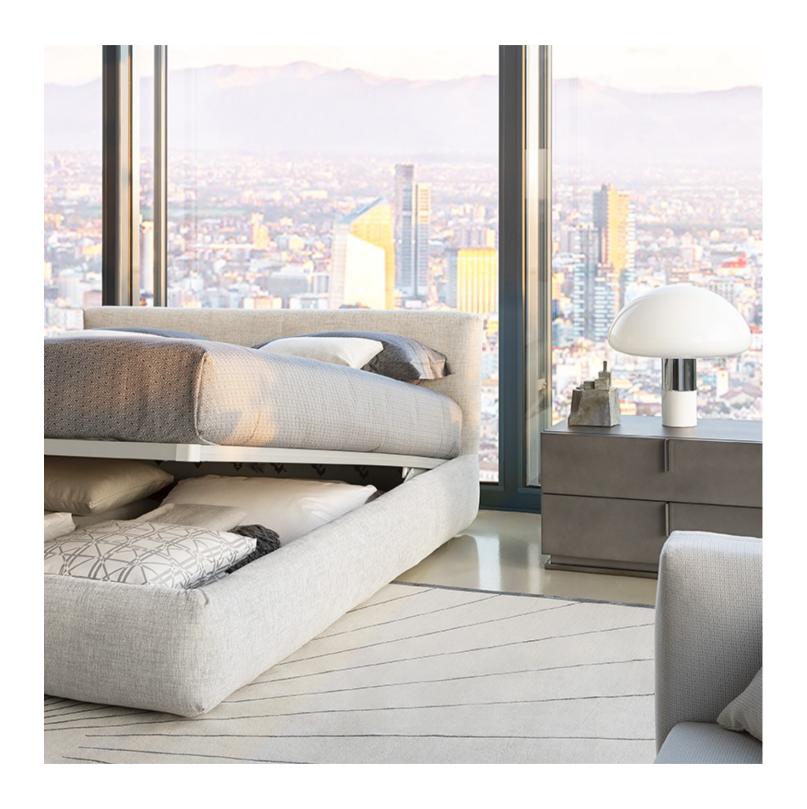

## STORAGE BASE NEW SPACE FOR YOUR IDEAS

This bed base was designed to satisfy the demands of people who have to maximise the available space in their homes and believe that it is equally important to avoid jeopardising the quality of the rest the bed provides.

The storage base combines a high-performance bed base with straightforward and immediate use. The end of the bed just needs to be lifted up to reveal all the useful extra space underneath.

The bed base is available with fixed slats with rigidity adjustment.

It is difficult to envisage a more straightforward and rapid solution than this.