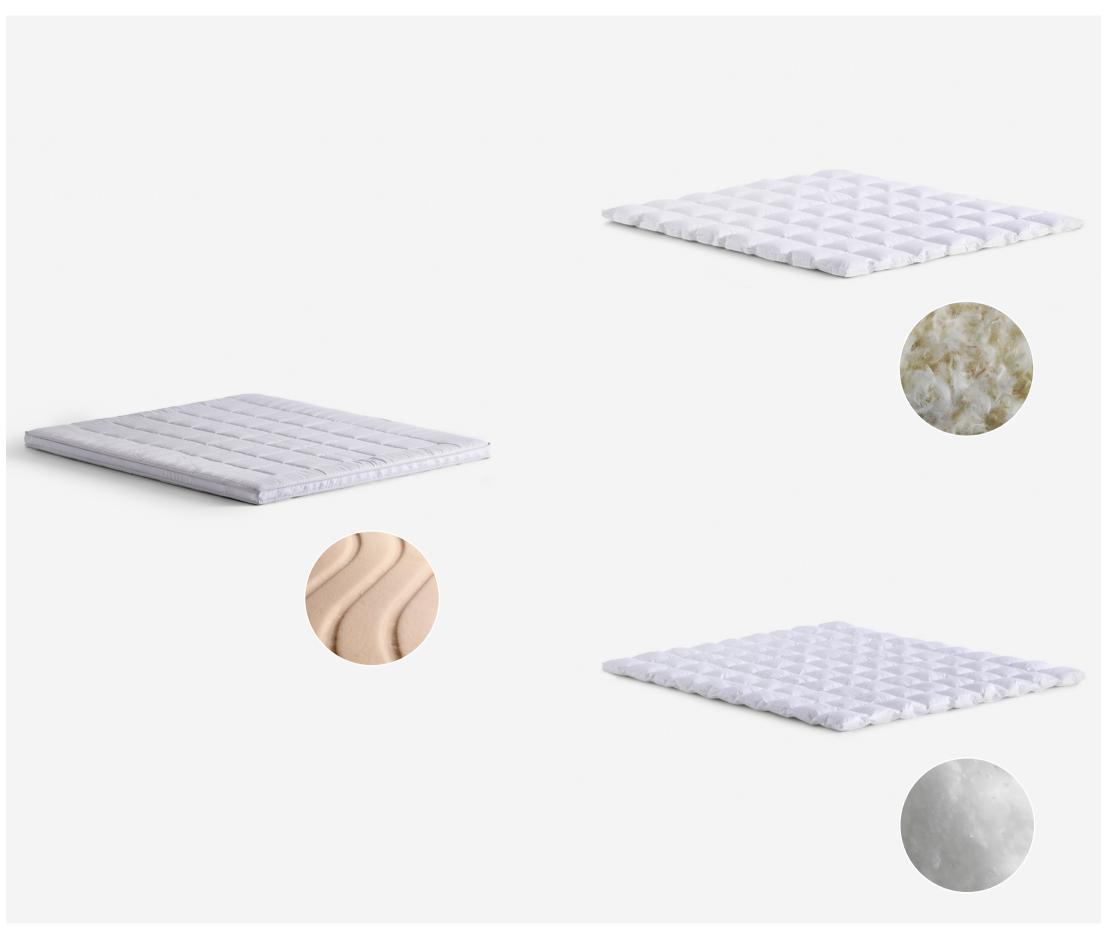

|                          |                     | that annal same than the form and |       |
|--------------------------|---------------------|-----------------------------------|-------|
| 311111                   |                     | BASE H25                          |       |
| 建                        | DACEC               | BASE H16                          |       |
| V                        | BASES               | STORAGE BASE                      |       |
|                          |                     | MOTION 4                          |       |
| 4                        | DUVETO              | GOOSE-DOWN                        | , ill |
| 9                        | DUVETS              | ANALLERGICO                       |       |
| All of the elements      | 1                   | LATEX                             | B. H  |
|                          |                     | LUNA                              |       |
| to create the bed system | PILLOWS             | MEMOFORM AIR                      |       |
| you desire               |                     | GOOSE-DOWN                        |       |
| 10                       |                     | ONE4ALL                           | 333   |
|                          | MATTRESS PROTECTORS | BAYSCENT® NEUTRALIZER             |       |
|                          | PILLOW PROTECTORS   | TOWELING                          |       |
|                          |                     | ANTIALLERGENIC                    | 1111  |
| <b>198</b>               | TOPPER              | GOOSE-DOWN                        |       |
|                          |                     | MEMOFORM                          |       |