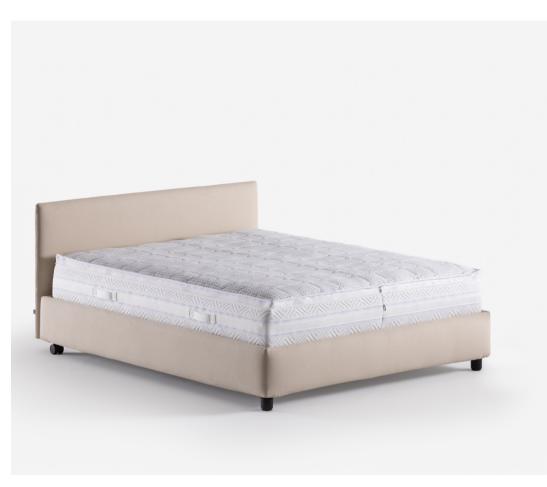

# ADAPTIVE

Thanks to its non-deformable properties, its support remains unchanged for slim or stocky bodies. Adaptive can provide the same degree of comfort to very different body shapes and sizes.

| Width<br>cm  | 80  | 85  | 90  | 100 | 120 | 140 | 160 | 170 | 180 | 200 |
|--------------|-----|-----|-----|-----|-----|-----|-----|-----|-----|-----|
| Length<br>cm | 190 | 195 | 200 | 205 | 210 |     |     |     |     |     |
| Height<br>cm | 22  |     |     |     |     |     |     |     |     |     |

### COVER AND PADDING

The mattress cover is in Jacquard fabric with an exclusive houndstooth motif, it is complete with a zip fastener to ease the maintenance and cleaning processes, and it is subjected to Sanitized Actifresh® (antibacterial) and Bayscent® Neutralizer treatments; the latter is a special technology applied to the external layer to eliminate nasty odours in a selective way and preserve the properties of the fabric itself (appearance, softness, transpiration).

The following paddings are available:

- . cotton cotton
- . wool wool
- . Total Body cotton