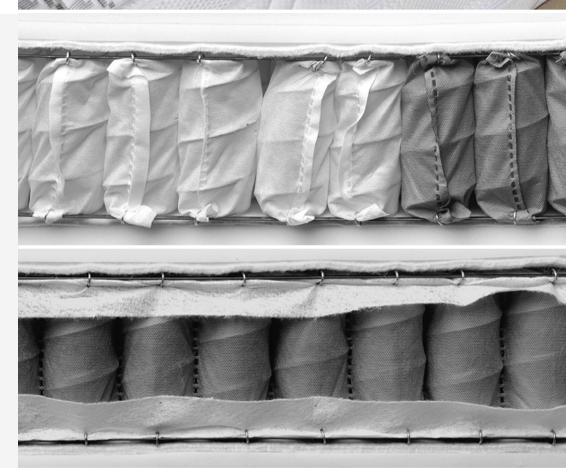

## SPRINGS THE UNIQUE VALUE OF TRADITION

The springs have always represented the core, the soul, of our mattresses.

Now they have evolved thanks to technological research and the use of innovative materials that prevent oxidation and deformation over time.

Flou springs are normally produced in phosphated carbon steel and the pockets are TNT technical fabric, specifically designed to preserve their integrity and prevent them dislodging inside the mattress. They are extremely adaptable and provide excellent support for the spinal column. The springs will never disappoint in terms of performance and durability.

The classical honeycomb formation characterises Flou's 3D fabrics, structured to guarantee maximum transpiration and freshness during the sticky summer season when we sweat more and during the winter months when the moisture released by our bodies can stagnate under the bedcovers and duvets. This is why this special and highly technological material will always ensure a fresh and pleasant awakening.