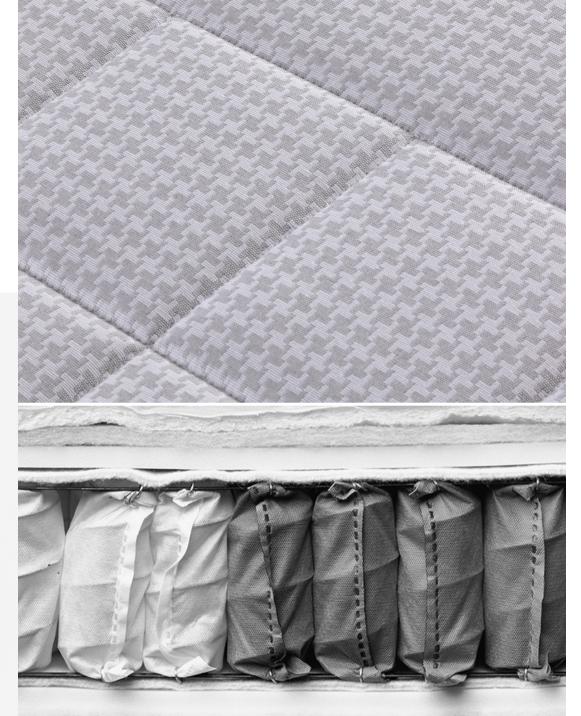

### COVER AND PADDING

The mattress cover is in Jacquard fabric with an exclusive houndstooth motif, it is complete with a zip fastener to ease the maintenance and cleaning processes, and it is subjected to Sanitized Actifresh® (antibacterial) and Bayscent® Neutralizer treatments; the latter is a special technology applied to the external layer to eliminate nasty odours in a selective way and preserve the properties of the fabric itself (appearance, softness, transpiration).

The following paddings are available:

- . cotton cotton
- . wool wool
- . Total Body cotton

# ERGONOMIC BLOCK

1st layer: An ultra-transpiring layer in memory form. The key features are its high transpiration capacity (500 times greater than a normal layer of viscoelastic substance) and the perfect and constant air circulation possible thanks to its innovative honeycomb cell structure.

2nd layer: Slow return viscoelastic substance. This consents better distribution of pressure exerted by the body, increasing the microcirculation particularly in the famously critical contact points (the back, the heels and the elbows).

3rd layer: 3-zone ergonomic block. Its extreme ductility and the elasticity provide the ideal support for very different body shapes and sizes.

4th layer: 5-zone ergonomic block. When combined with the previous, this layer provides the body with gradual and progressive support, thanks also to the presence of longitudinal slits.