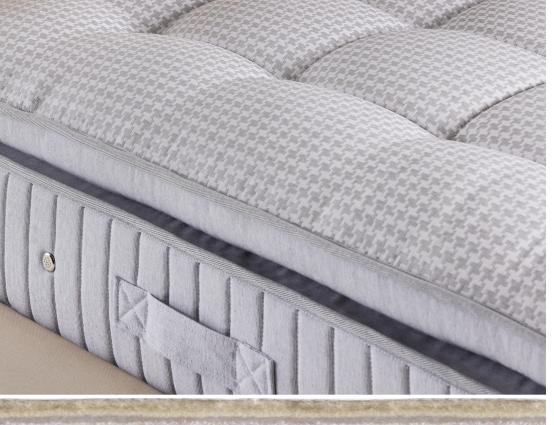

# OLIMPO

white cotton 720 gr/sqm 3rd layer: 100% natural latex H 2 cm

4th layer: springs "cover"

COVER AND PADDING

houndstooth motif.

The mattress cover is in 100% natural Jacquard fabric with an exclusive

The evolution of the classic pocket spring mattress in terms of research on materials, technology and performance. The integrated topper is the innovative element that amplifies in a unique manner

ERGONOMIC BLOCK

of damp.

2nd layer: Pocket springs arranged in differentiated zones (H 14cm).

| Width<br>cm  | 80  | 85  | 90  | 100 | 120 | 140 | 160 | 170 | 180 | 200 |
|--------------|-----|-----|-----|-----|-----|-----|-----|-----|-----|-----|
| Length<br>cm | 190 | 195 | 200 |     |     |     |     |     |     |     |
| Height<br>cm | 26  |     |     |     |     |     |     |     |     |     |
|              | 26  |     |     |     |     |     |     |     |     |     |