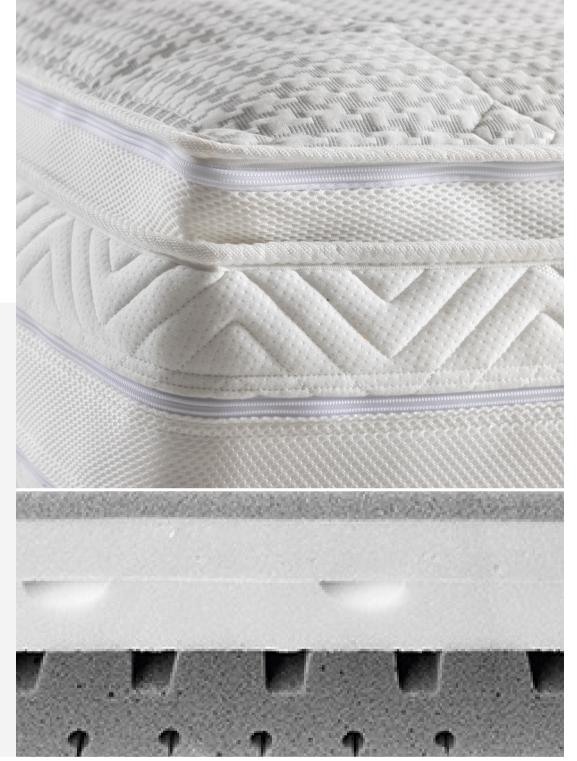

### COVER AND PADDING

The mattress cover is in Jacquard fabric with an exclusive houndstooth motif, it is complete with a zip fastener to ease the maintenance and cleaning processes, and it is subjected to Sanitized Actifresh® (antibacterial) and Bayscent® Neutralizer treatments; the latter is a special technology applied to the external layer to eliminate nasty odours in a selective way and preserve the properties of the fabric itself (appearance, softness, transpiration).

# ERGONOMIC BLOCK

1st layer: An ultra-transpiring layer in memory form. The key features are its high transpiration capacity (500 times greater than a normal layer of viscoelastic substance) and the perfect and constant air circulation possible thanks to its innovative honeycomb cell structure.

2nd layer: Slow return viscoelastic substance. This consents better distribution of pressure exerted by the body, increasing the microcirculation particularly in the famously critical contact points (the back, the heels and the elbows).

3rd layer: 3-zone ergonomic block. Its extreme ductility and the elasticity provide the ideal support for very different body shapes and sizes.

4th layer: 5-zone ergonomic block. When combined with the previous, this layer provides the body with gradual and progressive support, thanks also to the presence of longitudinal slits.