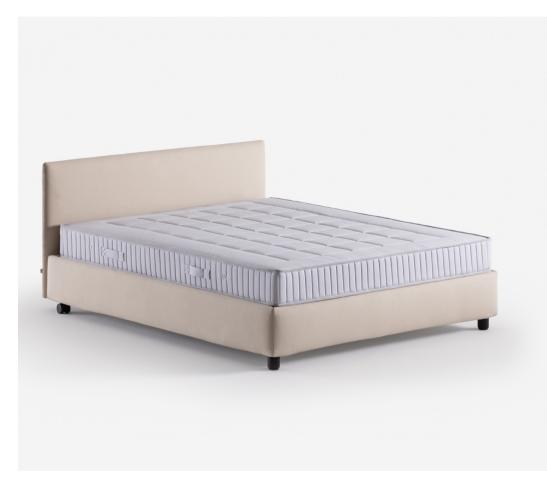

# SUSTAINED COMFORT MATTRESSES

The mattresses for those who associate the idea of a regenerating and recharging rest with the energy of the earth seeking a firm and solid support.

COMFORT H26 SOFT - MEDIUM - FIRM

# COVER AND PADDING

The mattress cover is in 100% natural Jacquard fabric with an exclusive houndstooth motif.

The following paddings are available:

- . cotton cotton
- . cotton wool
- . wool wool
- . Total Body cotton
- . Total Body wool

Master craftsmen have quilted the surface layer of the mattress to keep its filling firmly in place and extend its life.

The model Comfort H26 is an elegant traditional-style mattress with an artisan finish; it has an innovative layer of pocket micro-springs that accommodates the body gently and gradually.