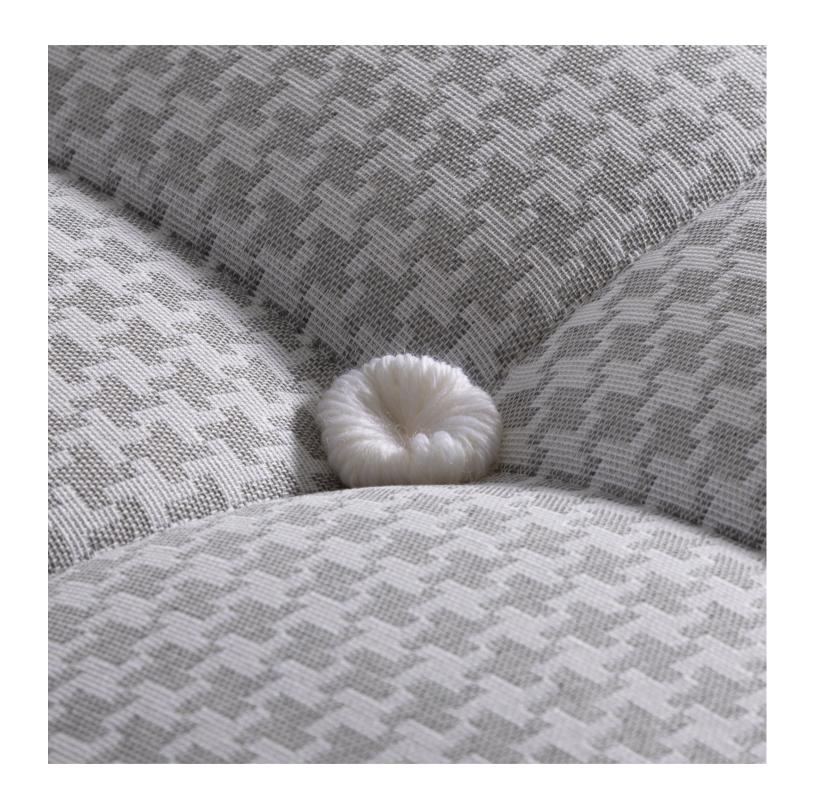

### COVER AND PADDING

The mattress cover is in Jacquard fabric with an exclusive houndstooth motif, it is complete with a zip fastener to ease the maintenance and cleaning processes, and it is subjected to Sanitized Actifresh® (antibacterial) and Bayscent® Neutralizer treatments; the latter is a special technology applied to the external layer to eliminate nasty odours in a selective way and preserve the properties of the fabric itself (appearance, softness, transpiration).

### COVER AND PADDING

The mattress cover is in Jacquard fabric with an exclusive houndstooth motif, and it is subjected to Sanitized Actifresh® (antibacterial) and Bayscent® Neutralizer treatments; the latter is a special technology applied to the external layer to eliminate nasty odours in a selective way and preserve the properties of the fabric itself (appearance, softness, transpiration).

# OLIMPO

white cotton 720 gr/sqm 3rd layer: 100% natural latex H 2 cm

4th layer: springs "cover"

COVER AND PADDING

houndstooth motif.

The mattress cover is in 100% natural Jacquard fabric with an exclusive