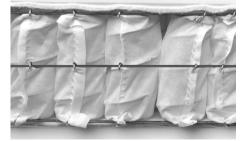

## SPRINGS THE UNIQUE VALUE OF TRADITION

The springs have always represented the core, the soul, of our mattresses.

Now they have evolved thanks to technological research and the use of innovative materials that prevent oxidation and deformation over time.

Flou springs are normally produced in phosphated carbon steel and the pockets are TNT technical fabric, specifically designed to preserve their integrity and prevent them dislodging inside the mattress. They are extremely adaptable and provide excellent support for the spinal column. The springs will never disappoint in terms of performance and durability.