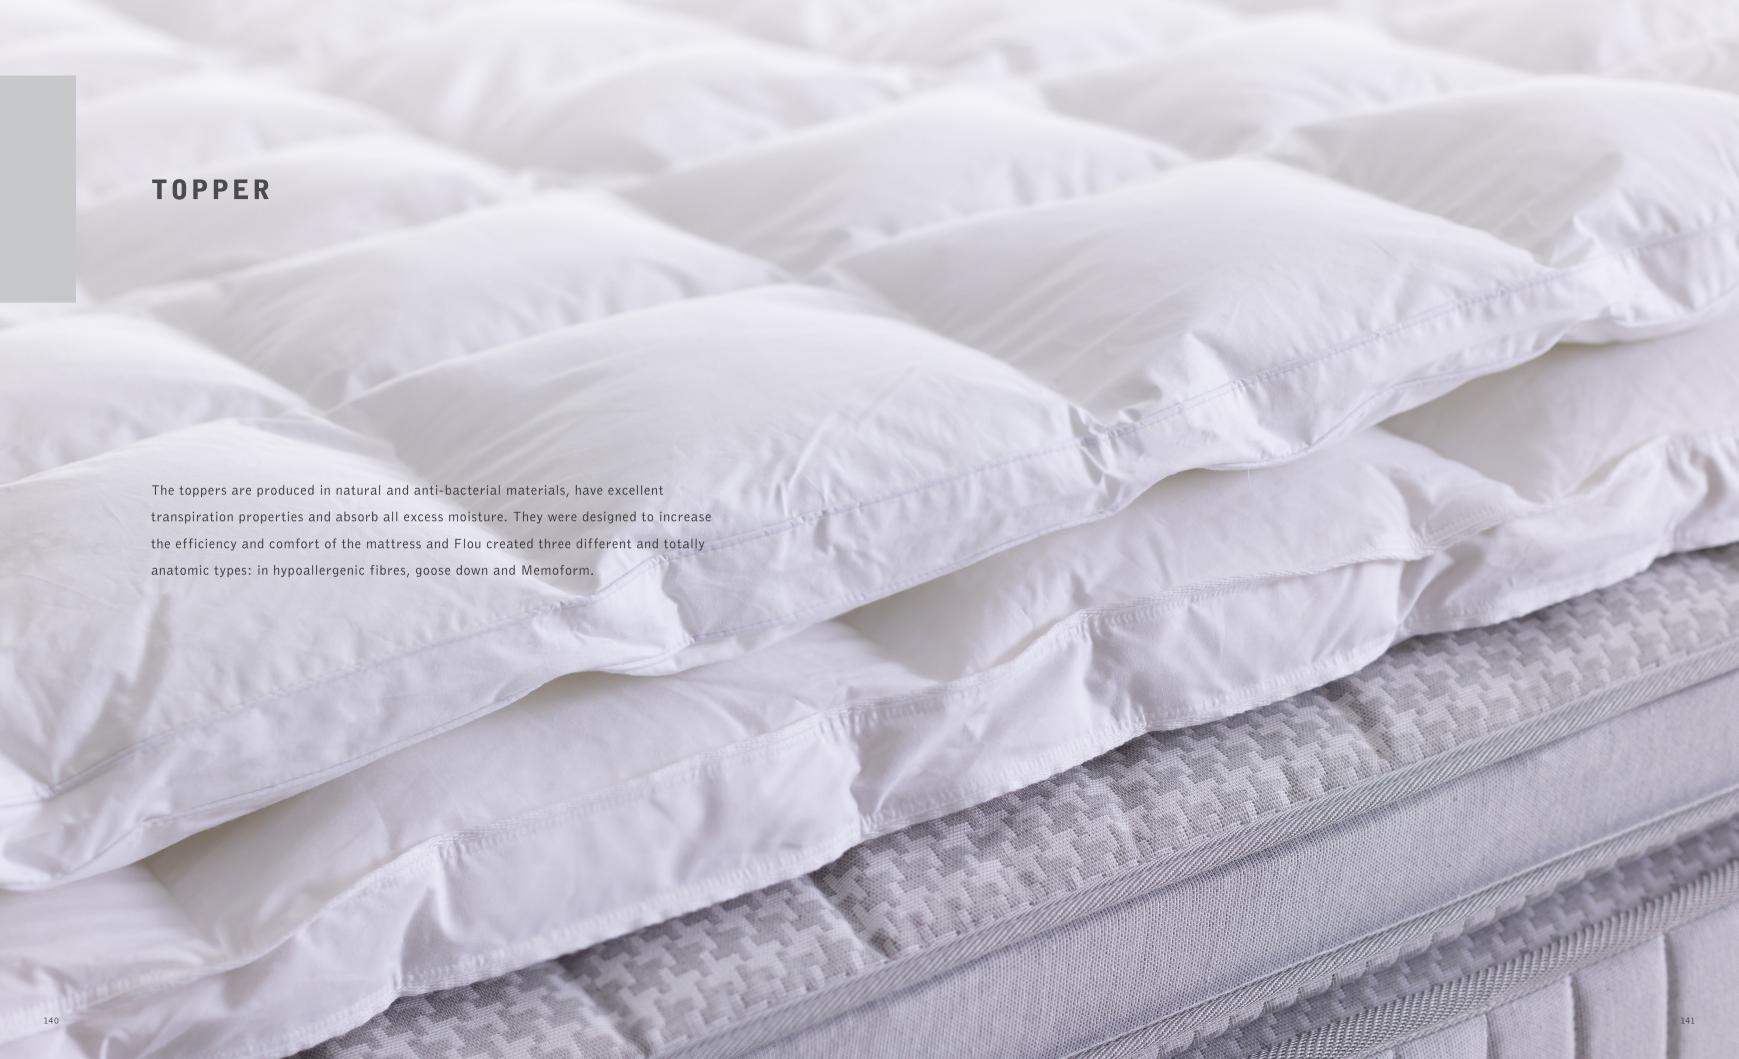

|                          |                     | that annal same than the form and |       |
|--------------------------|---------------------|-----------------------------------|-------|
| 311111                   |                     | BASE H25                          |       |
| 建                        | DACEC               | BASE H16                          |       |
| V                        | BASES               | STORAGE BASE                      |       |
|                          |                     | MOTION 4                          |       |
| 4                        | DUVETO              | GOOSE-DOWN                        | , ill |
| 9                        | DUVETS              | ANALLERGICO                       |       |
| All of the elements      | 1                   | LATEX                             | B. H  |
|                          |                     | LUNA                              |       |
| to create the bed system | PILLOWS             | MEMOFORM AIR                      |       |
| you desire               |                     | GOOSE-DOWN                        |       |
| 10                       |                     | ONE4ALL                           | 333   |
|                          | MATTRESS PROTECTORS | BAYSCENT® NEUTRALIZER             |       |
|                          | PILLOW PROTECTORS   | TOWELING                          |       |
|                          |                     | ANTIALLERGENIC                    | 1111  |
| <b>198</b>               | TOPPER              | GOOSE-DOWN                        |       |
|                          |                     | MEMOFORM                          |       |