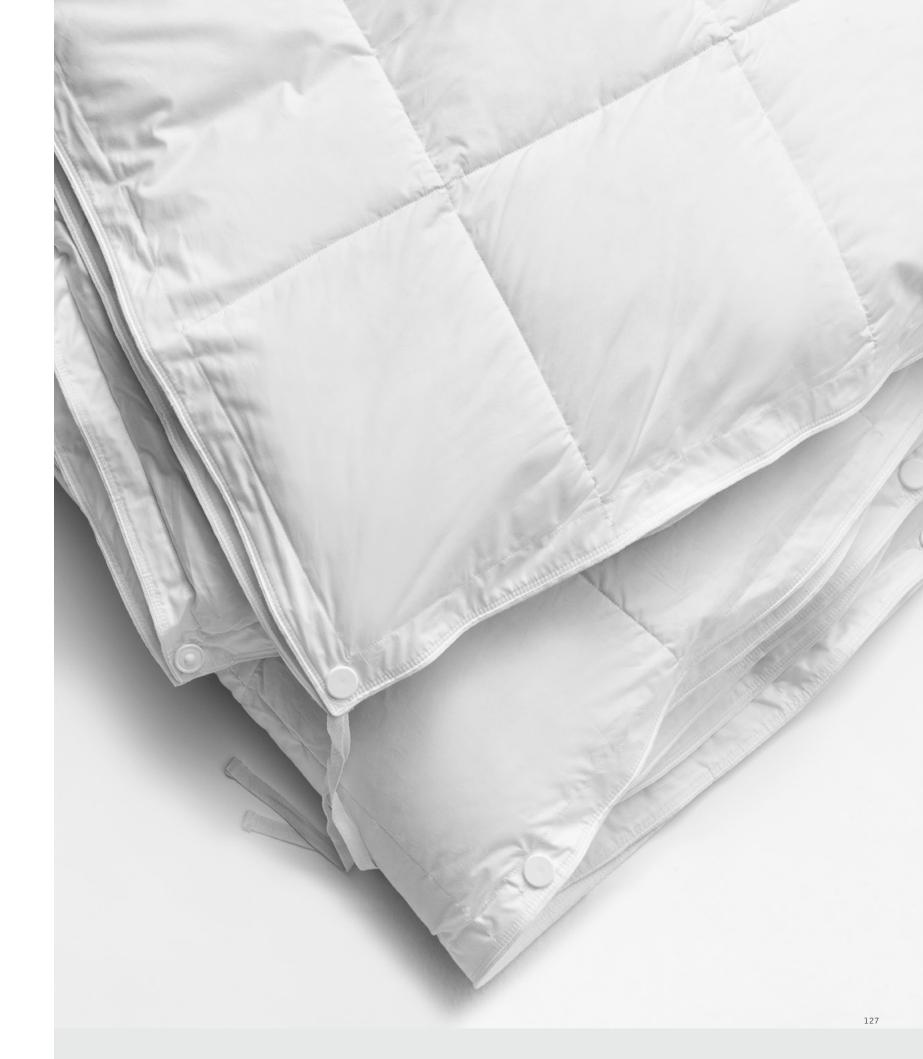

# COTTON AN EVERGREEN CLASSIC Pure, natural and soft, Flou's cotton wool has been carefully processed to create a layer with an ideal thickness to achieve the right degree of softness and resistance, guaranteeing excellent hygroscopic properties with immediate absorption of moisture released by the body during sleep.

# WOOD RELIABILITY OVER TIME

Wood is an essential component of every bed.

The slats that contribute to your routine rest and relaxation are the starting point for achieving wellness of your mind and your body.

Beech, birch, poplar... there are countless timbers that are processed skillfully and precisely and they make an important contribution to the performance of a mattress, thanks to the resistance, durability and the ability to provide the right support for every part of the body when resting.