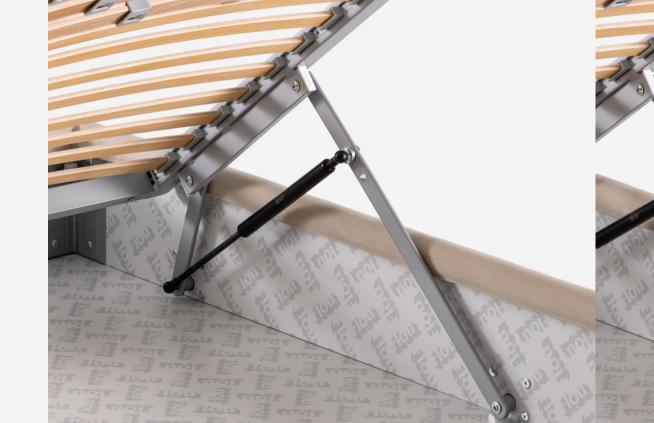

MOTION 4
TECHNOLOGY AT THE SERVICE OF YOUR WELLNESS

Beds fitted with adjustable mattress supports have been designed to raise or lower the back and the legs depending on requirements of the moment.

This flexibility transforms the bed from a place exclusively for sleeping to improve health into a place where you can relax and enjoy down time, reading a book or using a laptop. Whatever your idea of rest, we are sure you will find the best and most comfortable position to enjoy it.

## INDEPENDENT MOTORS THE POSITION YOU WANT, WHEN YOU WANT IT

When the resting position makes a difference, it is necessary to be able to find it easily and immediately. Designed to guarantee maximum flexibility and boasting exemplary ergonomics, the mattress support Motion 4 has 4 independent motors.

Furthermore, you can save your 3 preferred positions, Flou suggests 3 positions that serve to improve your wellness: for reading, for relaxation and a chaise-longue for lounging.

The double-size beds have two mattress supports that can move independently or with a synchronised motion to provide you with an absolutely personal experience of relaxation, night after night.