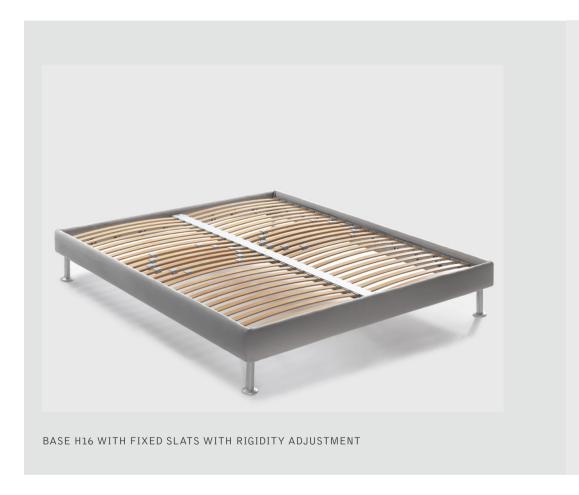

## PERFECT EQUILIBRIUM BETWEEN ELEGANCE AND SIMPLICITY

You are always looking for clean, elegant lines, an approach to design that perfectly suits your home, where simplicity lives side-by-side with elegant, contemporary style. For you, the bed becomes an essential element of your furnishings and must emit an immediately perceptible aesthetic direction.

This is the distinctive trait of our H25 bedbase that combines the linear dimensions of the design with maximum comfort for your body in those precious moments dedicated to rest.

## BASE H25 WELLNESS IN ITS MOST VERSATILE FORM

Fitted with a mattress support of beechwood slats, this bed is equipped with a system that allows you to adjust the rigidity of the dorsal area, allowing customisation of your comfort to accomodate your different sleeping positions, night after night.

The clean and compact lines ensure that this bed is versatile and extremely eclectic because it can slide easily into a range of totally different contexts, from warm traditional settings to trendy modern rooms.