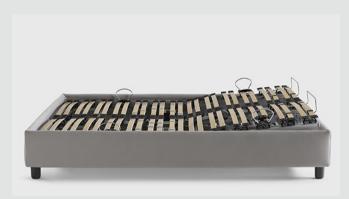

MOTION 4
TECHNOLOGY AT THE SERVICE OF YOUR WELLNESS

Beds fitted with adjustable mattress supports have been designed to raise or lower the back and the legs depending on requirements of the moment.

This flexibility transforms the bed from a place exclusively for sleeping to improve health into a place where you can relax and enjoy down time, reading a book or using a laptop. Whatever your idea of rest, we are sure you will find the best and most comfortable position to enjoy it.

## INDEPENDENT MOTORS THE POSITION YOU WANT, WHEN YOU WANT IT

When the resting position makes a difference, it is necessary to be able to find it easily and immediately. Designed to guarantee maximum flexibility and boasting exemplary ergonomics, the mattress support Motion 4 has 4 independent motors.

Furthermore, you can save your 3 preferred positions, Flou suggests 3 positions that serve to improve your wellness: for reading, for relaxation and a chaise-longue for lounging.

The double-size beds have two mattress supports that can move independently or with a synchronised motion to provide you with an absolutely personal experience of relaxation, night after night.