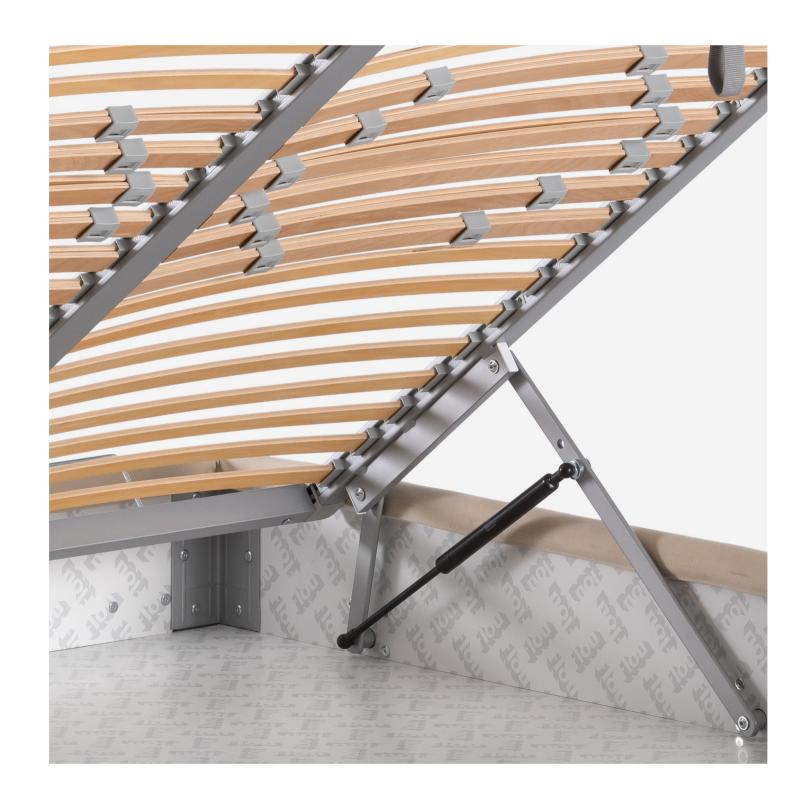

## STORAGE BASE NEW SPACE FOR YOUR IDEAS

This bed base was designed to satisfy the demands of people who have to maximise the available space in their homes and believe that it is equally important to avoid jeopardising the quality of the rest the bed provides.

The storage base combines a high-performance bed base with straightforward and immediate use. The end of the bed just needs to be lifted up to reveal all the useful extra space underneath.

The bed base is available with fixed slats with rigidity adjustment.

It is difficult to envisage a more straightforward and rapid solution than this.