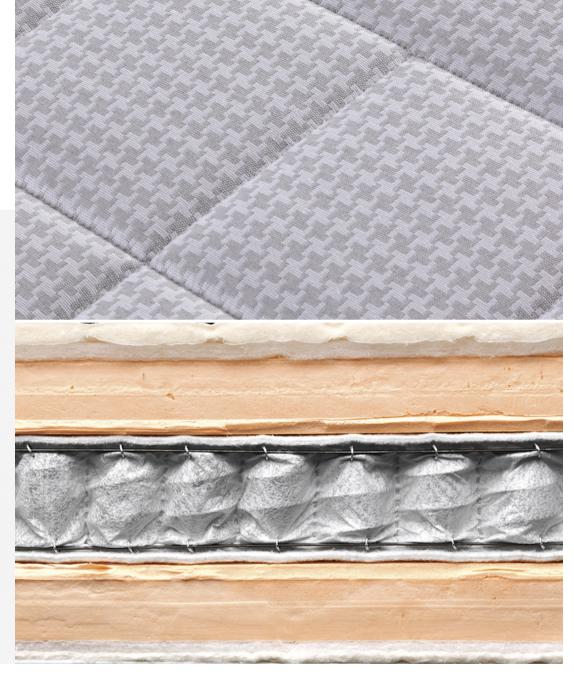

# B-AIR

This mattress combines the technology of springs with that of memory form materials. The 7-areas pocket springs ensure high elasticity and correct support for the body, the Memoform/ Airsense layer in the top part provides progressive comfort.

. cotton - cotton . cotton - Total Body . cotton - wool . wool - wool . wool - Total Body

1st layer: Visco pneumatic and visco airsense layer 7 cm

2nd layer: independent pocket springs in tempered steel arranged in differentiated zones

3rd layer: expanded polyurethane