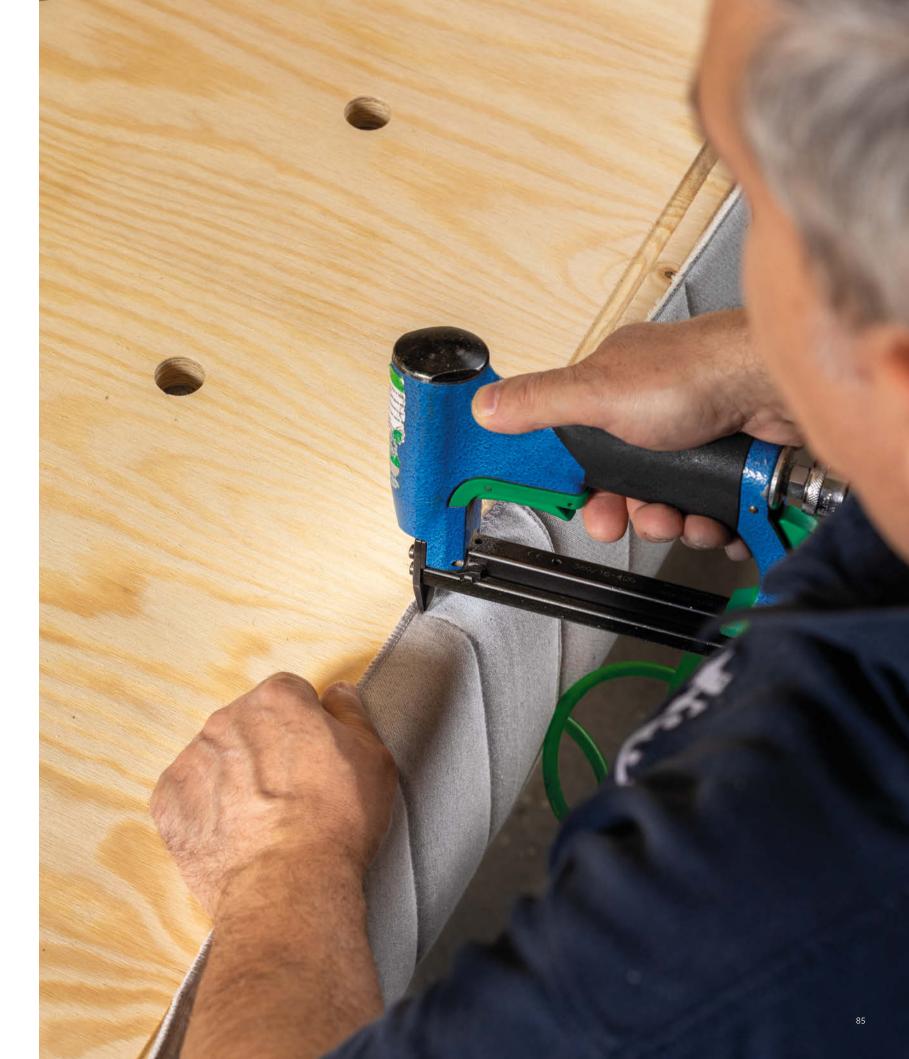

# COVER THE FINAL TOUCH

The core component of the frame in firwood timber is strong and unalterable and our artisans professionally and competently cover it with top-quality cotton, specifically selected for its durability. This covering phase is manual and is the final step of an extremely precise and meticulous finishing technique. This simply underlines the careful attention given to every production phase of Leonardo's internal and external components.

# TUFTING A TECHNIQUE THAT MAKES THE DIFFERENCE

It is no secret that a mattress is usually quite heavy. Try and imagine what it is like to hand-stitch all of the flat surfaces and the sides precisely, in straight, resistant rows. It is challenging, hard work that our artisans perform each time a Leonardo mattress takes shape. Through the skillful use of a needle and thread, and with the assistance of technology to support the mattress at the right height and in the correct position, expert hands create the so-called rose tufts, positioned in perfect alignment along the outer cover of the mattress. The final result is a triumph of precision, ability and style.