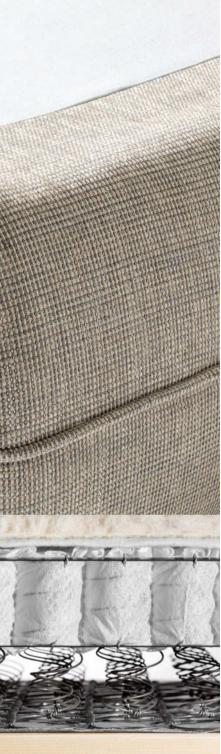

# THE COVER FUNCTION AND ELEGANCE

Beautiful to look at and soft to touch, the outer cover of Leonardo is produced with an organic cotton and soft viscose blend, embellished with an exclusive white and gray pied-de-poule texture, that is both eye-catching and elegant.

The embossed rose tufts of the external cover, visible on the cover surface and on both sides of the mattress, are not just an indication of the intricate stitching that contains the contents, but are also a modern and elegant reference to the aesthetics with origins deep in tradition.

# TUFTING A TECHNIQUE THAT MAKES THE DIFFERENCE

It is no secret that a mattress is usually quite heavy. Try and imagine what it is like to hand-stitch all of the flat surfaces and the sides precisely, in straight, resistant rows. It is challenging, hard work that our artisans perform each time a Leonardo mattress takes shape. Through the skillful use of a needle and thread, and with the assistance of technology to support the mattress at the right height and in the correct position, expert hands create the so-called rose tufts, positioned in perfect alignment along the outer cover of the mattress. The final result is a triumph of precision, ability and style.

#### COVER AND PADDING

The external fabric is a 60% organic cotton and 40% viscose blend. It is embellished with a tiny, gray and white pied-de-poule motif.

The external hand tufting on all of the surfaces of the mattress serves to anchor the various layers of material inside and is also an explicit reference to tradition and the intrinsic value of artisan crafts.