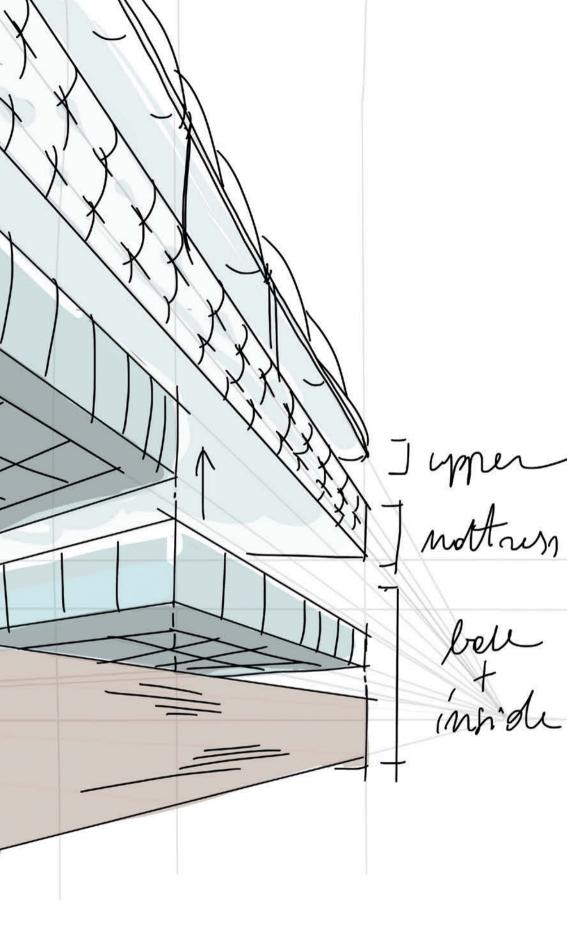

Everything has been devised to project the image of a system consisting of a base, mattress, top mattress and pillow. And the components are metaphorically stitched to the contours of your body and produced to reflect your lifestyle. Thus making it not just a bed, but your bed.

## BASE THE BALANCE BETWEEN THE ELEMENTS

The base is the first element of the system and it is essential to optimise the synergetic effects between the mattress, the top mattress and the pillow. If designed accurately, it can maximise the performance of all components of the system. In the case of Leonardo, Flou has produced a base that is a complex system in its own right. The series of ingredients included within the frame creates an entity that is unique and high performance.

#### BASE MATTRESS TOP MATTRESS PILLOW DAILY REGENERATION

To wake-up every day bursting with energy, you need to be able to count on reliable and compact allies that work together to guarantee health and rest. The components of Leonardo can operate independently but when they work in harmony, their properties combine to offer impeccable performance, transforming every night's sleep into a true regeneration experience for the mind and body. COVERING: 60% ORGANIC COTTON 40% VISCOSE GOOSE DOWN HEMP TALALAY LATEX HORSEHAIR TALALAY LATEX HEMP GOOSE DOWN COVERING: 60% ORGANIC COTTON 40% VISCOSE COVERING: 60% ORGANIC COTTON 40% VISCOSE CASHMERE TALALAY LATEX HEMP COTTON HORSEHAIR "COVER" SPRINGS POCKET SPRINGS POCKET SPRINGS "COVER" SPRINGS HORSEHAIR COTONE HEMP TALALAY LATEX CASHMERE COVERING: 60% ORGANIC COTTON 40% VISCOSE FELT POCKET SPRINGS FLOU COVER FLOU COVER FIRWOOD MULTILAYER