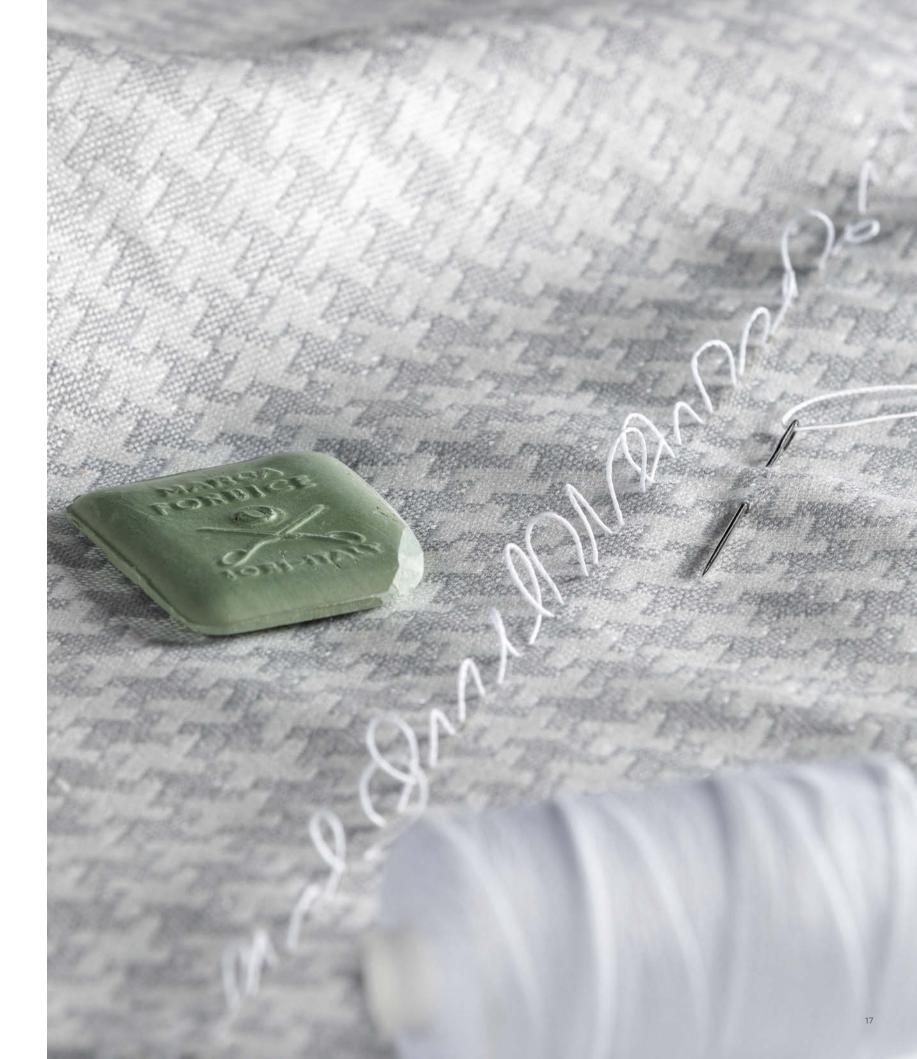

### THE MATTRESS HAND-STITCHED ACCORDING TO TRADITION

Leonardo was inspired by the idea of a tailor-made bed, made-to-measure to suit the customer. Accurately studied according to the principles of the very best Italian manufacturing traditions, it is produced using processes that have roots in the ancient techniques of hand-stitched mattresses. Our experts still use long needles and strong threads to join the components to create the structure that is prepared to receive the different layers of filling. It is a challenging process that requires strength, precision and enormous manual skills: a cultural legacy that Flou wishes to protect and cultivate.

# TUFTING A TECHNIQUE THAT MAKES THE DIFFERENCE

It is no secret that a mattress is usually quite heavy. Try and imagine what it is like to hand-stitch all of the flat surfaces and the sides precisely, in straight, resistant rows. It is challenging, hard work that our artisans perform each time a Leonardo mattress takes shape. Through the skillful use of a needle and thread, and with the assistance of technology to support the mattress at the right height and in the correct position, expert hands create the so-called rose tufts, positioned in perfect alignment along the outer cover of the mattress. The final result is a triumph of precision, ability and style.