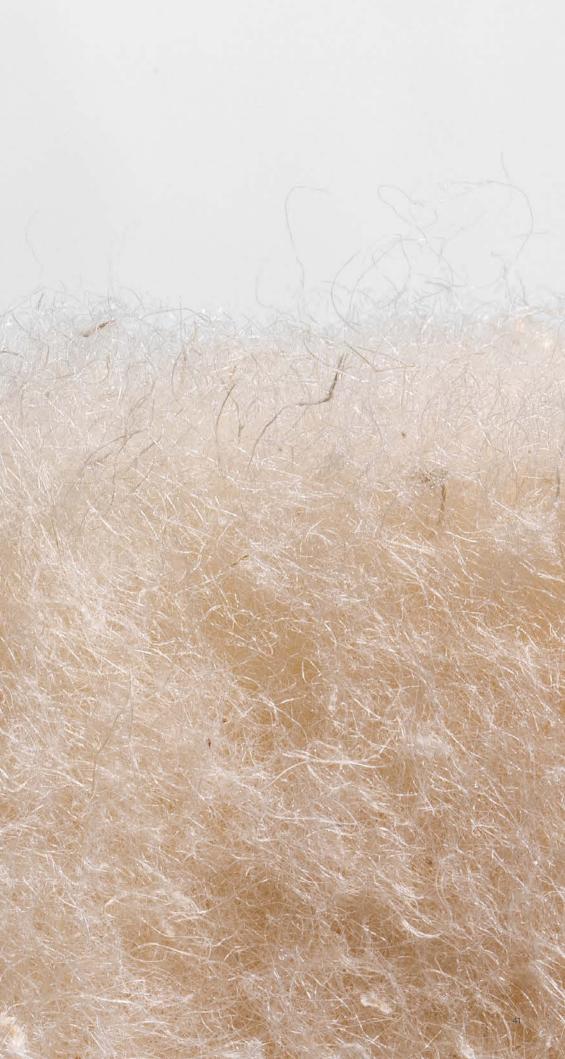

# CASHMERE AS SOFT AND GENTLE AS A HUG

Few yarns are as soft and smooth to touch as cashmere, that is undoubtedly special and possibly even the very best of them. Its consistency will immediately capture your attention.

Thanks to its excellent insulating properties, this material creates a delicious microclimate - dry, warm, delicate and velvety - ideal for sleeping. Flou cashmere is processed carefully; no harmful substances are used and any emissions from the procedures are non-toxic. This means that there are no noxious chemical agents and it is also suitable for newborns. Sleeping like a baby is no longer a dream.