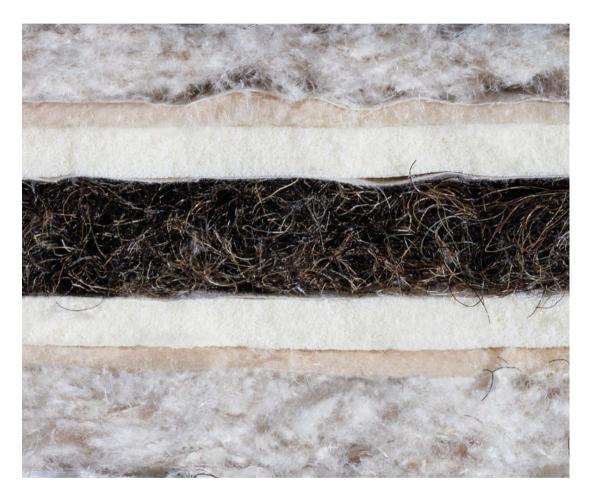

### HORSEHAIR FRESHNESS FOR SLEEP

This natural substance is stiff, elastic and absorbent; the horsehair fibres selected by Flou from the best available on the market are long, of uniform appearance, black and full. The fibres are subjected to special treatments that ensure excellent long-lasting flexibility, considerable air exchange, a high degree of freshness in the warmer seasons and excellent absorption of perspiration produced by the body during sleep. It is natural and anti-bacterial, has 100% purity, with no dyeing or other materials from other animals, and it guarantees excellent transpiration and maximum flexibility.

### YOUR SLEEP LAYER AFTER LAYER

Luxurious, ergonomic and symmetrical, the padding used for Leonardo has been developed to guarantee perfect maintenance of the physiological curves and ensure constant improvement for the microcirculation and the osteo-articular positions. Two layers of isolated springs and springs "cover" are combined with other layers horsehair, cotton, hemp, latex and finally cashmere, all exclusively hand-positioned with great precision inside the edge.

#### MATTRESS LEONARDO SOFT - MEDIUM - FIRM

The 100% organic components are just some examples of the top qualities in this mattress, produced with hand-made rose tufts inserted on the top and sides. The ergonomic block, consisting of two layers of isolated springs and two of micro-springs, is wrapped by a luxurious symmetrical padding of horsehair, cotton, hemp, latex and cashmere.