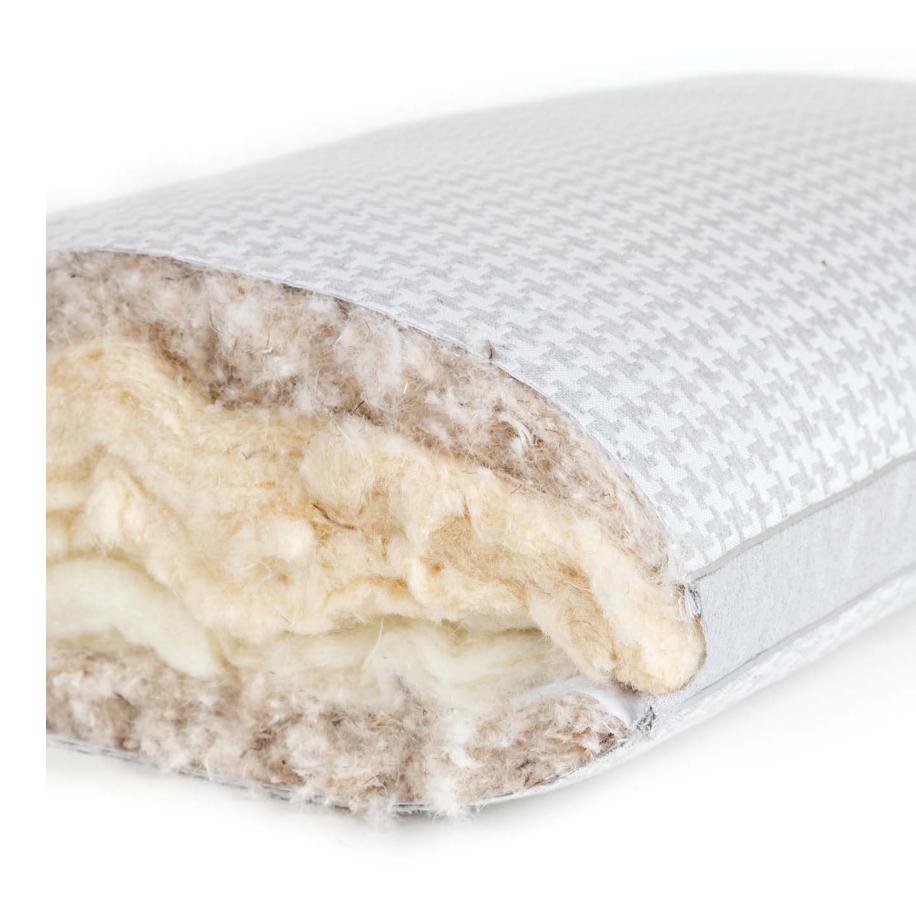

### YOUR SLEEP LAYER AFTER LAYER

Luxurious, ergonomic and symmetrical, the padding used for Leonardo has been developed to guarantee perfect maintenance of the physiological curves and ensure constant improvement for the microcirculation and the osteo-articular positions. Two layers of isolated springs and springs "cover" are combined with other layers horsehair, cotton, hemp, latex and finally cashmere, all exclusively hand-positioned with great precision inside the edge.

#### MATTRESS LEONARDO SOFT - MEDIUM - FIRM

The 100% organic components are just some examples of the top qualities in this mattress, produced with hand-made rose tufts inserted on the top and sides. The ergonomic block, consisting of two layers of isolated springs and two of micro-springs, is wrapped by a luxurious symmetrical padding of horsehair, cotton, hemp, latex and cashmere.

#### ERGONOMIC BLOCK

- . Cashmere
- . Talalay latex
- . Hemp
- . Cotton
- . Horsehair
- . Springs "cover"
- . Isolated springs

rigidity grade

| 120 | 140 | 160 | 170 | 180 | 200 |
|-----|-----|-----|-----|-----|-----|
|     |     |     |     |     |     |
|     |     |     |     |     |     |
|     |     |     |     |     |     |