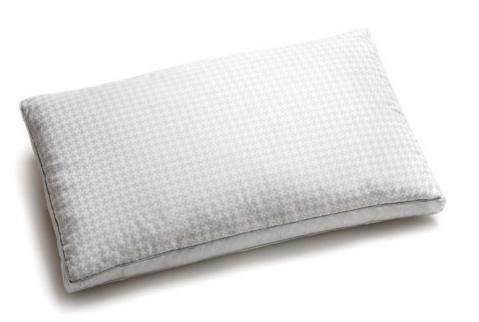

#### LEONARDO PILLOW

The outer cover matches the mattress cover and is embellished with a pied-de-poule

The luxurious and comfortable padding

consists of two outer pouches (80% goose down and 20% feather) and an inner pouch with hemp (300 gr) entwined with cashmere (330 gr).