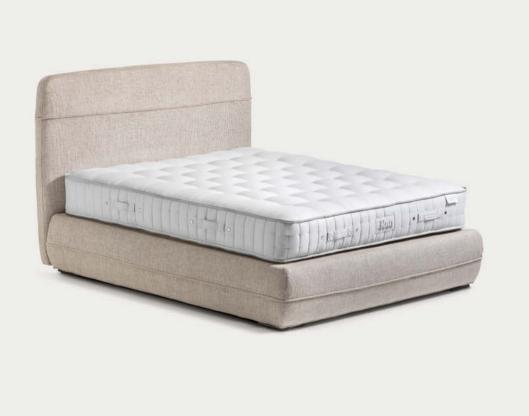

# A REVOLUTIONARY CONCEPT FOR A BED CREATED ESPECIALLY FOR YOU

Leonardo was the result of an approach totally centred on the demands and the needs of the customers. This means that when the mattress is being manufactured, Flou is fully aware whom the product is for and the special characteristics the mattress must have. It's a completely customised item - from the frame to the degree of rigidity, to the design.

Everything has been devised to project the image of a system consisting of a base, mattress, top mattress and pillow. And the components are metaphorically stitched to the contours of your body and produced to reflect your lifestyle. Thus making it not just a bed, but your bed.

# THE BED HAS NEVER BEEN SO PERSONAL

When you choose Leonardo, you will be creating a product that includes all of the elements that reflect your lifestyle.

Starting with the personalization of the mattress with your own name, thus making it the ideal companion you can forever entrust your health to, to the option of selecting the degree of rigidity to suit your psychophysical requirements.