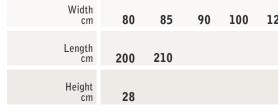

Leonardo is available with three standard levels of rigidity – soft, medium and firm. However, if you desire a double-size bed to suit you perfectly, you can even request a different level of rigidity for the mattress, one on each side, to suit your needs and those of the people you love.

The stratification and volume of the padding have been specifically studied to provide an optimal response to compression from the body weight.

The mattresses are available as soft, medium, firm. Furthermore, it is possible to choose two different rigidity grades for the double-size mattress, one for each side: soft/medium, soft/firm or medium/firm.

#### ERGONOMIC BLOCK

- . Cashmere
- . Talalay latex
- . Hemp
- . Cotton
- . Horsehair
- . Springs "cover"
- . Isolated springs

rigidity grade

| 120 | 140 | 160 | 170 | 180 | 200 |
|-----|-----|-----|-----|-----|-----|
|     |     |     |     |     |     |
|     |     |     |     |     |     |
|     |     |     |     |     |     |

| soft   | 00000 |
|--------|-------|
| medium | ••••  |
| firm   | 00000 |