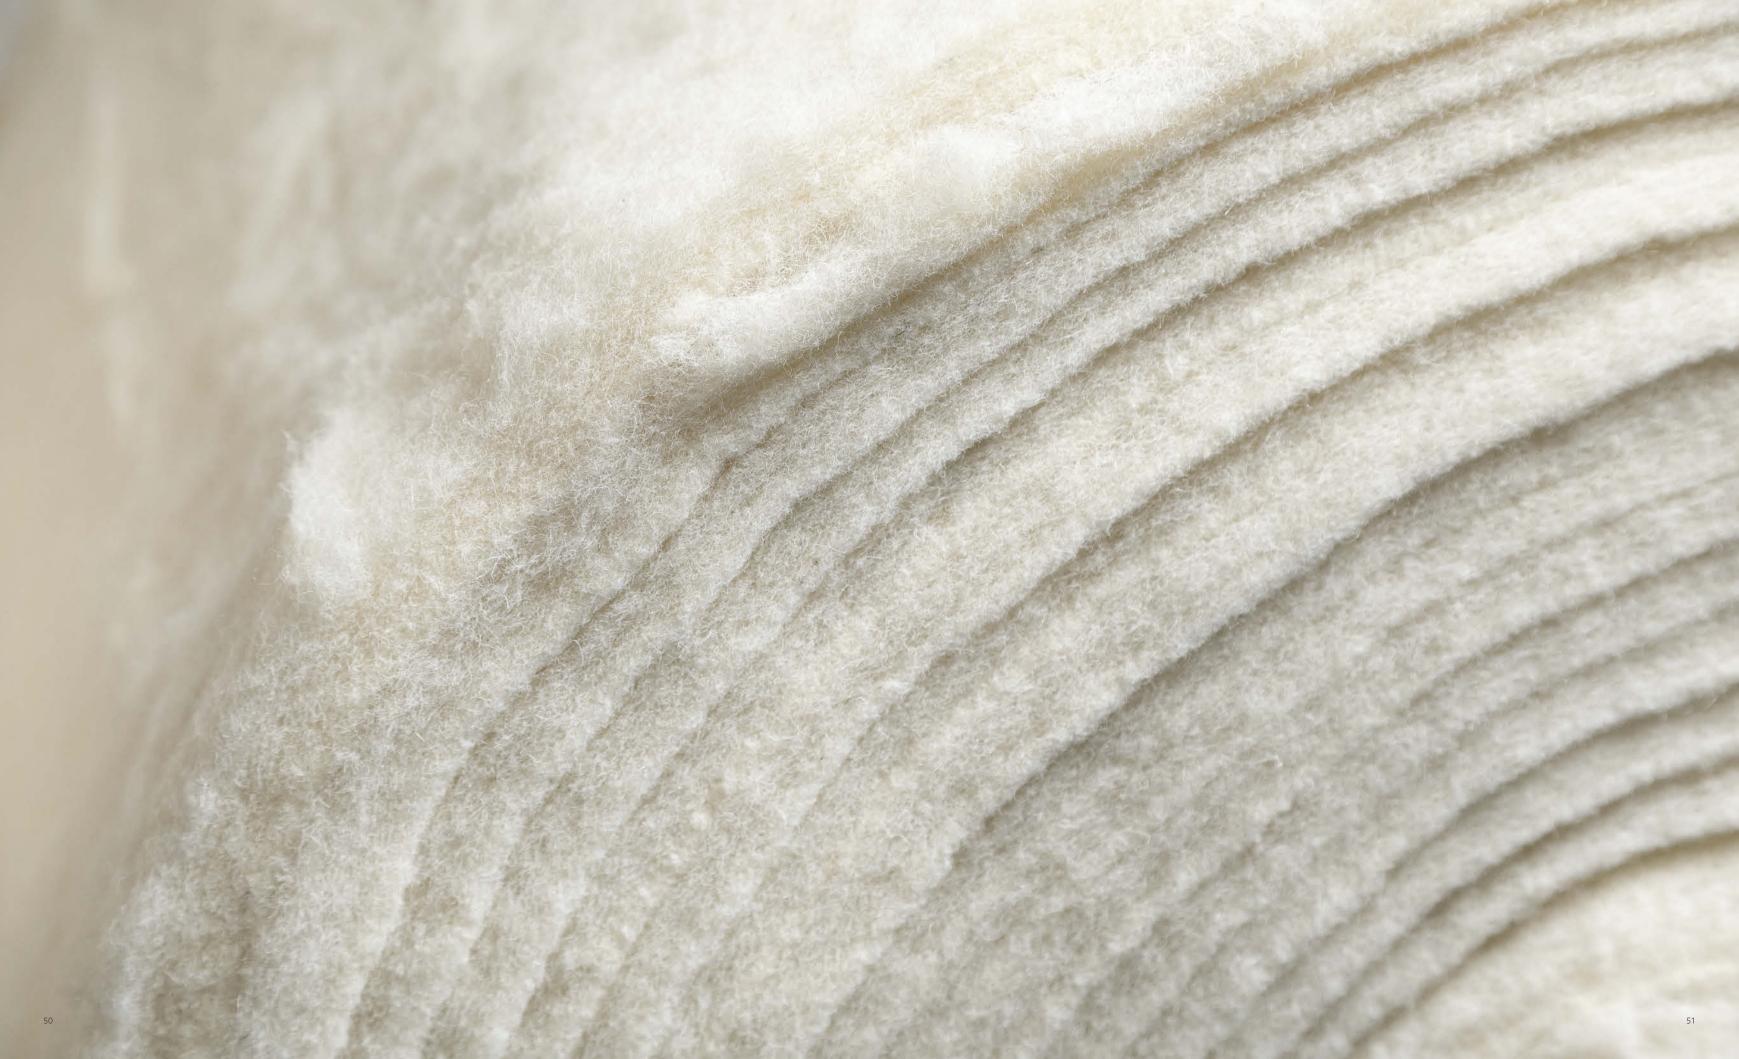

# CASHMERE AS SOFT AND GENTLE AS A HUG

Few yarns are as soft and smooth to touch as cashmere, that is undoubtedly special and possibly even the very best of them. Its consistency will immediately capture your attention.

Thanks to its excellent insulating properties, this material creates a delicious microclimate - dry, warm, delicate and velvety - ideal for sleeping. Flou cashmere is processed carefully; no harmful substances are used and any emissions from the procedures are non-toxic. This means that there are no noxious chemical agents and it is also suitable for newborns. Sleeping like a baby is no longer a dream.