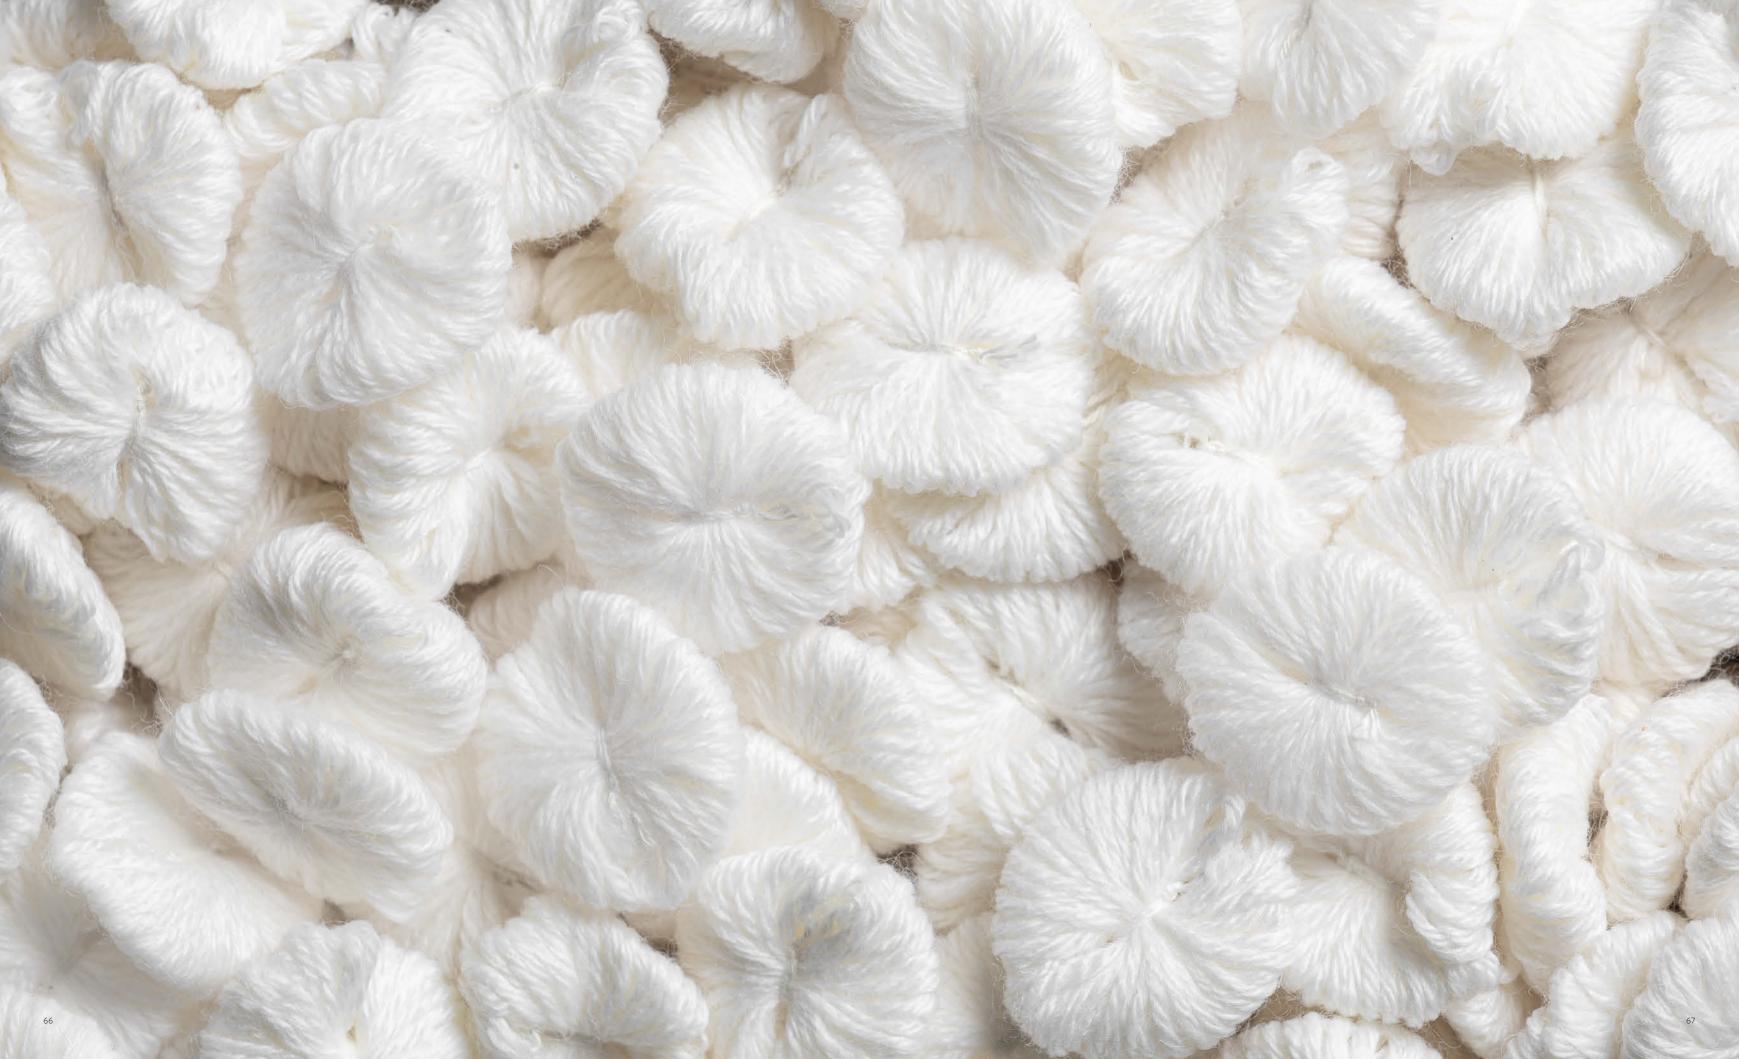

# CASHMERE AS SOFT AND GENTLE AS A HUG

Few yarns are as soft and smooth to touch as cashmere, that is undoubtedly special and possibly even the very best of them. Its consistency will immediately capture your attention.

Thanks to its excellent insulating properties, this material creates a delicious microclimate - dry, warm, delicate and velvety - ideal for sleeping. Flou cashmere is processed carefully; no harmful substances are used and any emissions from the procedures are non-toxic. This means that there are no noxious chemical agents and it is also suitable for newborns. Sleeping like a baby is no longer a dream.