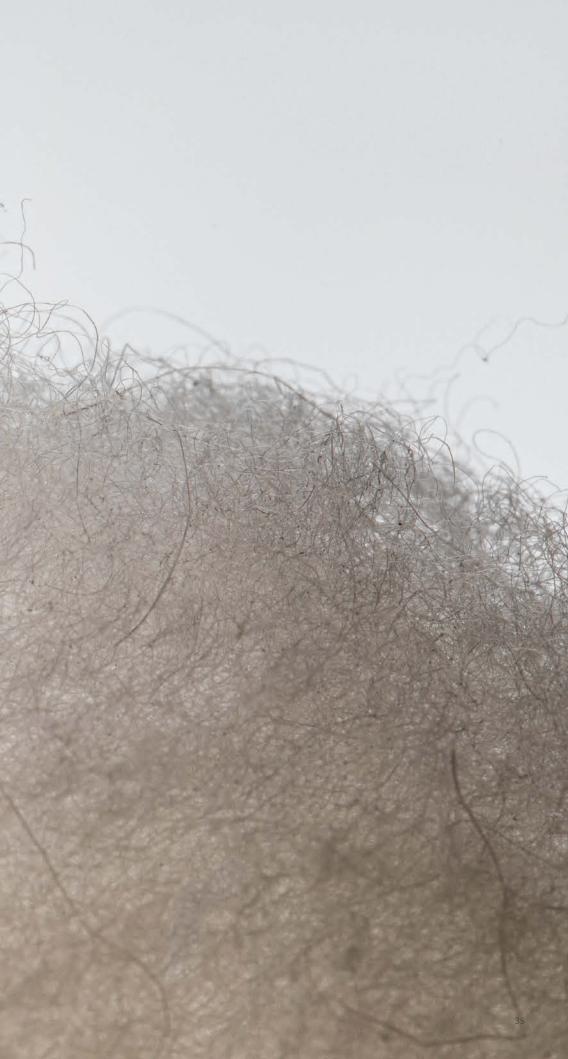

### HORSEHAIR FRESHNESS FOR SLEEP

This natural substance is stiff, elastic and absorbent; the horsehair fibres selected by Flou from the best available on the market are long, of uniform appearance, black and full. The fibres are subjected to special treatments that ensure excellent long-lasting flexibility, considerable air exchange, a high degree of freshness in the warmer seasons and excellent absorption of perspiration produced by the body during sleep. It is natural and anti-bacterial, has 100% purity, with no dyeing or other materials from other animals, and it guarantees excellent transpiration and maximum flexibility.