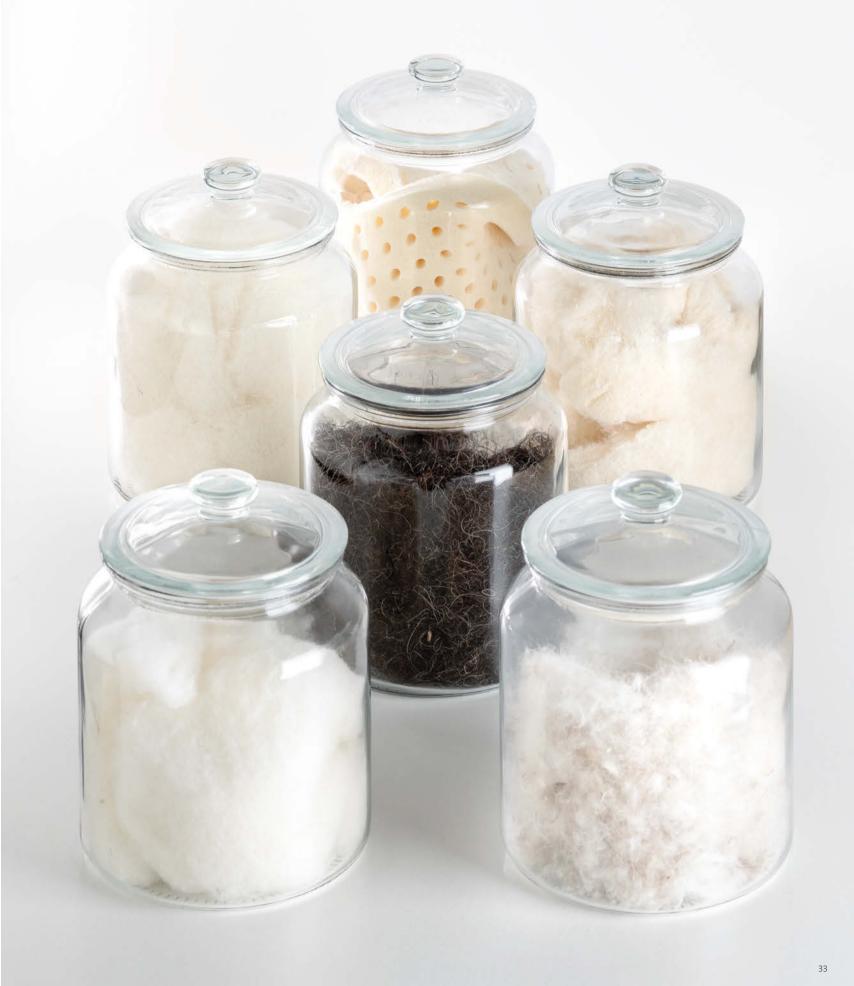

# INGREDIENTS LOVINGLY SELECTED NATURAL IN PRINCIPLE PRECIOUS BY BELIEF

The materials we chose for Leonardo are also the result of accurate research into the best nature can offer.

Everything has been studied to offer top-quality performance and an unforgettable tactile experience that starts at the moment you slide into your bed and nestle in unique and inimitable luxury. From the moment you start relaxing until you drift into deep sleep, every detail has been devised to make your nights as peaceful and satisfying as possible.

# CASHMERE AS SOFT AND GENTLE AS A HUG

Few yarns are as soft and smooth to touch as cashmere, that is undoubtedly special and possibly even the very best of them. Its consistency will immediately capture your attention.

# TALALAY LATEX ELASTICITY THAT LASTS

Harvested from the rubber tree where it protects the plant from mould and bacteria, latex is a widely used material, an excellent padding material thanks to its numerous properties: it has constant, long-lasting elasticity, it is resistant, transpiring and hygienic. The term 'Talalay' indicates a treatment that ensures greater uniformity of the product, a consistent, compact aerated cell structure with greater transpiration and flexibility. Flou only employs natural, eco-compatible and renewable latex; it is free from solvents, CFC (Chlorofluorocarbons) and other noxious substances.

# HEMP A FRIEND OF NATURE

Thanks to its high resistance to deformation, hemp has always been used for the production of heat-insulating and transpiring fabrics. For this reason, it is fresh in summer and warm in winter. The Flou hemp is totally natural and can filter 95% of the UV rays; it does not conduct electricity and acts as a screen against electromagnetic radiation. Moreover, the organoleptic characteristics of this unique, ancient raw material makes its especially suitable also for newborns. In short, it is an irreplaceable ally for peaceful and protected sleep.

# COTTON AN EVERGREEN CLASSIC

Cotton is a natural and renewable raw material par excellence, consisting of soft transpiring fibers; it is easy to wash and therefore suitable for contact with the skin. Cotton has extraordinary hygroscopic properties: it stays fresh even after it has absorbed moisture – from a minimum of 20% of its weight to 60% - while keeping a clean and dry environment. Our cotton is certified 100% organic, sourced from controlled cultivations that are free from artificial fertilizers, pesticides, defoliants and any kind of chemical substance.

#### GOOSE DOWN GUARANTEED TRANSPIRATION

The properties of Flou goose down are purity, absorbance and transpiration. Following careful selection, Flou subjects the precious down to a lengthy and meticulous treatment involving several phases: dust removal, washing, drying and sterilization. There is a range of good quality down available on the market but Flou selects down with the highest absorbance to ensure that the Leonardo top mattress provides excellent performance in terms of removing every trace of atmospheric moisture and body perspiration. There is no doubt that there is nothing healthier than sleeping on a fresh, dry surface.

### HORSEHAIR FRESHNESS FOR SLEEP

This natural substance is stiff, elastic and absorbent; the horsehair fibres selected by Flou from the best available on the market are long, of uniform appearance, black and full. The fibres are subjected to special treatments that ensure excellent long-lasting flexibility, considerable air exchange, a high degree of freshness in the warmer seasons and excellent absorption of perspiration produced by the body during sleep. It is natural and anti-bacterial, has 100% purity, with no dyeing or other materials from other animals, and it guarantees excellent transpiration and maximum flexibility.