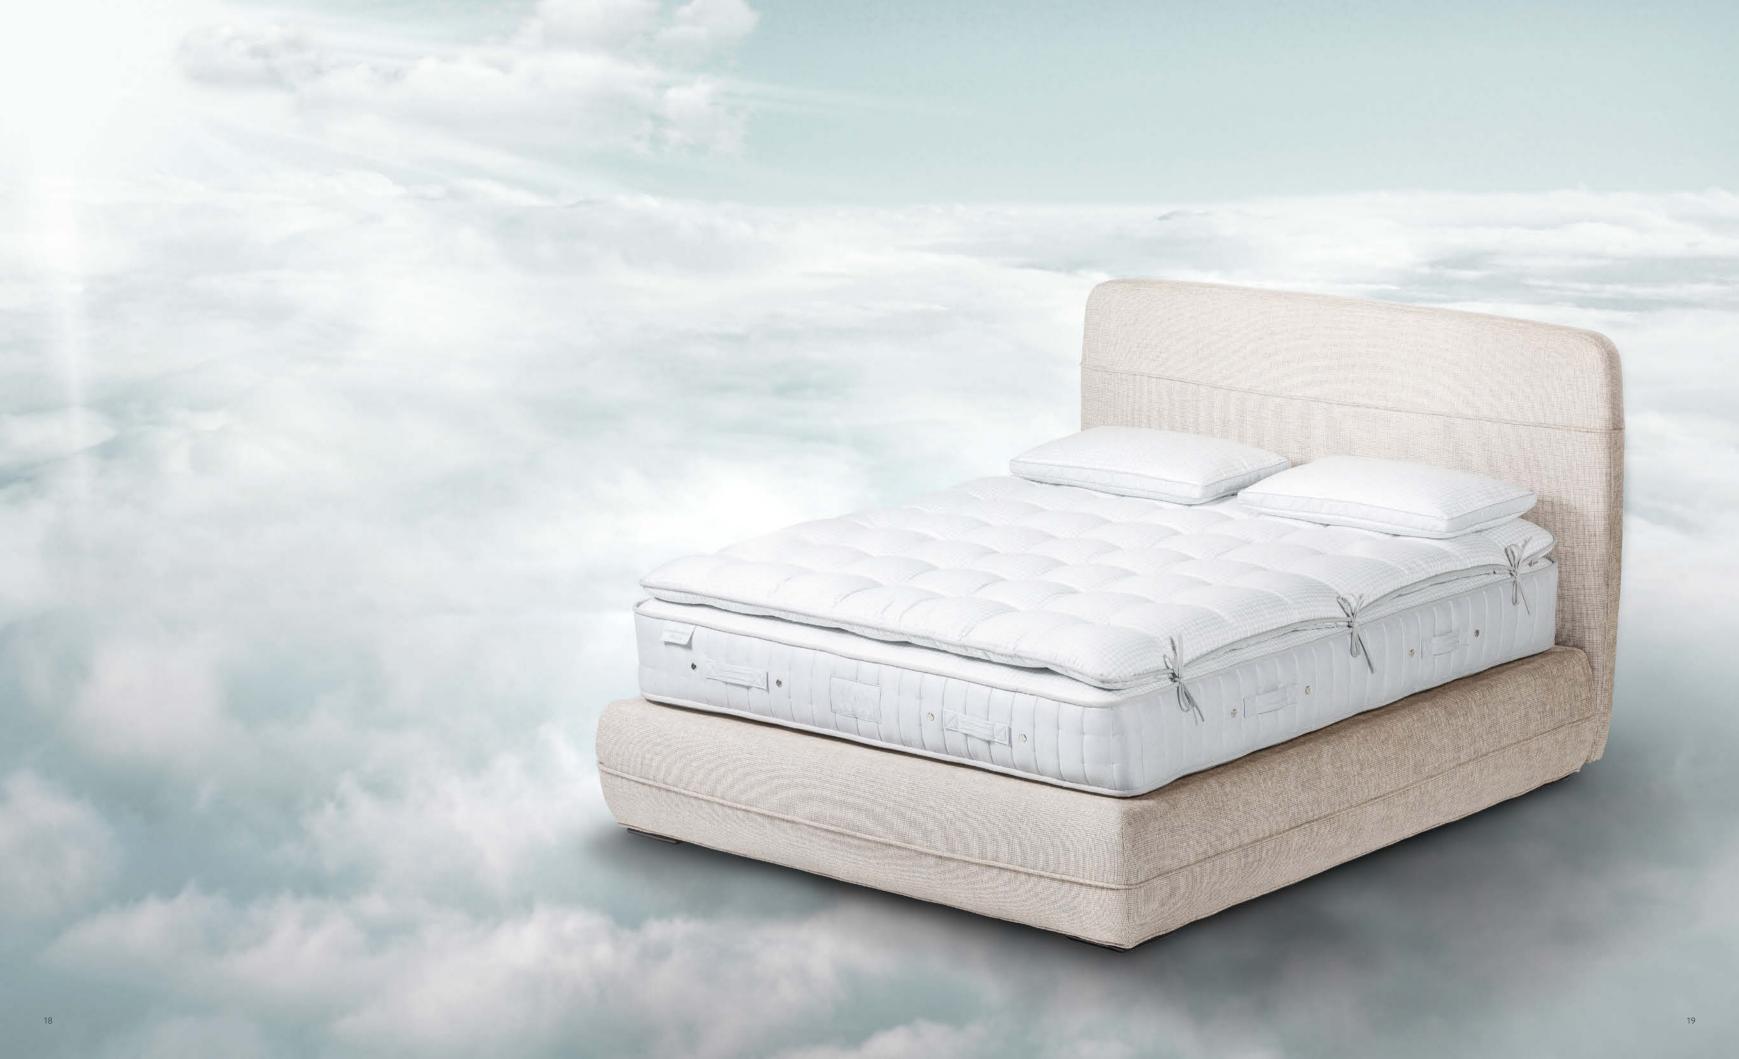

# A REVOLUTIONARY CONCEPT FOR A BED CREATED ESPECIALLY FOR YOU

Leonardo was the result of an approach totally centred on the demands and the needs of the customers. This means that when the mattress is being manufactured, Flou is fully aware whom the product is for and the special characteristics the mattress must have. It's a completely customised item - from the frame to the degree of rigidity, to the design.

Everything has been devised to project the image of a system consisting of a base, mattress, top mattress and pillow. And the components are metaphorically stitched to the contours of your body and produced to reflect your lifestyle. Thus making it not just a bed, but your bed.

#### BASE MATTRESS TOP MATTRESS PILLOW DAILY REGENERATION

To wake-up every day bursting with energy, you need to be able to count on reliable and compact allies that work together to guarantee health and rest. The components of Leonardo can operate independently but when they work in harmony, their properties combine to offer impeccable performance, transforming every night's sleep into a true regeneration experience for the mind and body. COVERING: 60% ORGANIC COTTON 40% VISCOSE GOOSE DOWN HEMP TALALAY LATEX HORSEHAIR TALALAY LATEX HEMP GOOSE DOWN COVERING: 60% ORGANIC COTTON 40% VISCOSE COVERING: 60% ORGANIC COTTON 40% VISCOSE CASHMERE TALALAY LATEX HEMP COTTON HORSEHAIR "COVER" SPRINGS POCKET SPRINGS POCKET SPRINGS "COVER" SPRINGS HORSEHAIR COTONE HEMP TALALAY LATEX CASHMERE COVERING: 60% ORGANIC COTTON 40% VISCOSE FELT POCKET SPRINGS FLOU COVER FLOU COVER FIRWOOD MULTILAYER