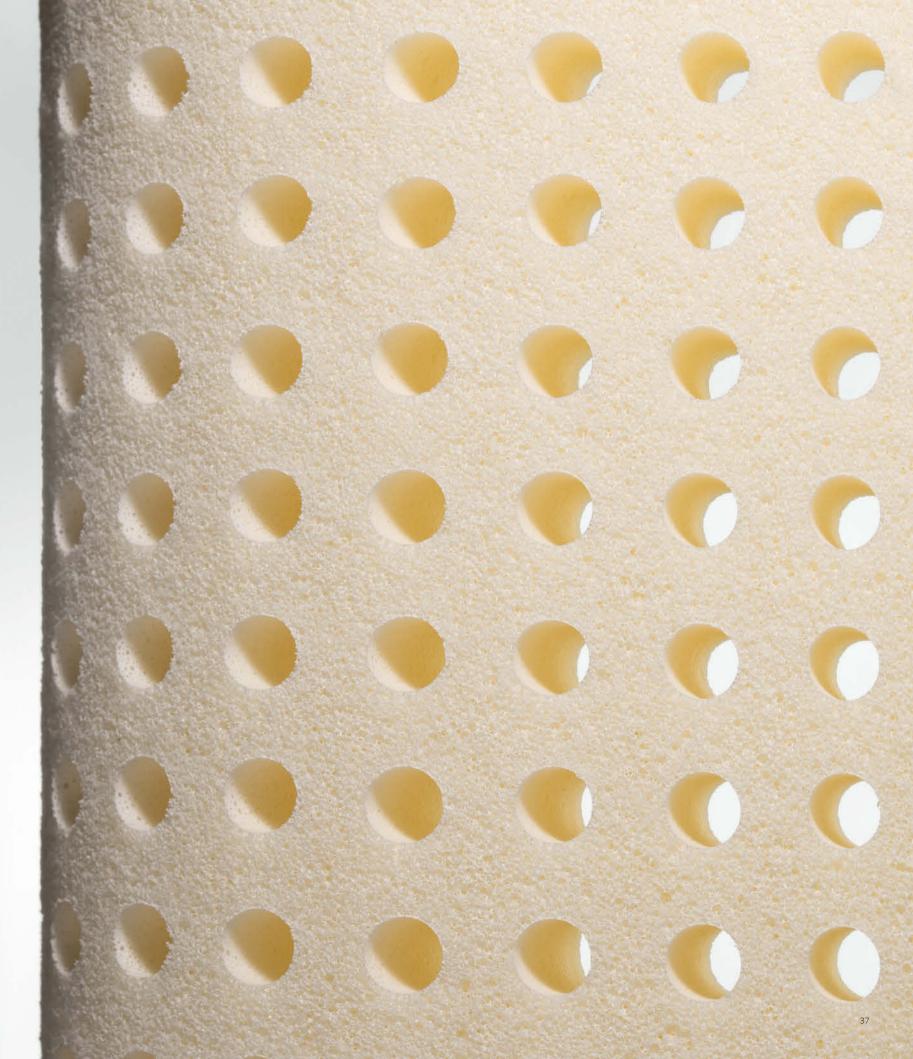

# TALALAY LATEX ELASTICITY THAT LASTS

Harvested from the rubber tree where it protects the plant from mould and bacteria, latex is a widely used material, an excellent padding material thanks to its numerous properties: it has constant, long-lasting elasticity, it is resistant, transpiring and hygienic. The term 'Talalay' indicates a treatment that ensures greater uniformity of the product, a consistent, compact aerated cell structure with greater transpiration and flexibility. Flou only employs natural, eco-compatible and renewable latex; it is free from solvents, CFC (Chlorofluorocarbons) and other noxious substances.