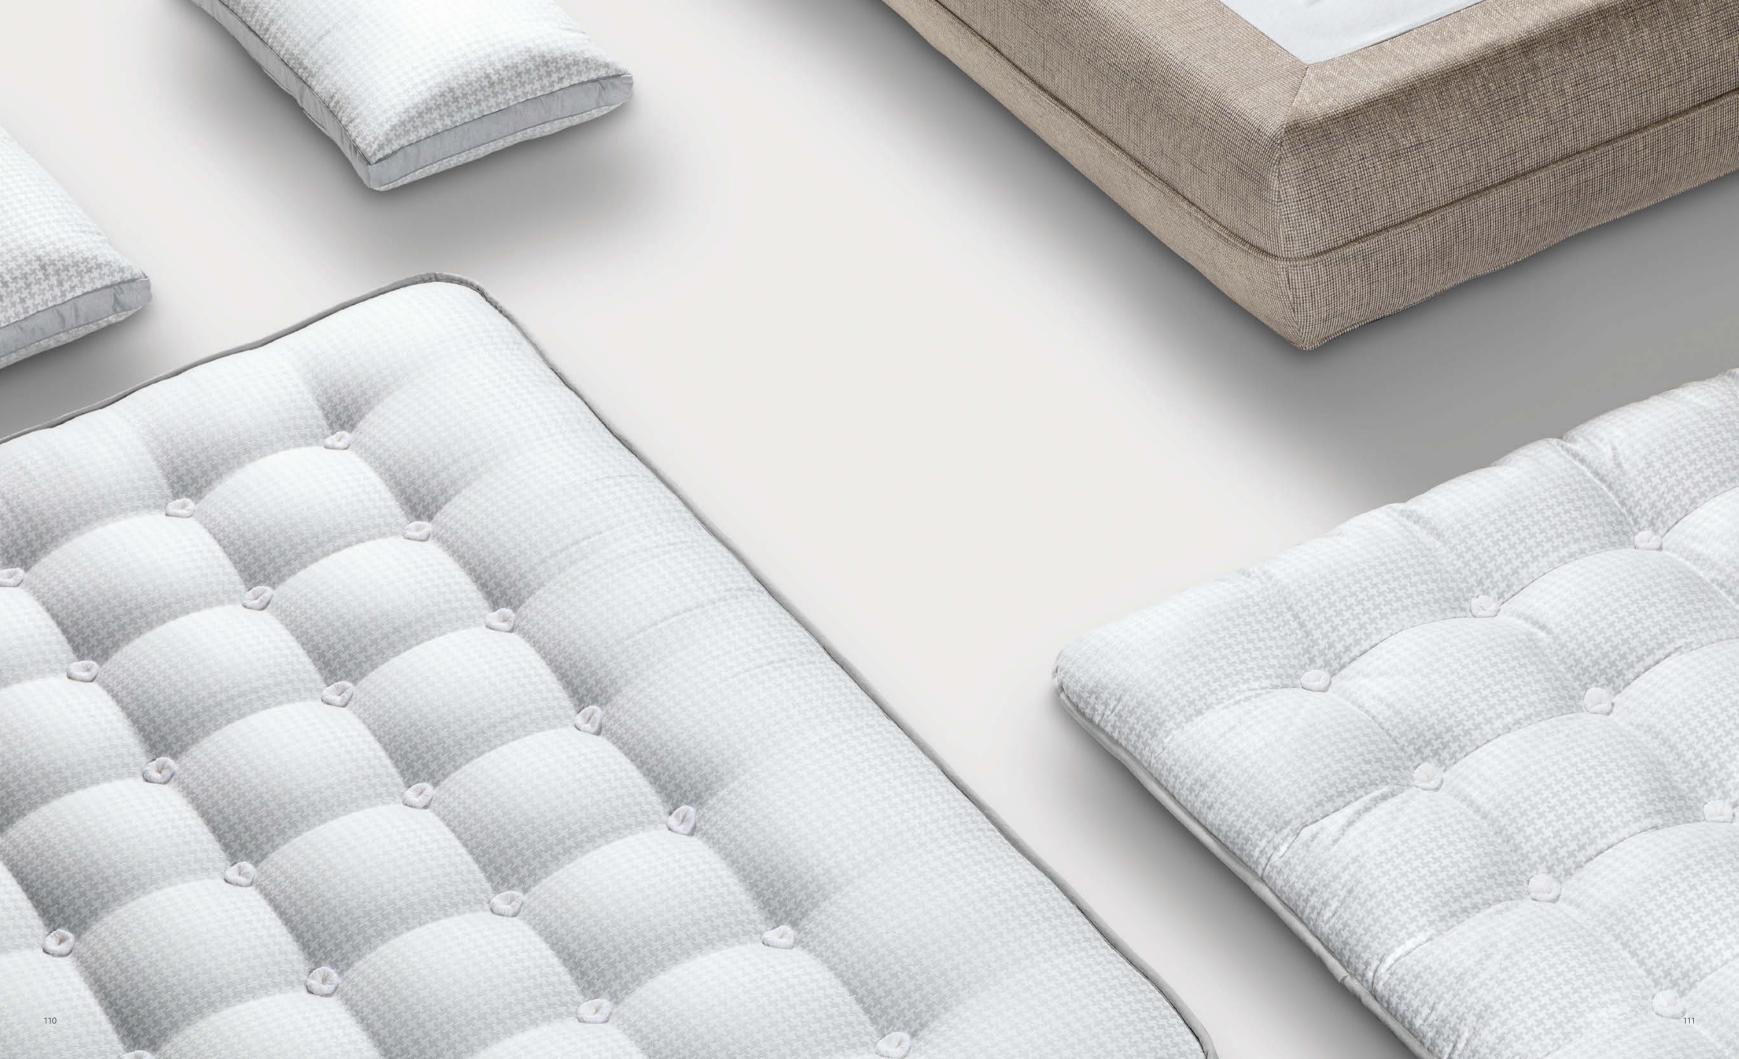

#### BASE MATTRESS TOP MATTRESS PILLOW DAILY REGENERATION

To wake-up every day bursting with energy, you need to be able to count on reliable and compact allies that work together to guarantee health and rest. The components of Leonardo can operate independently but when they work in harmony, their properties combine to offer impeccable performance, transforming every night's sleep into a true regeneration experience for the mind and body. COVERING: 60% ORGANIC COTTON 40% VISCOSE GOOSE DOWN HEMP TALALAY LATEX HORSEHAIR TALALAY LATEX HEMP GOOSE DOWN COVERING: 60% ORGANIC COTTON 40% VISCOSE COVERING: 60% ORGANIC COTTON 40% VISCOSE CASHMERE TALALAY LATEX HEMP COTTON HORSEHAIR "COVER" SPRINGS POCKET SPRINGS POCKET SPRINGS "COVER" SPRINGS HORSEHAIR COTONE HEMP TALALAY LATEX CASHMERE COVERING: 60% ORGANIC COTTON 40% VISCOSE FELT POCKET SPRINGS FLOU COVER FLOU COVER FIRWOOD MULTILAYER

#### LEONARDO PILLOW

The outer cover matches the mattress cover and is embellished with a pied-de-poule

The luxurious and comfortable padding

consists of two outer pouches (80% goose down and 20% feather) and an inner pouch with hemp (300 gr) entwined with cashmere (330 gr).