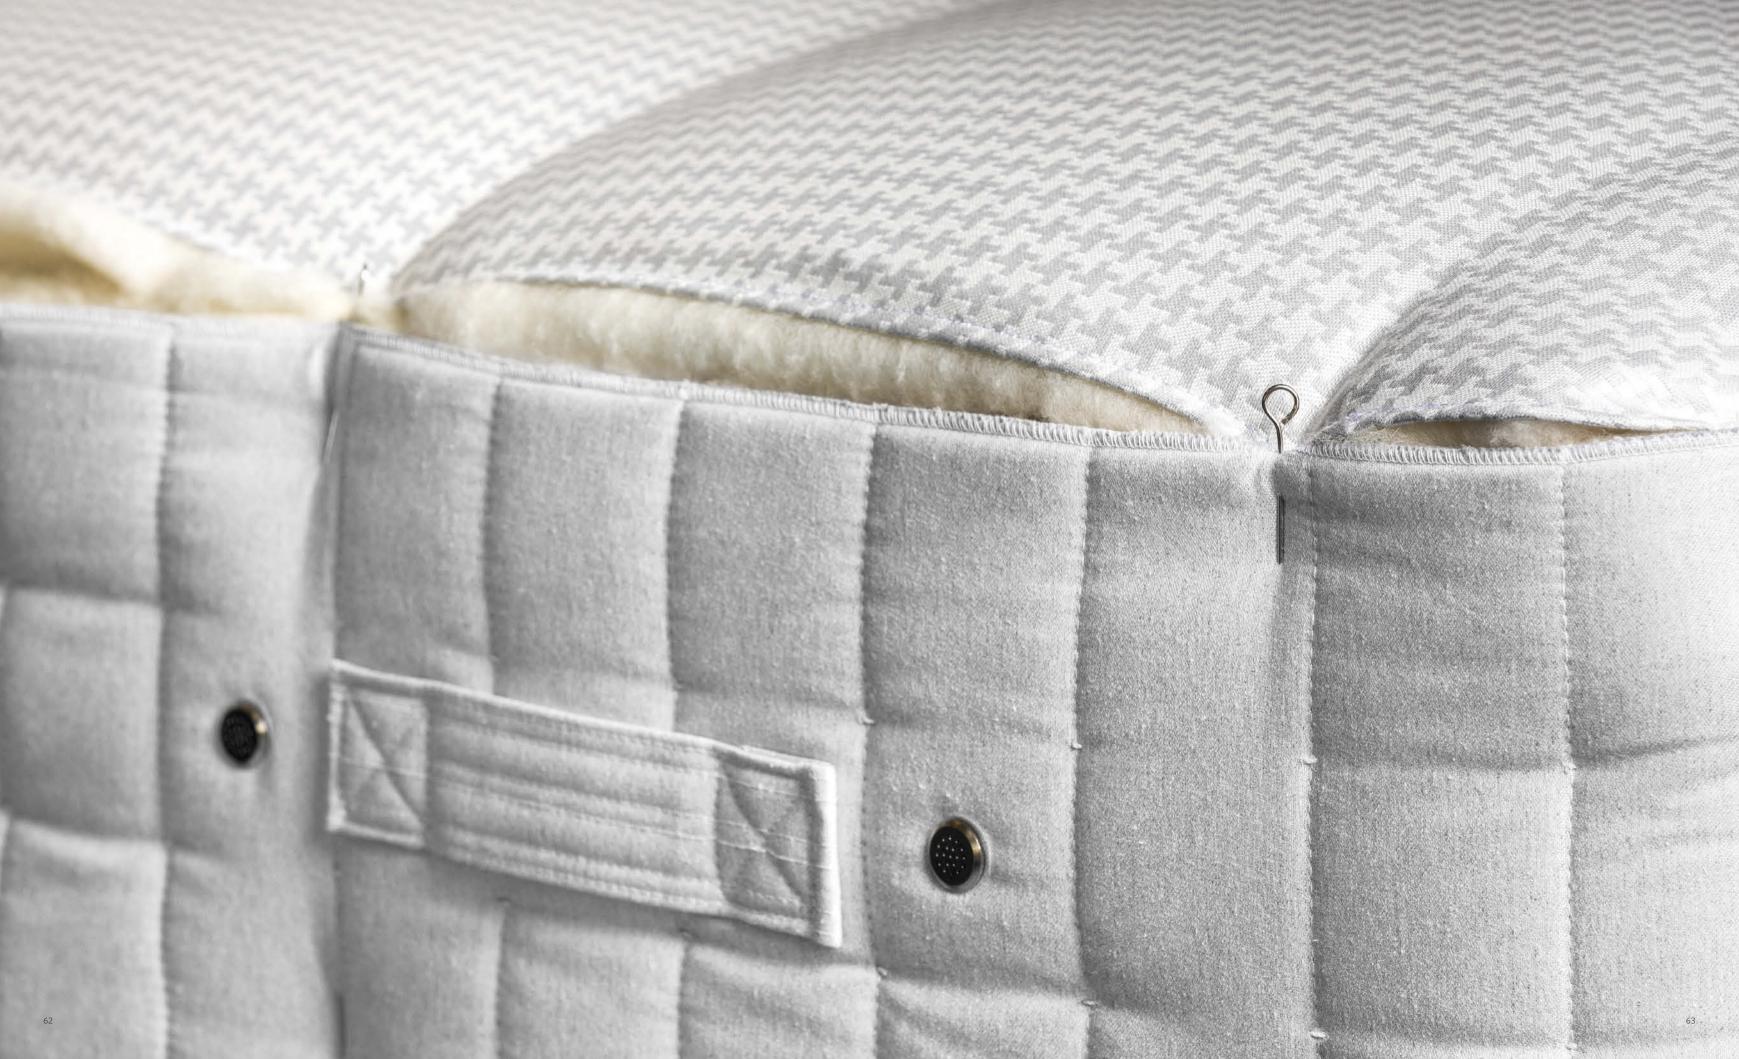

# THE COVER FUNCTION AND ELEGANCE

Beautiful to look at and soft to touch, the outer cover of Leonardo is produced with an organic cotton and soft viscose blend, embellished with an exclusive white and gray pied-de-poule texture, that is both eye-catching and elegant.

The embossed rose tufts of the external cover, visible on the cover surface and on both sides of the mattress, are not just an indication of the intricate stitching that contains the contents, but are also a modern and elegant reference to the aesthetics with origins deep in tradition.

#### COVER AND PADDING

The external fabric is a 60% organic cotton and 40% viscose blend. It is embellished with a tiny, gray and white pied-de-poule motif.

The external hand tufting on all of the surfaces of the mattress serves to anchor the various layers of material inside and is also an explicit reference to tradition and the intrinsic value of artisan crafts.