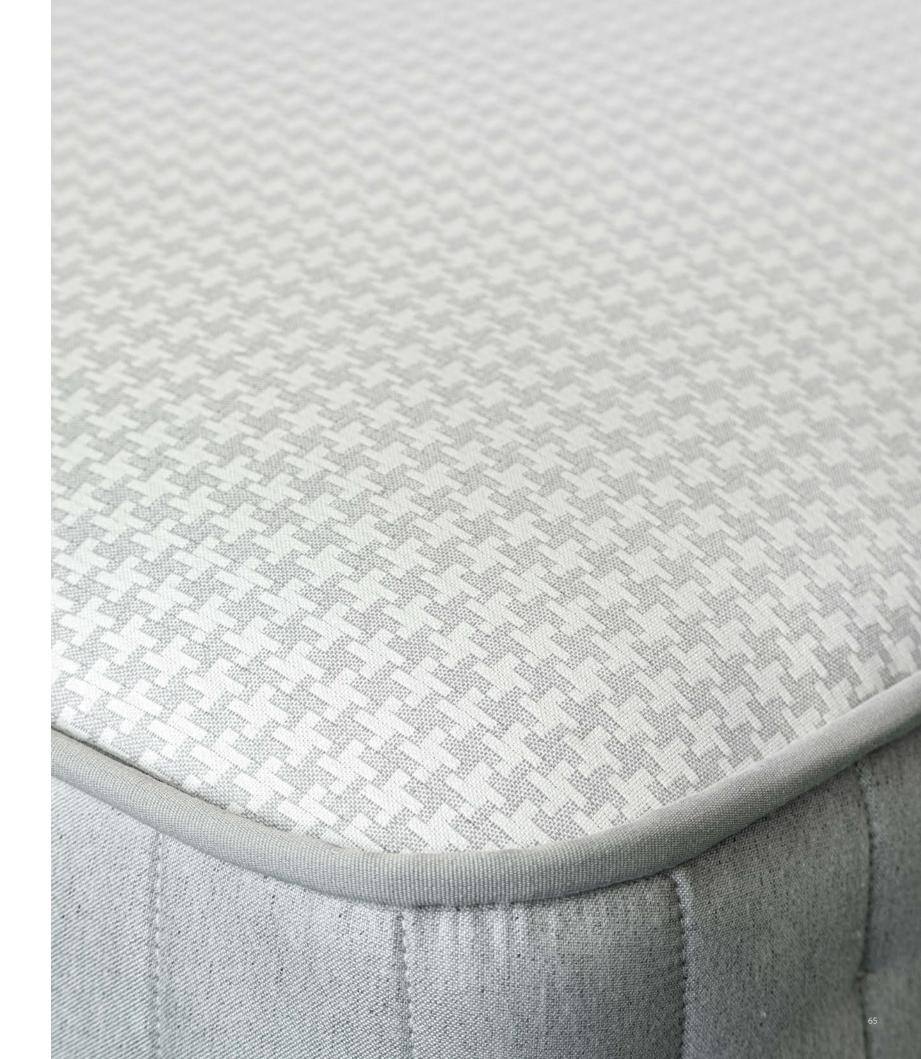

# THE COVER FUNCTION AND ELEGANCE

Beautiful to look at and soft to touch, the outer cover of Leonardo is produced with an organic cotton and soft viscose blend, embellished with an exclusive white and gray pied-de-poule texture, that is both eye-catching and elegant.

The embossed rose tufts of the external cover, visible on the cover surface and on both sides of the mattress, are not just an indication of the intricate stitching that contains the contents, but are also a modern and elegant reference to the aesthetics with origins deep in tradition.