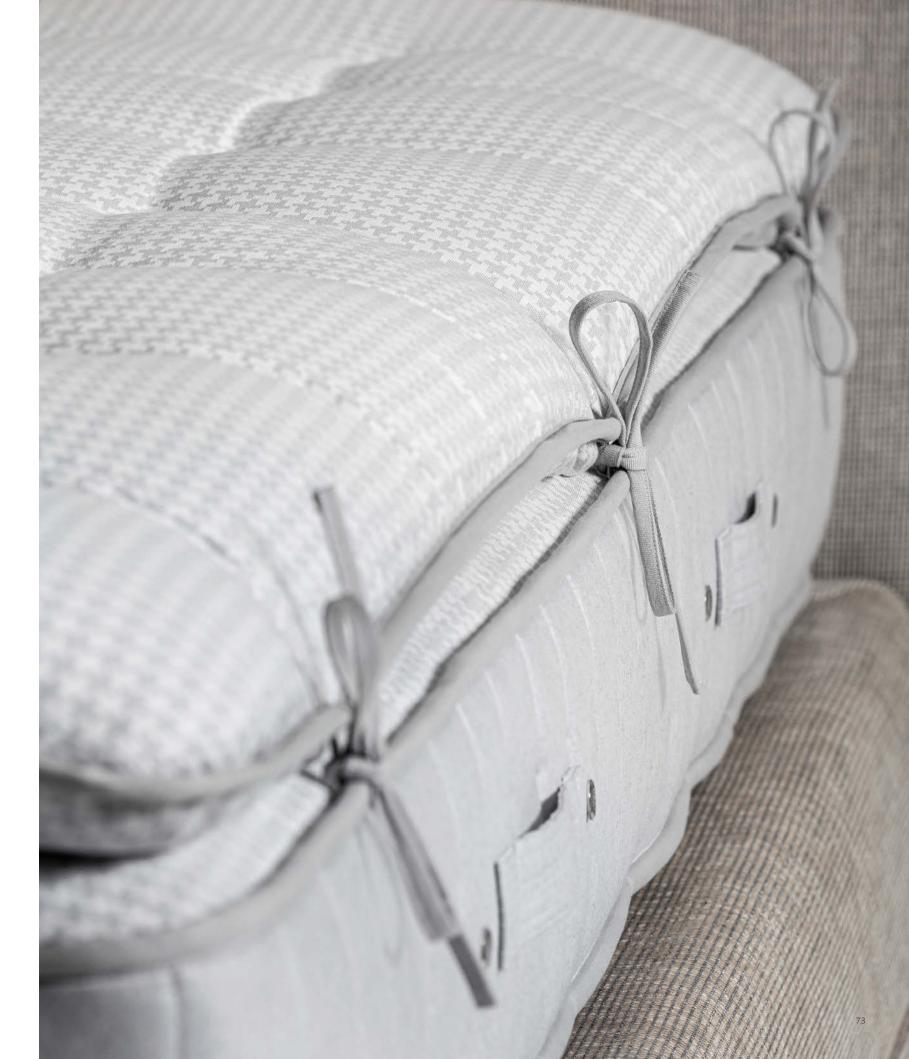

#### TOP MATTRESS AN IDEA FOR COMPLETENESS

Devised to essentially complete the base and the mattress system, the top mattress considerably increases the degree of comfort and provides added value in terms of maintenance and duration of the entire system.

With a core of horsehair enclosed by two layers of down, hemp and latex, it is unquestionably a masterpiece. Suitable for all seasons, thanks to hemp guaranteeing freshness in the summer and warmth in winter, it provides maximum moisture absorption and an incredible improvement in the 'snuggle factor' of the bed. Its soft, gentle embrace awaits you every evening when you retire for the night.

The top mattress adheres perfectly to the mattress thanks to the tapes positioned along the sides.