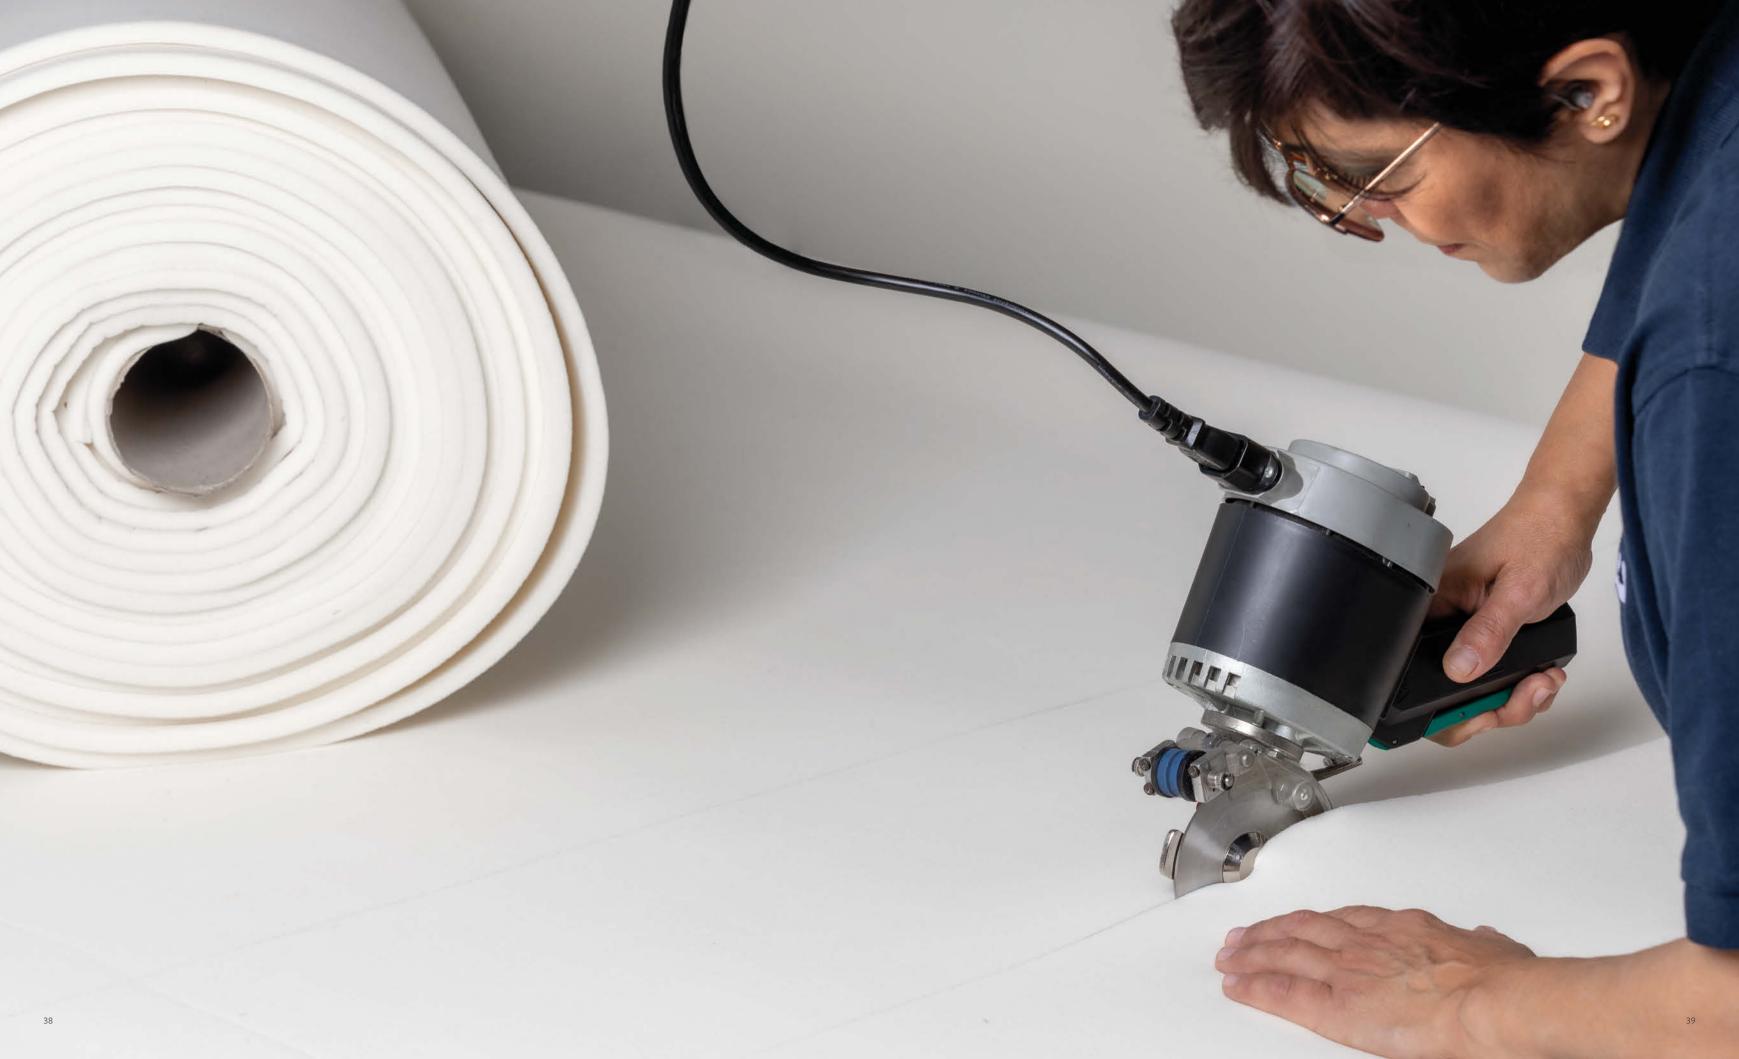

# TALALAY LATEX ELASTICITY THAT LASTS

Harvested from the rubber tree where it protects the plant from mould and bacteria, latex is a widely used material, an excellent padding material thanks to its numerous properties: it has constant, long-lasting elasticity, it is resistant, transpiring and hygienic. The term 'Talalay' indicates a treatment that ensures greater uniformity of the product, a consistent, compact aerated cell structure with greater transpiration and flexibility. Flou only employs natural, eco-compatible and renewable latex; it is free from solvents, CFC (Chlorofluorocarbons) and other noxious substances.