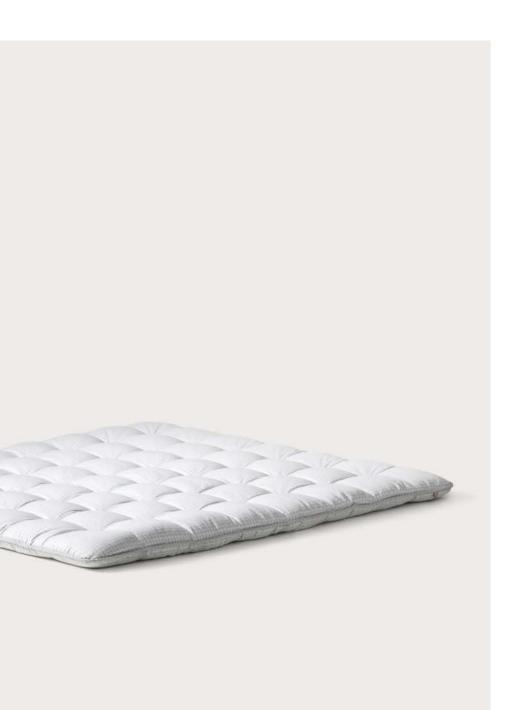

#### LEONARDO TOP MATTRESS

The external cover is a 60% organic cotton and 40% viscose blend and matches the fabric used in the mattress cover. It is embellished with a tiny grey and white pied-de-poule motif. It has a horsehair core enclosed in two layers of latex and two of hemp.

The layer of hemp makes it suitable for use in every season, as it provides warmth during the colder months and absorbs sweat and perspiration during the warmer months. Two final layers of down provide heat-regulation and increase the 'snuggle factor'.

The top mattress adheres perfectly to the mattress thanks to the tapes positioned along the sides.