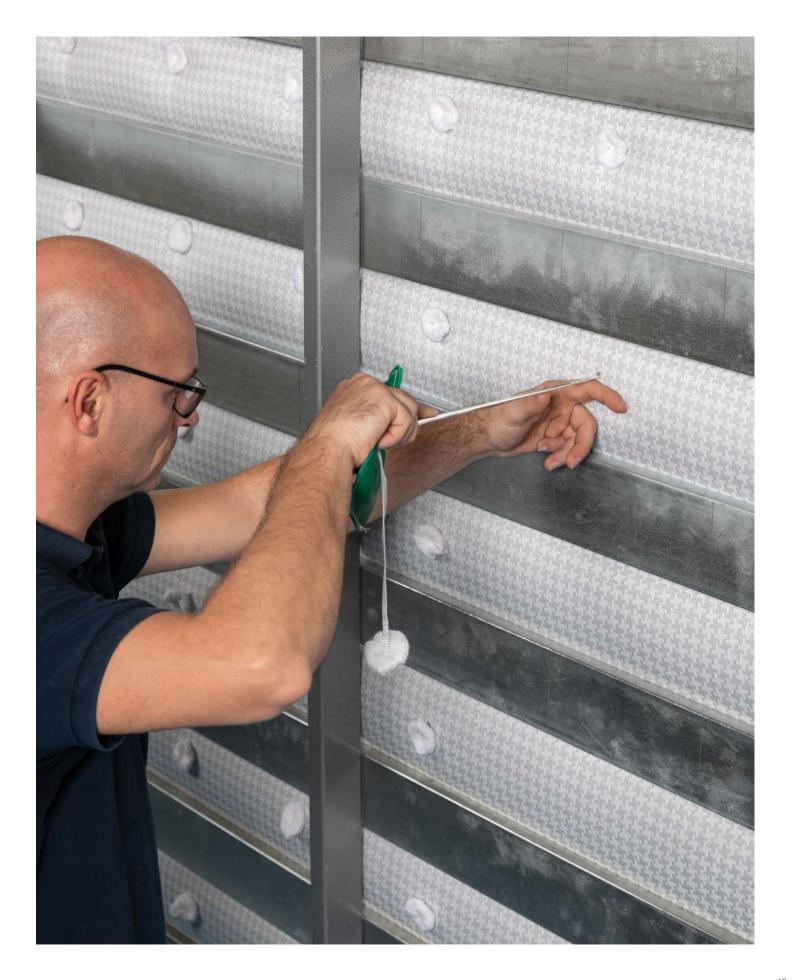

# TUFTING A TECHNIQUE THAT MAKES THE DIFFERENCE

It is no secret that a mattress is usually quite heavy. Try and imagine what it is like to hand-stitch all of the flat surfaces and the sides precisely, in straight, resistant rows. It is challenging, hard work that our artisans perform each time a Leonardo mattress takes shape. Through the skillful use of a needle and thread, and with the assistance of technology to support the mattress at the right height and in the correct position, expert hands create the so-called rose tufts, positioned in perfect alignment along the outer cover of the mattress. The final result is a triumph of precision, ability and style.