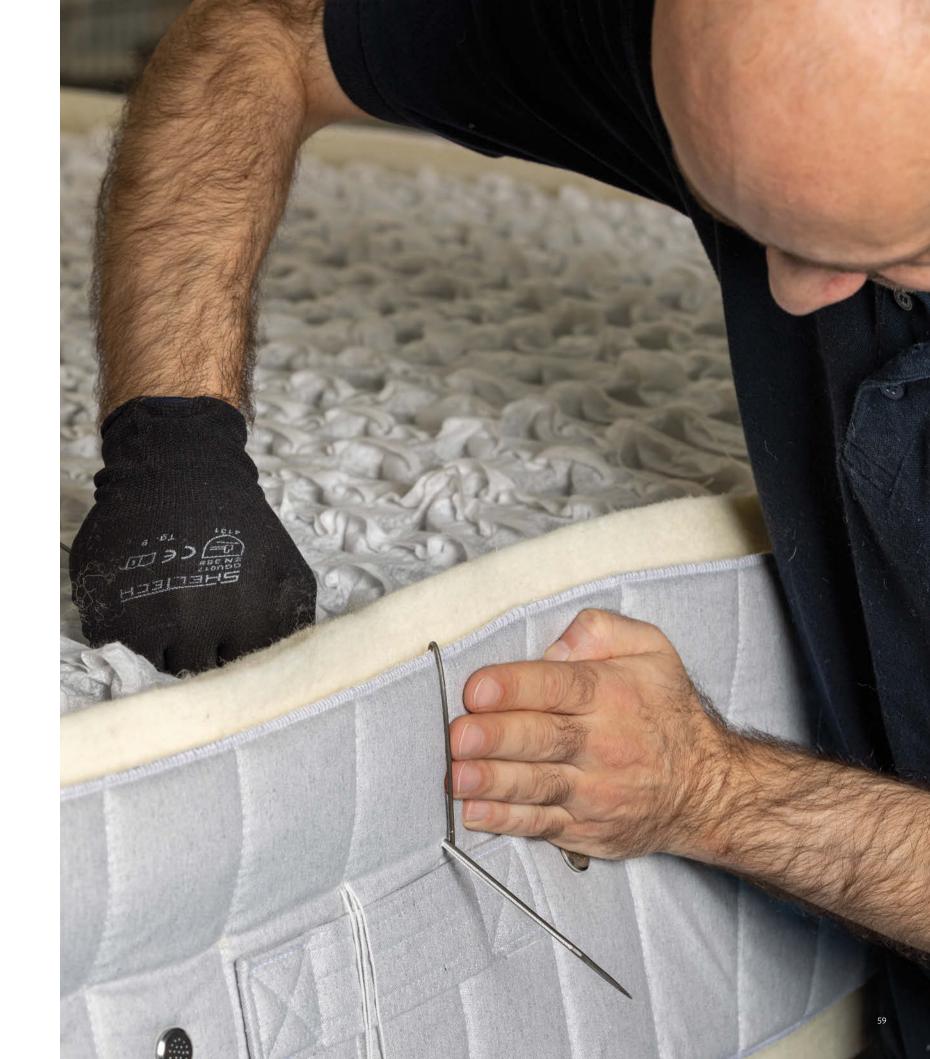

### THE MATTRESS HAND-STITCHED ACCORDING TO TRADITION

Leonardo was inspired by the idea of a tailor-made bed, made-to-measure to suit the customer. Accurately studied according to the principles of the very best Italian manufacturing traditions, it is produced using processes that have roots in the ancient techniques of hand-stitched mattresses. Our experts still use long needles and strong threads to join the components to create the structure that is prepared to receive the different layers of filling. It is a challenging process that requires strength, precision and enormous manual skills: a cultural legacy that Flou wishes to protect and cultivate.

# TUFTING A TECHNIQUE THAT MAKES THE DIFFERENCE

It is no secret that a mattress is usually quite heavy. Try and imagine what it is like to hand-stitch all of the flat surfaces and the sides precisely, in straight, resistant rows. It is challenging, hard work that our artisans perform each time a Leonardo mattress takes shape. Through the skillful use of a needle and thread, and with the assistance of technology to support the mattress at the right height and in the correct position, expert hands create the so-called rose tufts, positioned in perfect alignment along the outer cover of the mattress. The final result is a triumph of precision, ability and style.