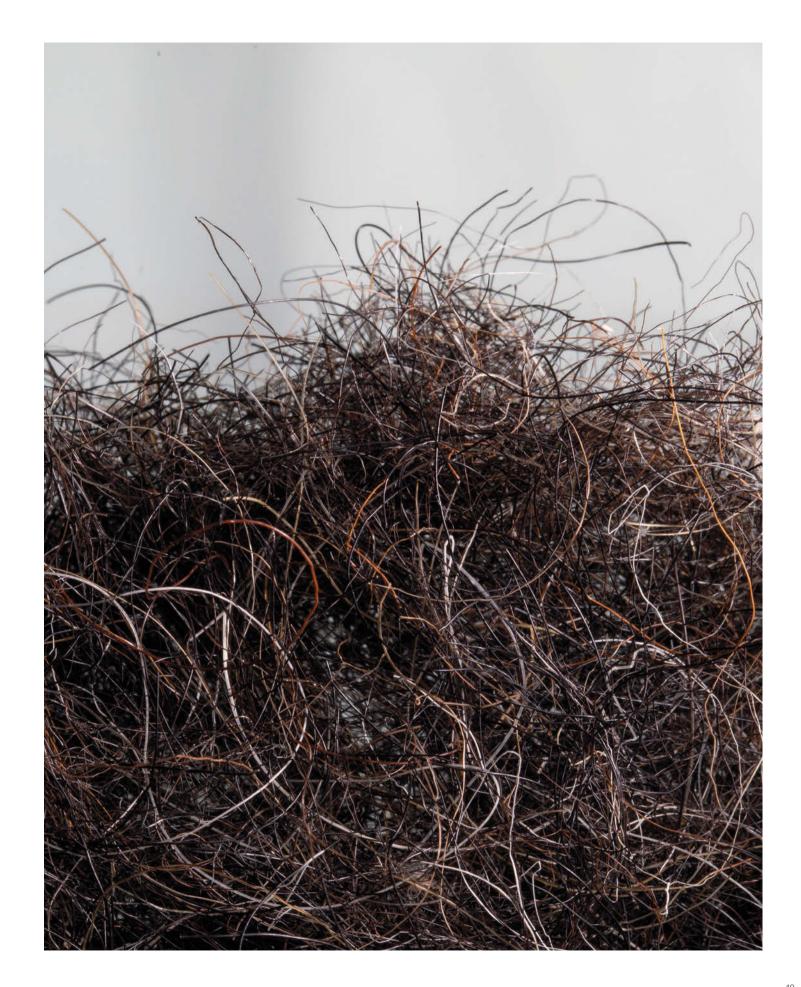

### HORSEHAIR FRESHNESS FOR SLEEP

This natural substance is stiff, elastic and absorbent; the horsehair fibres selected by Flou from the best available on the market are long, of uniform appearance, black and full. The fibres are subjected to special treatments that ensure excellent long-lasting flexibility, considerable air exchange, a high degree of freshness in the warmer seasons and excellent absorption of perspiration produced by the body during sleep. It is natural and anti-bacterial, has 100% purity, with no dyeing or other materials from other animals, and it guarantees excellent transpiration and maximum flexibility.

# ISOLATED SPRINGS SUPPORT ALWAYS GUARANTEED

The special technique used to create the pockets achieves the best performance from the springs and avoids any deformation or displacement from their correct position over time. The Flou springs are 80 mm high and are positioned with a density of 300 springs per square meter. They have been designed for use with luxurious padding, such as that used in Leonardo.

Working in synergy with the springs "cover", they create different degrees of comfort, enhancing 360° flexibility, both in the vertical and horizontal dimensions. Produced with high-grade carbon steel wire, they guarantee the impeccable and uniform performance of the spring.