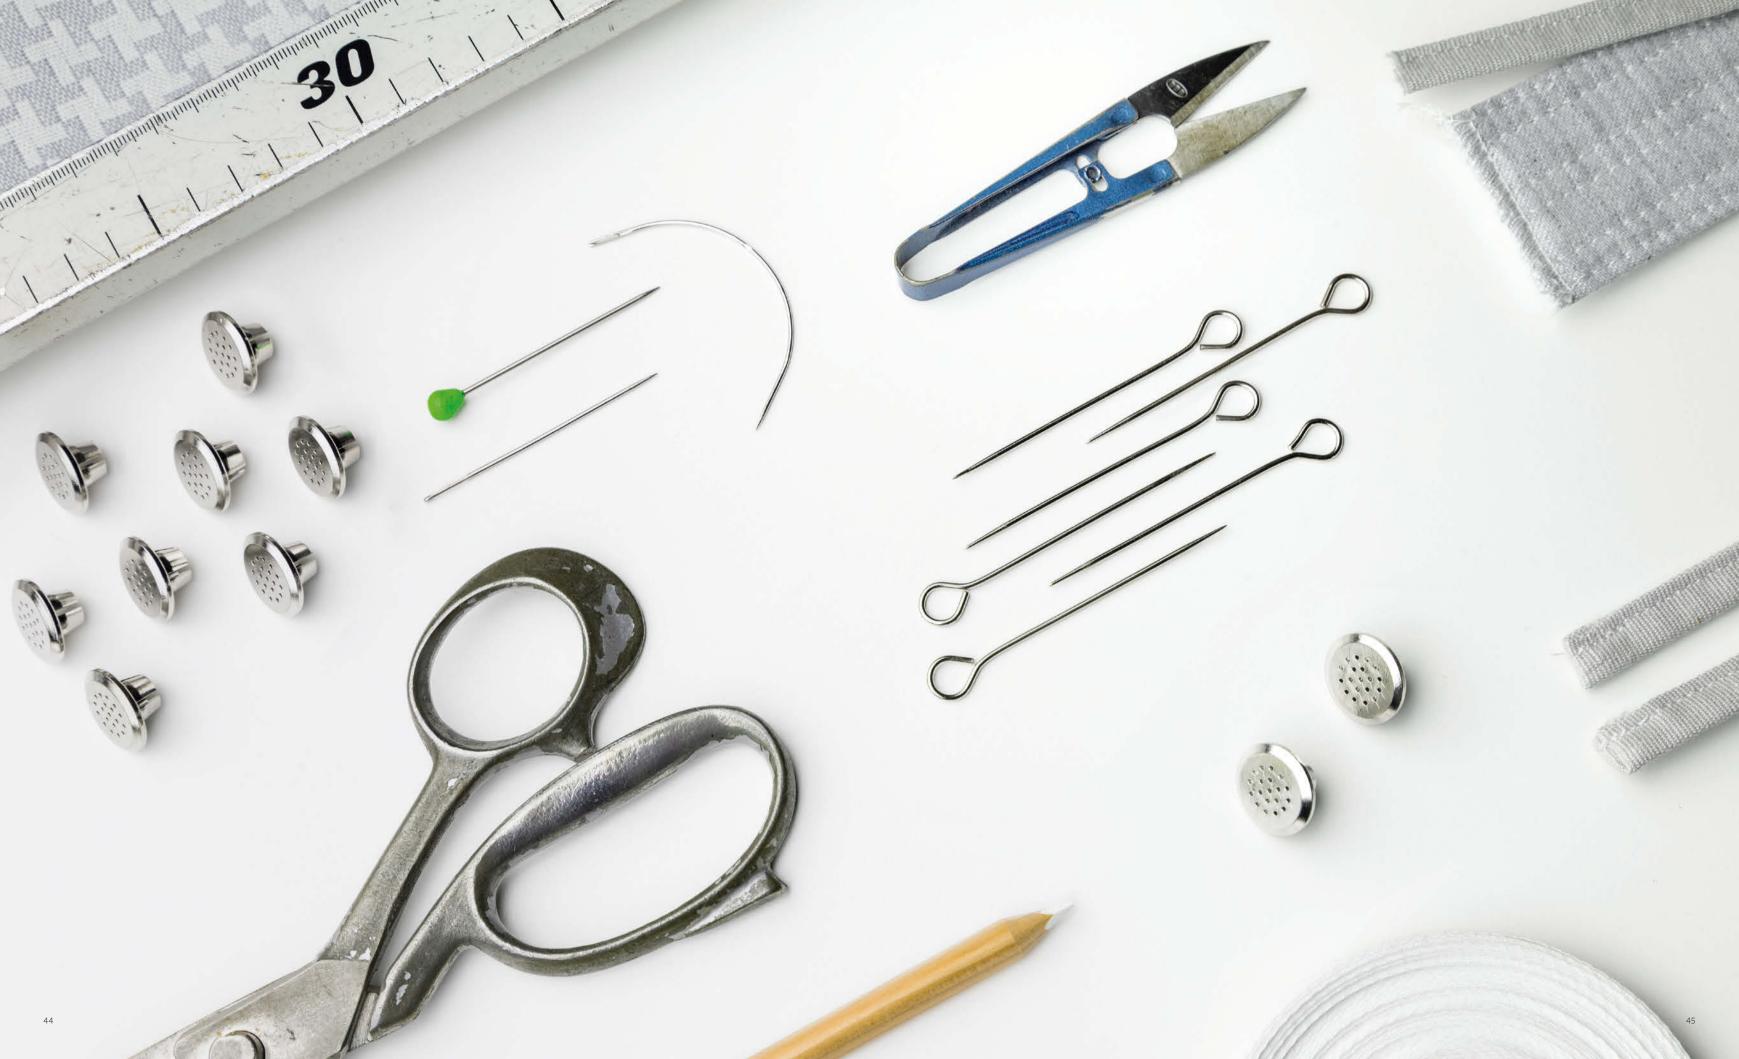

### THE MATTRESS HAND-STITCHED ACCORDING TO TRADITION

Leonardo was inspired by the idea of a tailor-made bed, made-to-measure to suit the customer. Accurately studied according to the principles of the very best Italian manufacturing traditions, it is produced using processes that have roots in the ancient techniques of hand-stitched mattresses. Our experts still use long needles and strong threads to join the components to create the structure that is prepared to receive the different layers of filling. It is a challenging process that requires strength, precision and enormous manual skills: a cultural legacy that Flou wishes to protect and cultivate.

# TUFTING A TECHNIQUE THAT MAKES THE DIFFERENCE

It is no secret that a mattress is usually quite heavy. Try and imagine what it is like to hand-stitch all of the flat surfaces and the sides precisely, in straight, resistant rows. It is challenging, hard work that our artisans perform each time a Leonardo mattress takes shape. Through the skillful use of a needle and thread, and with the assistance of technology to support the mattress at the right height and in the correct position, expert hands create the so-called rose tufts, positioned in perfect alignment along the outer cover of the mattress. The final result is a triumph of precision, ability and style.