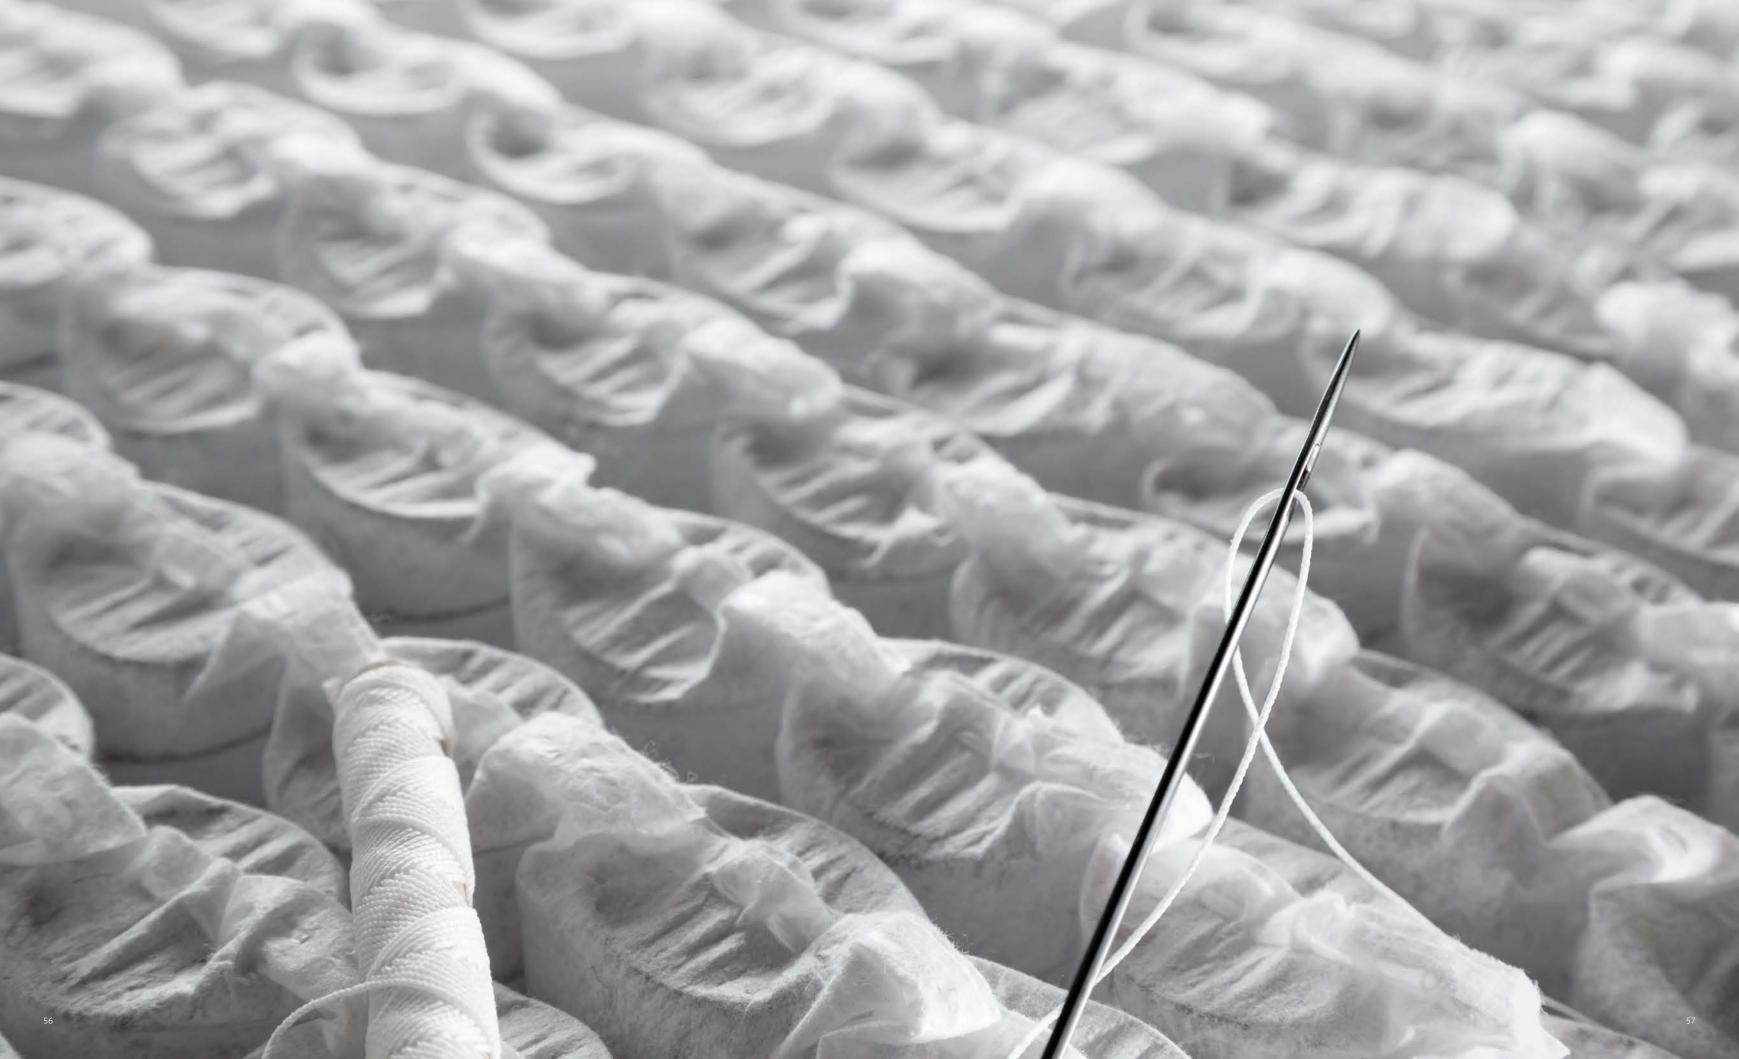

### THE MATTRESS HAND-STITCHED ACCORDING TO TRADITION

Leonardo was inspired by the idea of a tailor-made bed, made-to-measure to suit the customer. Accurately studied according to the principles of the very best Italian manufacturing traditions, it is produced using processes that have roots in the ancient techniques of hand-stitched mattresses. Our experts still use long needles and strong threads to join the components to create the structure that is prepared to receive the different layers of filling. It is a challenging process that requires strength, precision and enormous manual skills: a cultural legacy that Flou wishes to protect and cultivate.

# TUFTING A TECHNIQUE THAT MAKES THE DIFFERENCE

It is no secret that a mattress is usually quite heavy. Try and imagine what it is like to hand-stitch all of the flat surfaces and the sides precisely, in straight, resistant rows. It is challenging, hard work that our artisans perform each time a Leonardo mattress takes shape. Through the skillful use of a needle and thread, and with the assistance of technology to support the mattress at the right height and in the correct position, expert hands create the so-called rose tufts, positioned in perfect alignment along the outer cover of the mattress. The final result is a triumph of precision, ability and style.