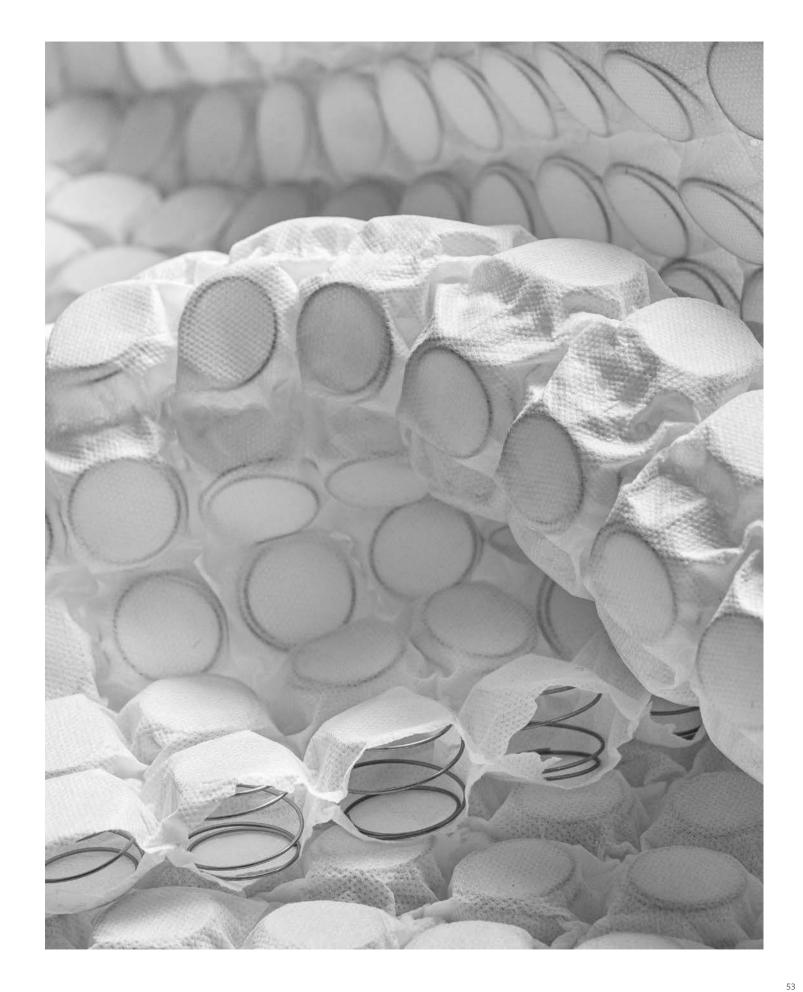

#### SPRINGS "COVER" A NEW GENERATION

The result of a new approach in the production of springs, this second layer positioned on top of the springs has developed from an exclusive production technology that allows them to have unusually small diametre and low height, ideal to be used in a mattress.

It is 30 mm thick and has a density of 660 springs per square meter, and this particular structure lends itself to a three-dimensional action that perfectly follows your body outline and shape with a high degree of flexibility and greater decompression in areas that support greater weight.