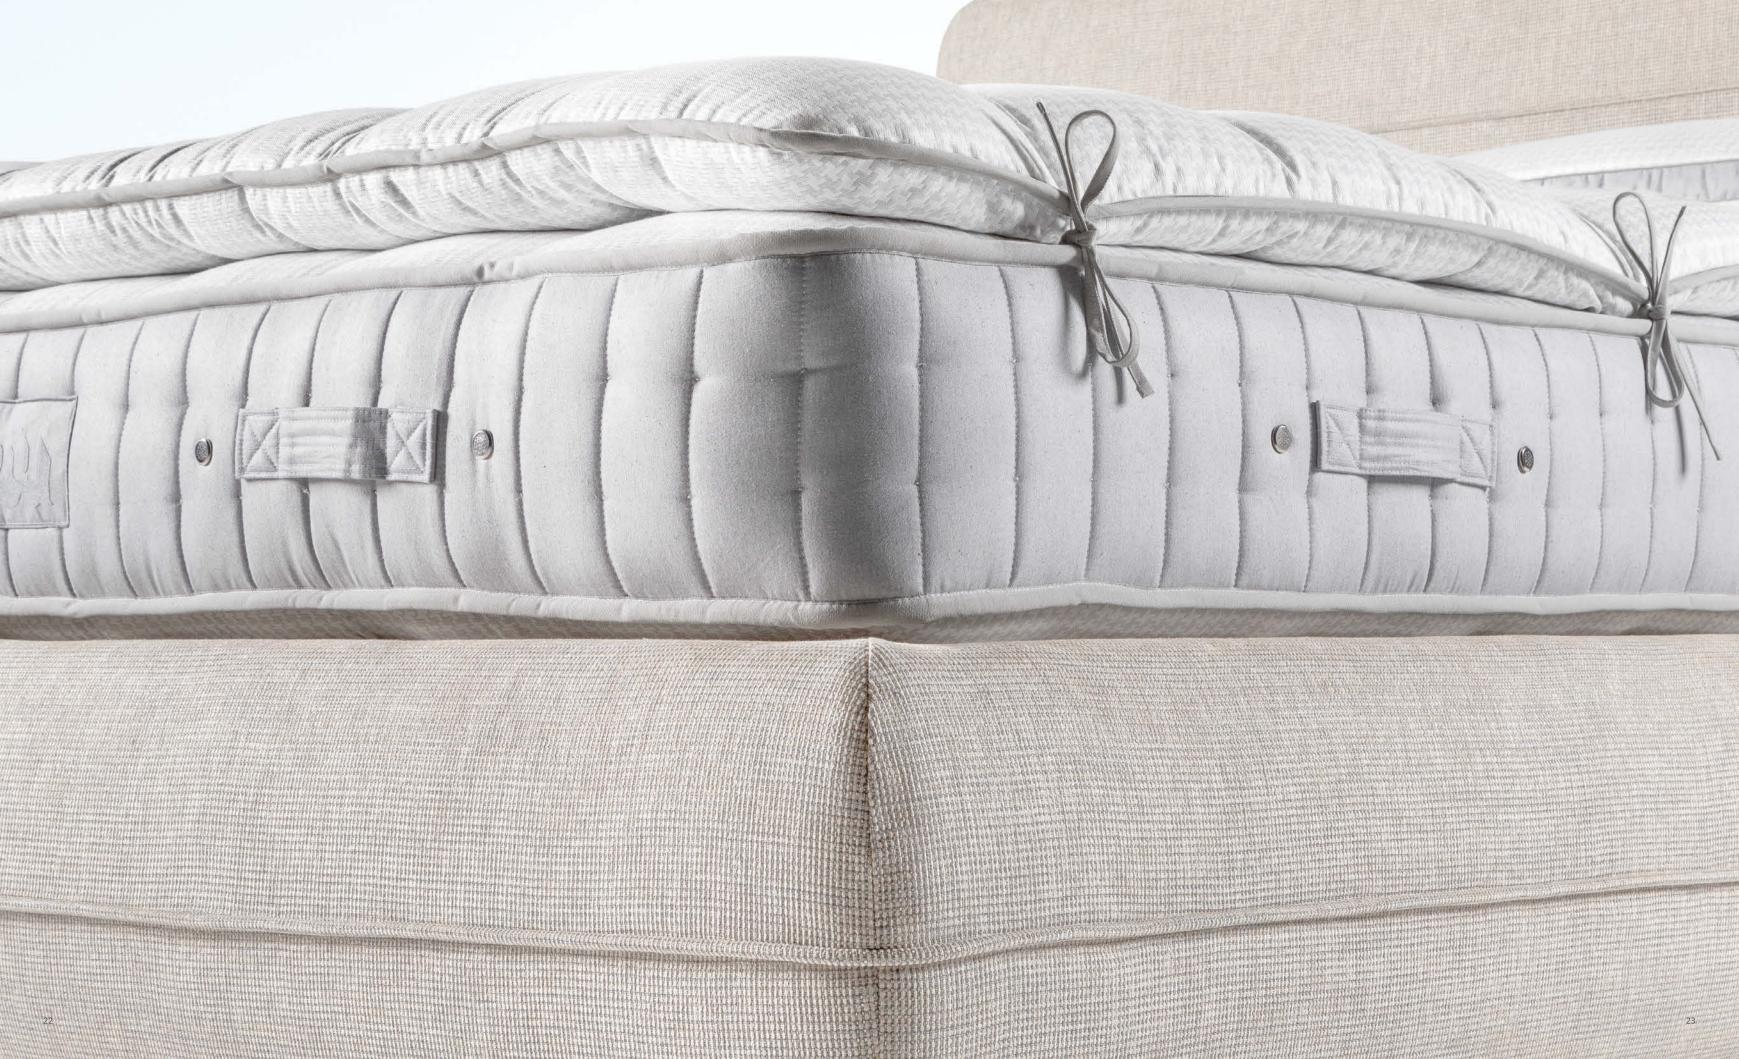

### THE MATTRESS HAND-STITCHED ACCORDING TO TRADITION

Leonardo was inspired by the idea of a tailor-made bed, made-to-measure to suit the customer. Accurately studied according to the principles of the very best Italian manufacturing traditions, it is produced using processes that have roots in the ancient techniques of hand-stitched mattresses. Our experts still use long needles and strong threads to join the components to create the structure that is prepared to receive the different layers of filling. It is a challenging process that requires strength, precision and enormous manual skills: a cultural legacy that Flou wishes to protect and cultivate.

# THE COVER FUNCTION AND ELEGANCE

Beautiful to look at and soft to touch, the outer cover of Leonardo is produced with an organic cotton and soft viscose blend, embellished with an exclusive white and gray pied-de-poule texture, that is both eye-catching and elegant.

The embossed rose tufts of the external cover, visible on the cover surface and on both sides of the mattress, are not just an indication of the intricate stitching that contains the contents, but are also a modern and elegant reference to the aesthetics with origins deep in tradition.

# TUFTING A TECHNIQUE THAT MAKES THE DIFFERENCE

It is no secret that a mattress is usually quite heavy. Try and imagine what it is like to hand-stitch all of the flat surfaces and the sides precisely, in straight, resistant rows. It is challenging, hard work that our artisans perform each time a Leonardo mattress takes shape. Through the skillful use of a needle and thread, and with the assistance of technology to support the mattress at the right height and in the correct position, expert hands create the so-called rose tufts, positioned in perfect alignment along the outer cover of the mattress. The final result is a triumph of precision, ability and style.

#### COVER AND PADDING

The external fabric is a 60% organic cotton and 40% viscose blend. It is embellished with a tiny, gray and white pied-de-poule motif.

The external hand tufting on all of the surfaces of the mattress serves to anchor the various layers of material inside and is also an explicit reference to tradition and the intrinsic value of artisan crafts.