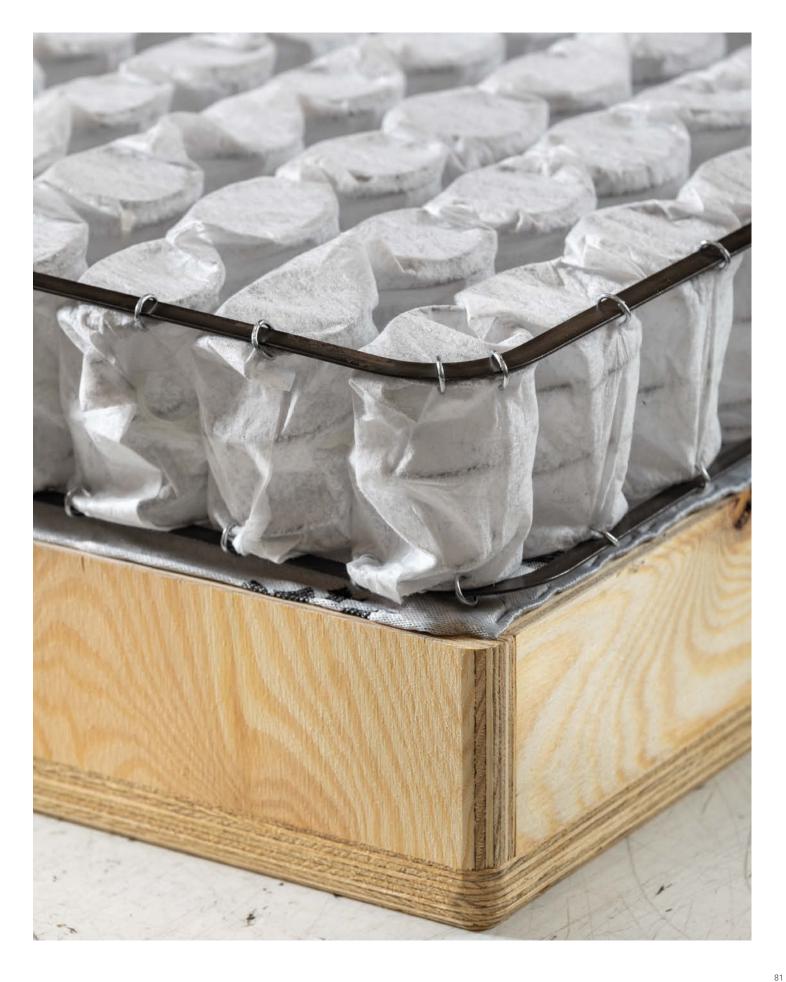

## BASE THE BALANCE BETWEEN THE ELEMENTS

The base is the first element of the system and it is essential to optimise the synergetic effects between the mattress, the top mattress and the pillow. If designed accurately, it can maximise the performance of all components of the system. In the case of Leonardo, Flou has produced a base that is a complex system in its own right. The series of ingredients included within the frame creates an entity that is unique and high performance.

## ANCHORED SPRINGS THE IDEAL STARTING POINT

The firwood used to create the timber frame is resistant and reliable over time.

It is joined firstly by a layer of biconical springs positioned and anchored to prevent any displacements or incorrect positions due to wear and tear.

#### DOUBLE LAYER THE SPRINGS THAT NEVER END

Flou decided to add a second layer of pocket springs that interact with the lower layer of biconical springs, obtaining, combined with the mattress, a high ergonomic performance.

This layer is also contained and anchored to the base with the springs positioned in such a way as to avoid displacements or incorrect positions due to everyday wear and tear. The Leonardo base has a unique design and can be described as a mattress positioned under the real mattress.

# COVER THE FINAL TOUCH

The core component of the frame in firwood timber is strong and unalterable and our artisans professionally and competently cover it with top-quality cotton, specifically selected for its durability. This covering phase is manual and is the final step of an extremely precise and meticulous finishing technique. This simply underlines the careful attention given to every production phase of Leonardo's internal and external components.