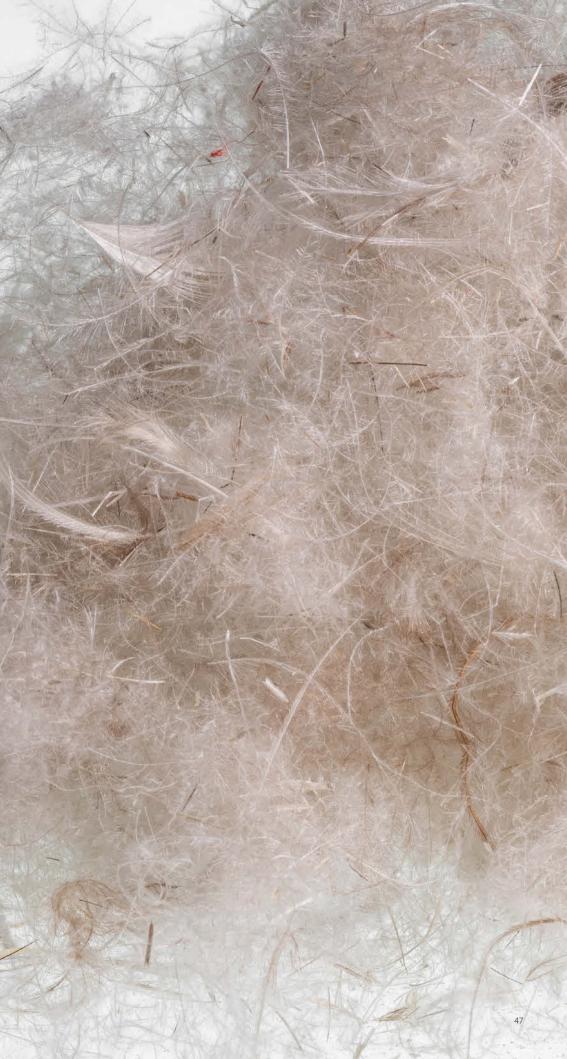

#### GOOSE DOWN GUARANTEED TRANSPIRATION

The properties of Flou goose down are purity, absorbance and transpiration. Following careful selection, Flou subjects the precious down to a lengthy and meticulous treatment involving several phases: dust removal, washing, drying and sterilization. There is a range of good quality down available on the market but Flou selects down with the highest absorbance to ensure that the Leonardo top mattress provides excellent performance in terms of removing every trace of atmospheric moisture and body perspiration. There is no doubt that there is nothing healthier than sleeping on a fresh, dry surface.

### HORSEHAIR FRESHNESS FOR SLEEP

This natural substance is stiff, elastic and absorbent; the horsehair fibres selected by Flou from the best available on the market are long, of uniform appearance, black and full. The fibres are subjected to special treatments that ensure excellent long-lasting flexibility, considerable air exchange, a high degree of freshness in the warmer seasons and excellent absorption of perspiration produced by the body during sleep. It is natural and anti-bacterial, has 100% purity, with no dyeing or other materials from other animals, and it guarantees excellent transpiration and maximum flexibility.