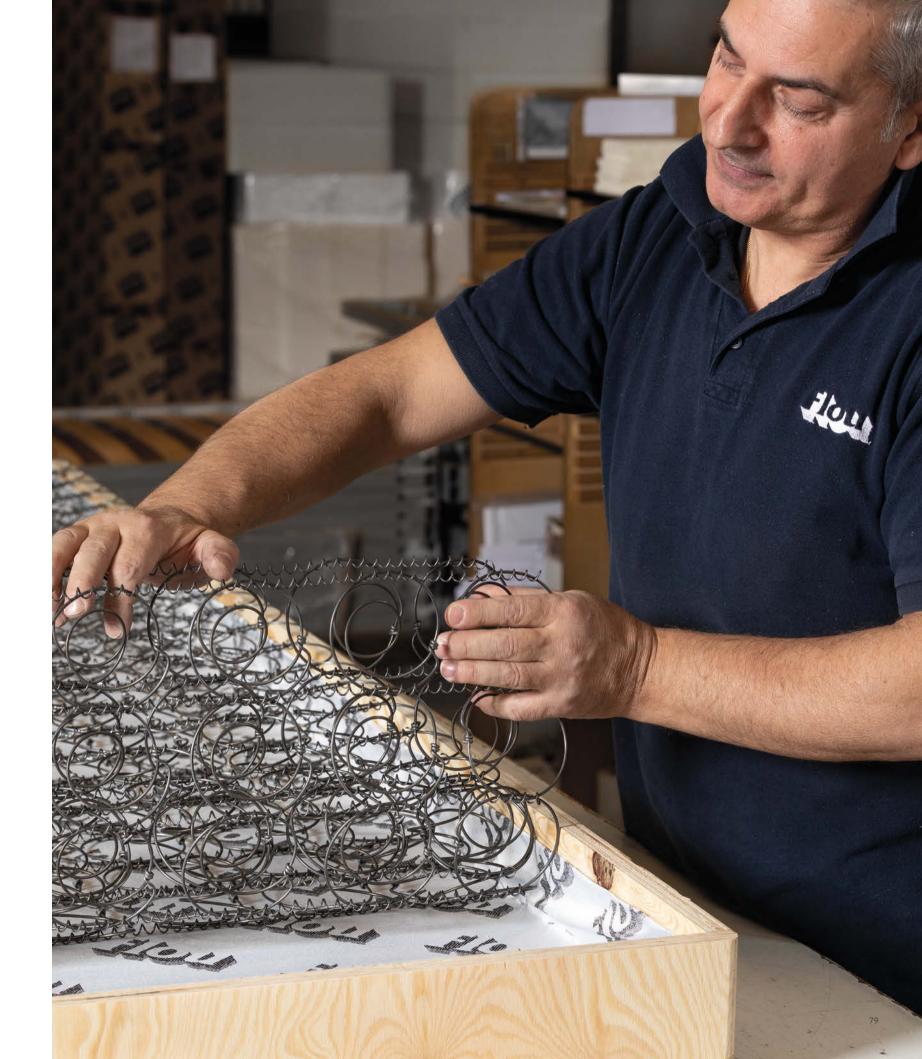

#### SPRINGS "COVER" A NEW GENERATION

The result of a new approach in the production of springs, this second layer positioned on top of the springs has developed from an exclusive production technology that allows them to have unusually small diametre and low height, ideal to be used in a mattress.

It is 30 mm thick and has a density of 660 springs per square meter, and this particular structure lends itself to a three-dimensional action that perfectly follows your body outline and shape with a high degree of flexibility and greater decompression in areas that support greater weight.

# ISOLATED SPRINGS SUPPORT ALWAYS GUARANTEED

The special technique used to create the pockets achieves the best performance from the springs and avoids any deformation or displacement from their correct position over time. The Flou springs are 80 mm high and are positioned with a density of 300 springs per square meter. They have been designed for use with luxurious padding, such as that used in Leonardo.

Working in synergy with the springs "cover", they create different degrees of comfort, enhancing 360° flexibility, both in the vertical and horizontal dimensions. Produced with high-grade carbon steel wire, they guarantee the impeccable and uniform performance of the spring.