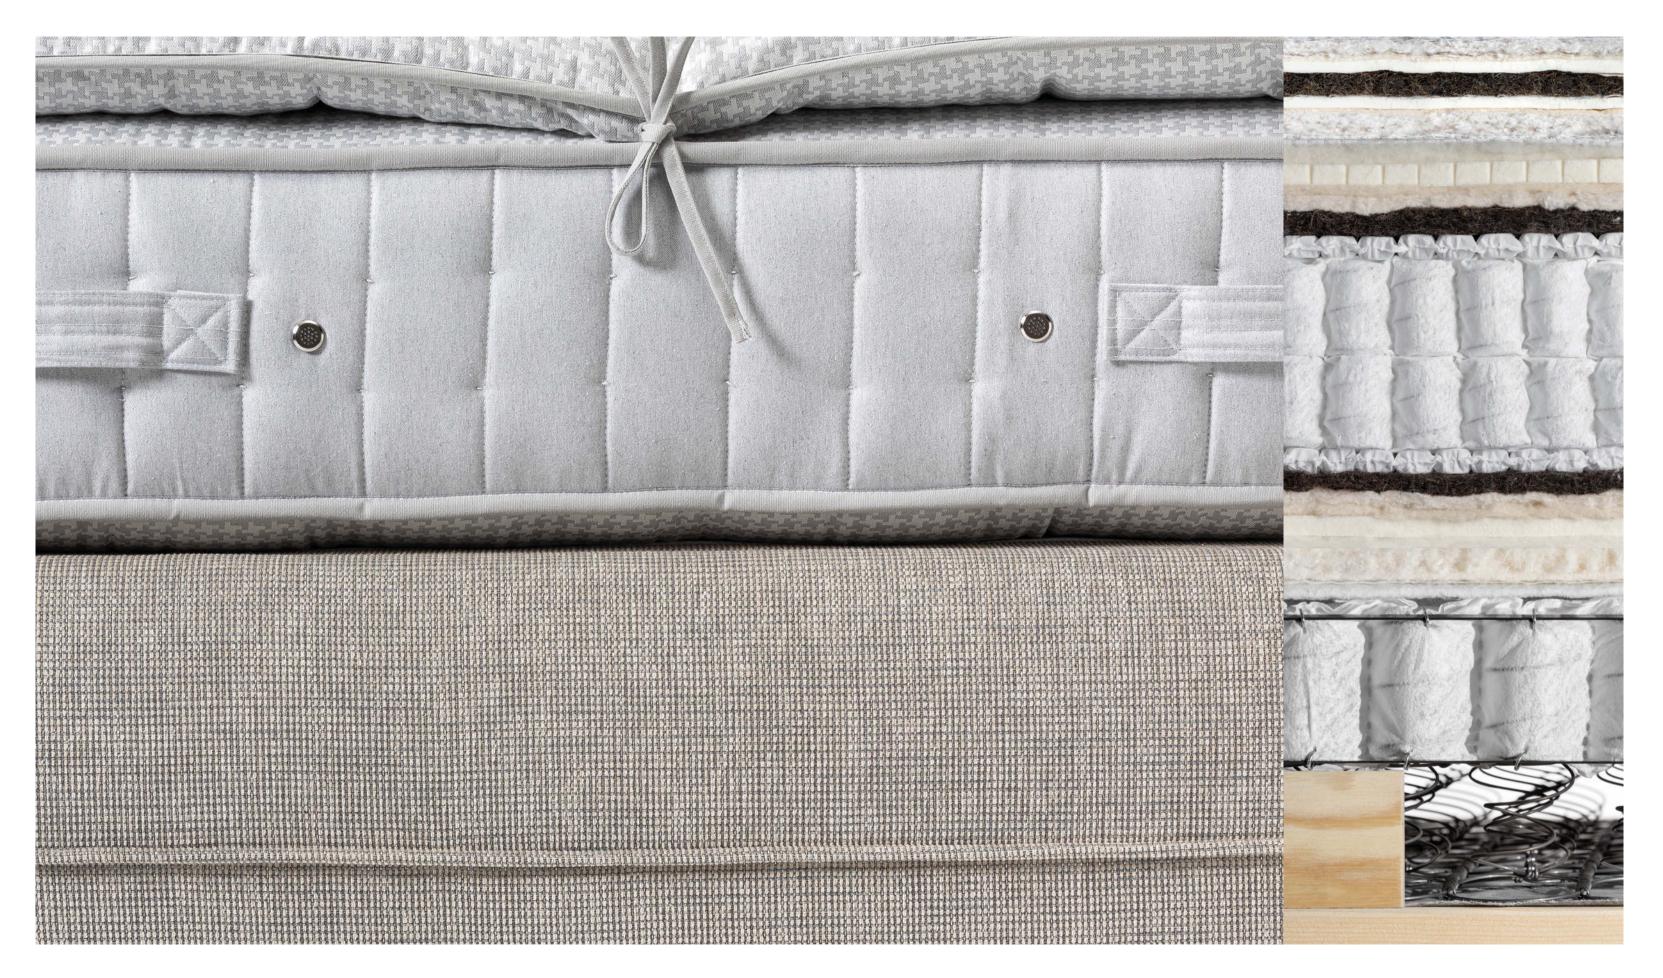

### YOUR SLEEP LAYER AFTER LAYER

Luxurious, ergonomic and symmetrical, the padding used for Leonardo has been developed to guarantee perfect maintenance of the physiological curves and ensure constant improvement for the microcirculation and the osteo-articular positions. Two layers of isolated springs and springs "cover" are combined with other layers horsehair, cotton, hemp, latex and finally cashmere, all exclusively hand-positioned with great precision inside the edge.

# THE COVER FUNCTION AND ELEGANCE

Beautiful to look at and soft to touch, the outer cover of Leonardo is produced with an organic cotton and soft viscose blend, embellished with an exclusive white and gray pied-de-poule texture, that is both eye-catching and elegant.

The embossed rose tufts of the external cover, visible on the cover surface and on both sides of the mattress, are not just an indication of the intricate stitching that contains the contents, but are also a modern and elegant reference to the aesthetics with origins deep in tradition.

#### MATTRESS LEONARDO SOFT - MEDIUM - FIRM

The 100% organic components are just some examples of the top qualities in this mattress, produced with hand-made rose tufts inserted on the top and sides. The ergonomic block, consisting of two layers of isolated springs and two of micro-springs, is wrapped by a luxurious symmetrical padding of horsehair, cotton, hemp, latex and cashmere.

#### COVER AND PADDING

The external fabric is a 60% organic cotton and 40% viscose blend. It is embellished with a tiny, gray and white pied-de-poule motif.

The external hand tufting on all of the surfaces of the mattress serves to anchor the various layers of material inside and is also an explicit reference to tradition and the intrinsic value of artisan crafts.

#### ERGONOMIC BLOCK

- . Cashmere
- . Talalay latex
- . Hemp
- . Cotton
- . Horsehair
- . Springs "cover"
- . Isolated springs

rigidity grade

| 120 | 140 | 160 | 170 | 180 | 200 |
|-----|-----|-----|-----|-----|-----|
|     |     |     |     |     |     |
|     |     |     |     |     |     |
|     |     |     |     |     |     |