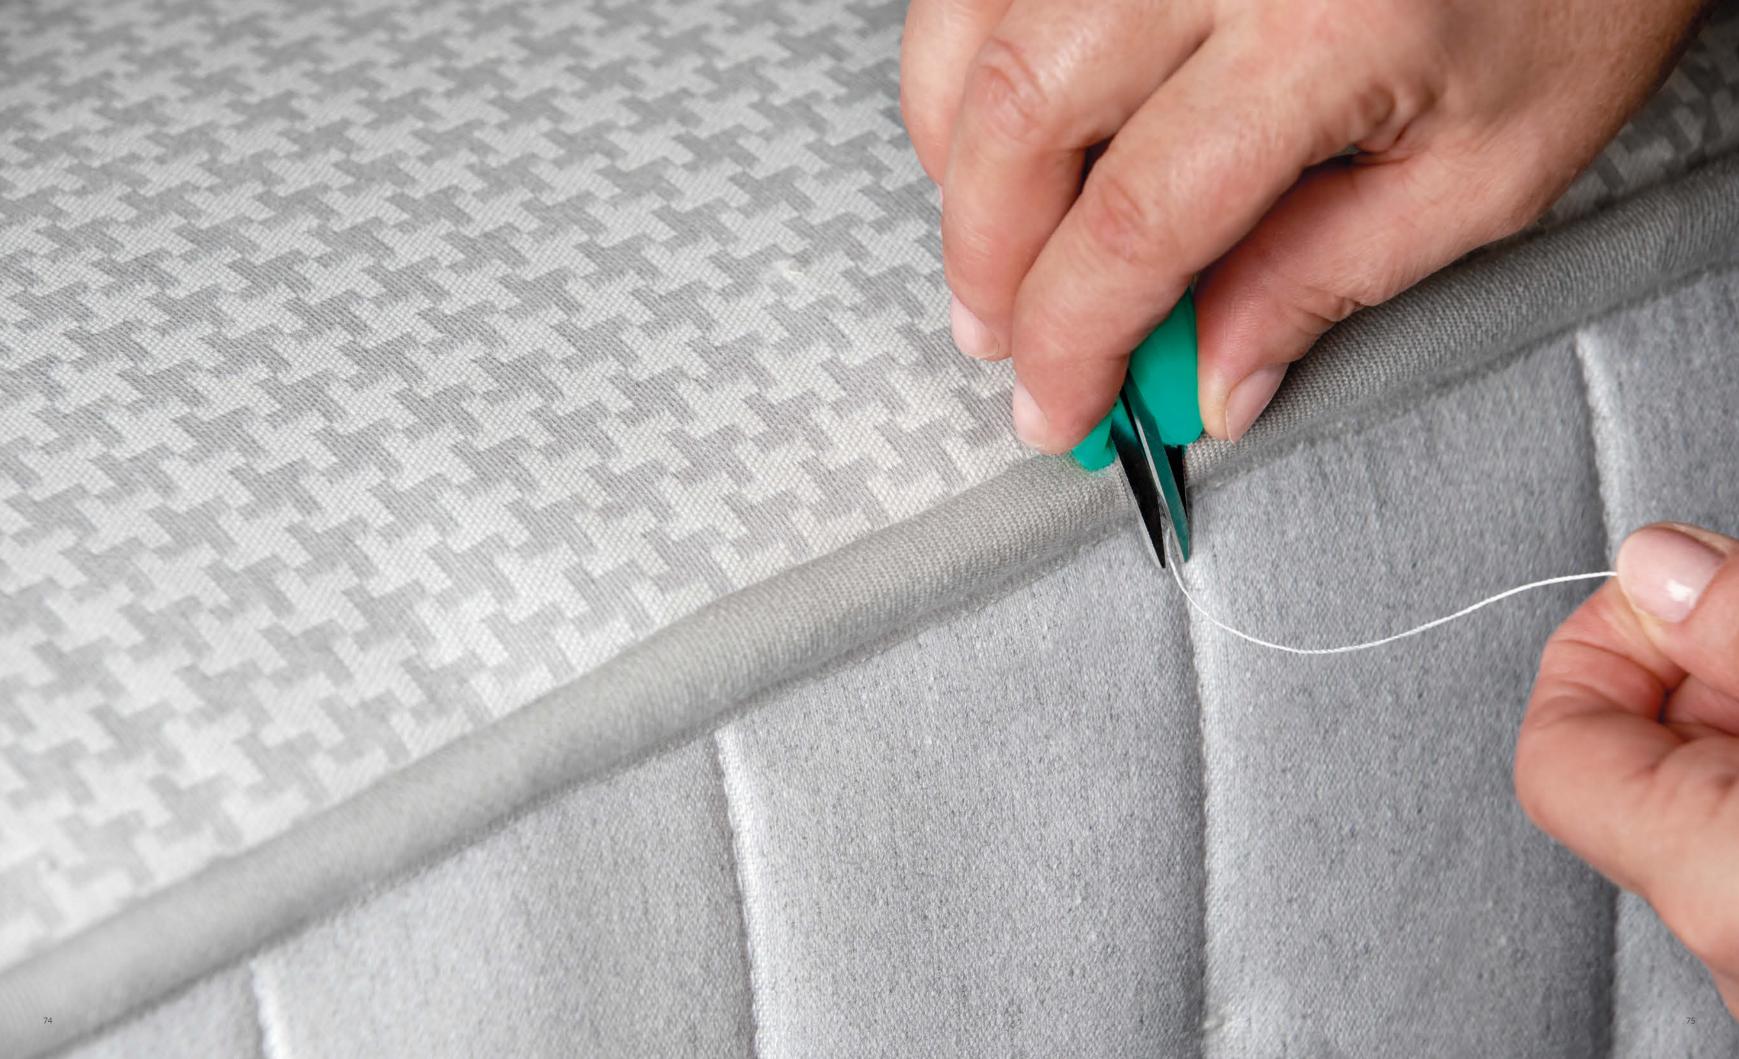

### THE MATTRESS HAND-STITCHED ACCORDING TO TRADITION

Leonardo was inspired by the idea of a tailor-made bed, made-to-measure to suit the customer. Accurately studied according to the principles of the very best Italian manufacturing traditions, it is produced using processes that have roots in the ancient techniques of hand-stitched mattresses. Our experts still use long needles and strong threads to join the components to create the structure that is prepared to receive the different layers of filling. It is a challenging process that requires strength, precision and enormous manual skills: a cultural legacy that Flou wishes to protect and cultivate.

# TUFTING A TECHNIQUE THAT MAKES THE DIFFERENCE

It is no secret that a mattress is usually quite heavy. Try and imagine what it is like to hand-stitch all of the flat surfaces and the sides precisely, in straight, resistant rows. It is challenging, hard work that our artisans perform each time a Leonardo mattress takes shape. Through the skillful use of a needle and thread, and with the assistance of technology to support the mattress at the right height and in the correct position, expert hands create the so-called rose tufts, positioned in perfect alignment along the outer cover of the mattress. The final result is a triumph of precision, ability and style.