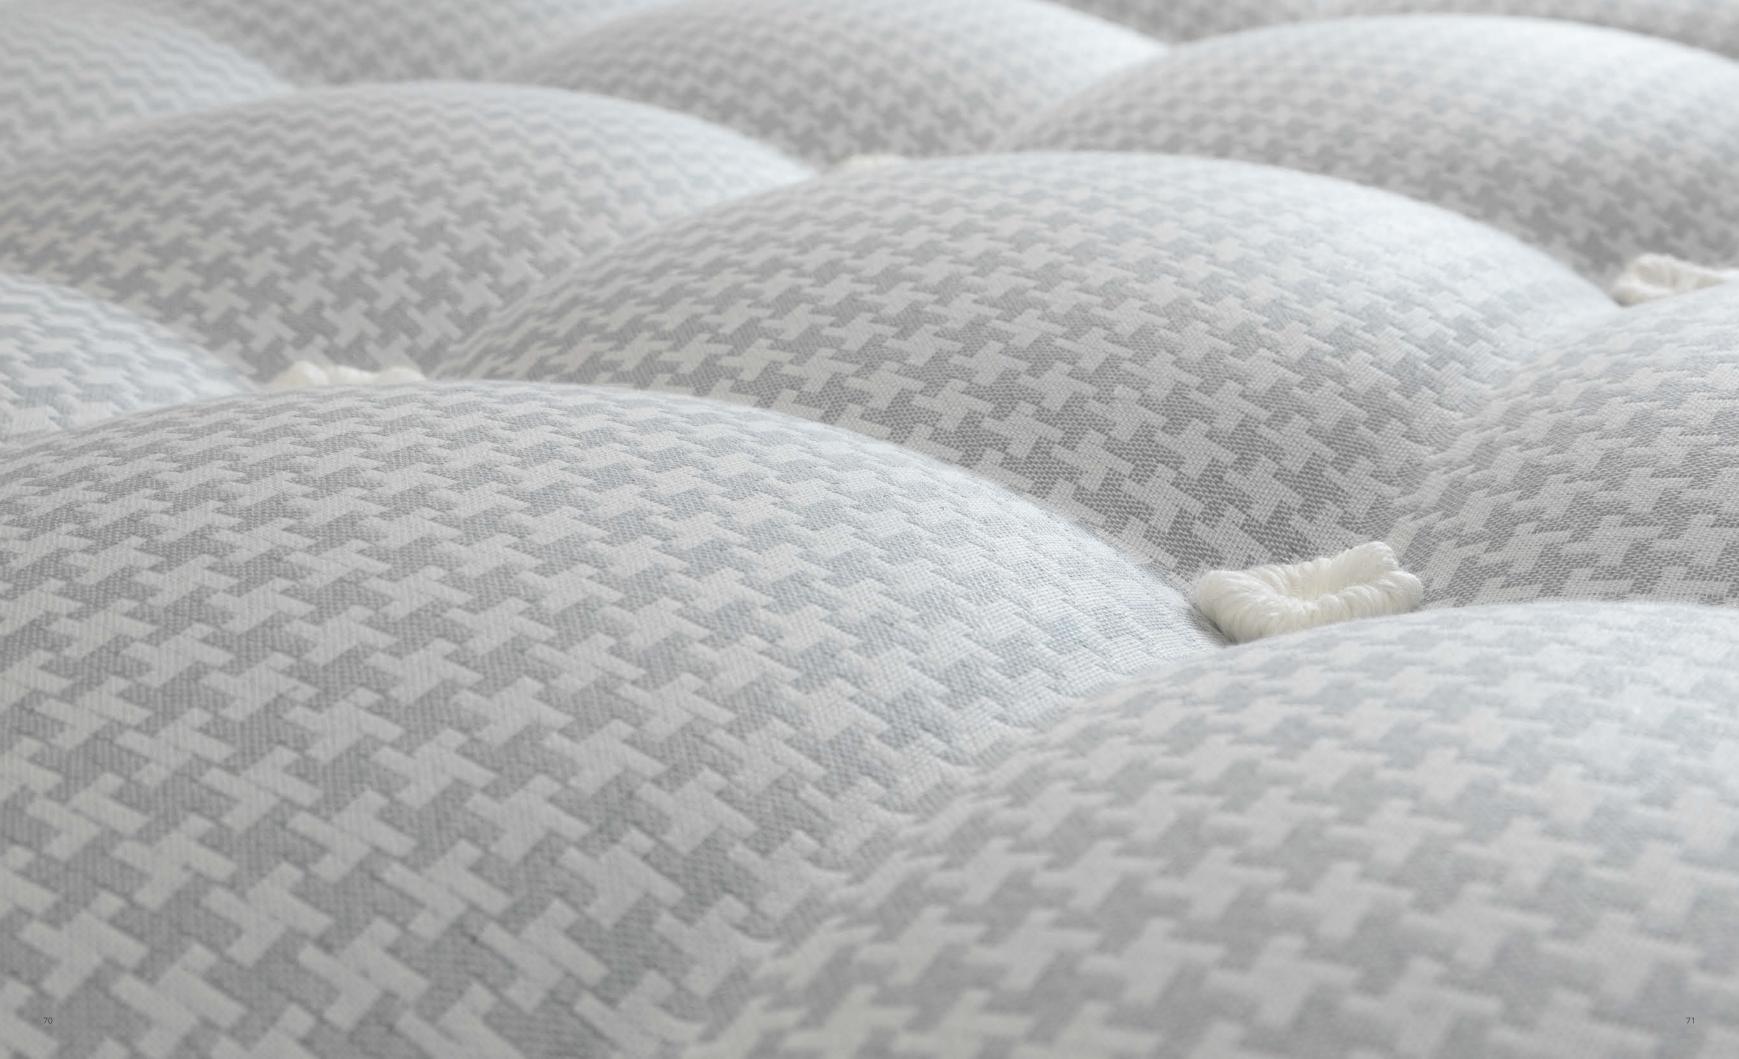

The embossed rose tufts of the external cover, visible on the cover surface and on both sides of the mattress, are not just an indication of the intricate stitching that contains the contents, but are also a modern and elegant reference to the aesthetics with origins deep in tradition.

# TUFTING A TECHNIQUE THAT MAKES THE DIFFERENCE

It is no secret that a mattress is usually quite heavy. Try and imagine what it is like to hand-stitch all of the flat surfaces and the sides precisely, in straight, resistant rows. It is challenging, hard work that our artisans perform each time a Leonardo mattress takes shape. Through the skillful use of a needle and thread, and with the assistance of technology to support the mattress at the right height and in the correct position, expert hands create the so-called rose tufts, positioned in perfect alignment along the outer cover of the mattress. The final result is a triumph of precision, ability and style.