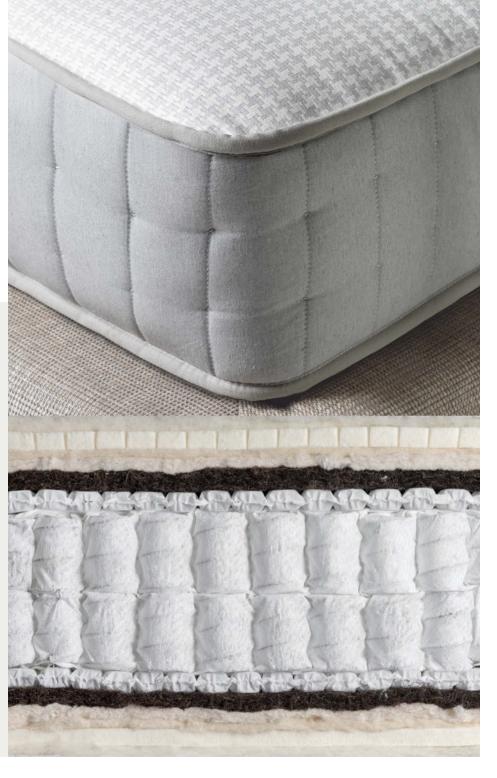

### THE MATTRESS HAND-STITCHED ACCORDING TO TRADITION

Leonardo was inspired by the idea of a tailor-made bed, made-to-measure to suit the customer. Accurately studied according to the principles of the very best Italian manufacturing traditions, it is produced using processes that have roots in the ancient techniques of hand-stitched mattresses. Our experts still use long needles and strong threads to join the components to create the structure that is prepared to receive the different layers of filling. It is a challenging process that requires strength, precision and enormous manual skills: a cultural legacy that Flou wishes to protect and cultivate.

### YOUR SLEEP LAYER AFTER LAYER

Luxurious, ergonomic and symmetrical, the padding used for Leonardo has been developed to guarantee perfect maintenance of the physiological curves and ensure constant improvement for the microcirculation and the osteo-articular positions. Two layers of isolated springs and springs "cover" are combined with other layers horsehair, cotton, hemp, latex and finally cashmere, all exclusively hand-positioned with great precision inside the edge.

# THE COVER FUNCTION AND ELEGANCE

Beautiful to look at and soft to touch, the outer cover of Leonardo is produced with an organic cotton and soft viscose blend, embellished with an exclusive white and gray pied-de-poule texture, that is both eye-catching and elegant.

The embossed rose tufts of the external cover, visible on the cover surface and on both sides of the mattress, are not just an indication of the intricate stitching that contains the contents, but are also a modern and elegant reference to the aesthetics with origins deep in tradition.

# TUFTING A TECHNIQUE THAT MAKES THE DIFFERENCE

It is no secret that a mattress is usually quite heavy. Try and imagine what it is like to hand-stitch all of the flat surfaces and the sides precisely, in straight, resistant rows. It is challenging, hard work that our artisans perform each time a Leonardo mattress takes shape. Through the skillful use of a needle and thread, and with the assistance of technology to support the mattress at the right height and in the correct position, expert hands create the so-called rose tufts, positioned in perfect alignment along the outer cover of the mattress. The final result is a triumph of precision, ability and style.

#### MATTRESS LEONARDO SOFT - MEDIUM - FIRM

The 100% organic components are just some examples of the top qualities in this mattress, produced with hand-made rose tufts inserted on the top and sides. The ergonomic block, consisting of two layers of isolated springs and two of micro-springs, is wrapped by a luxurious symmetrical padding of horsehair, cotton, hemp, latex and cashmere.

#### COVER AND PADDING

The external fabric is a 60% organic cotton and 40% viscose blend. It is embellished with a tiny, gray and white pied-de-poule motif.

The external hand tufting on all of the surfaces of the mattress serves to anchor the various layers of material inside and is also an explicit reference to tradition and the intrinsic value of artisan crafts.