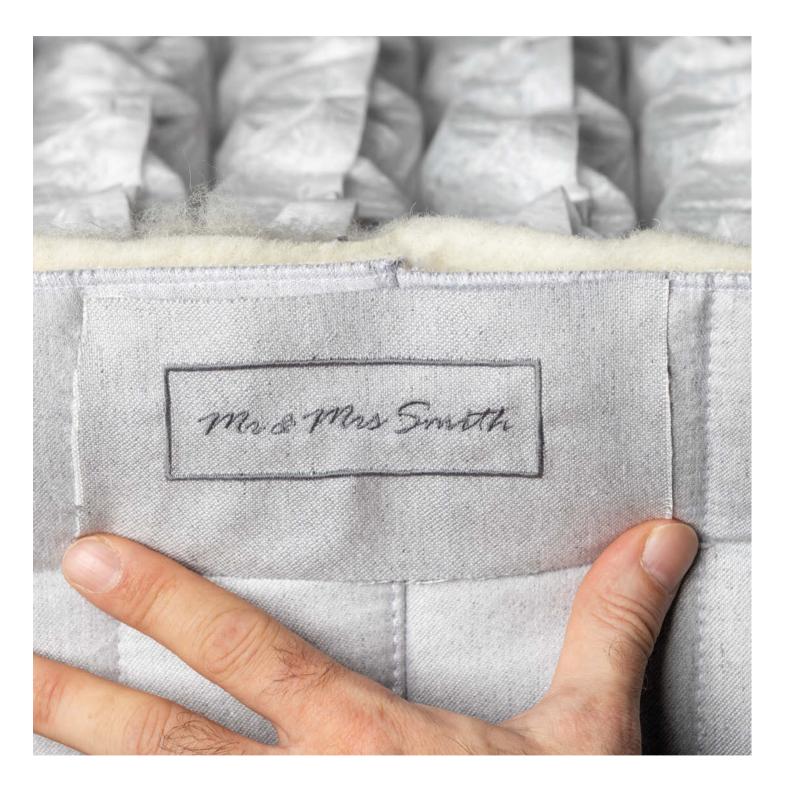

LEONARDO NATURAL WELCOMING PERSONAL solution for each person, eve each mattress. Designed and produced ent

Leonardo marks a clear change of direction for Flou and offers a personalized solution for each person, even to the point of embroidering the client's name on

# THE BED HAS NEVER BEEN SO PERSONAL

When you choose Leonardo, you will be creating a product that includes all of the elements that reflect your lifestyle.

Starting with the personalization of the mattress with your own name, thus making it the ideal companion you can forever entrust your health to, to the option of selecting the degree of rigidity to suit your psychophysical requirements.