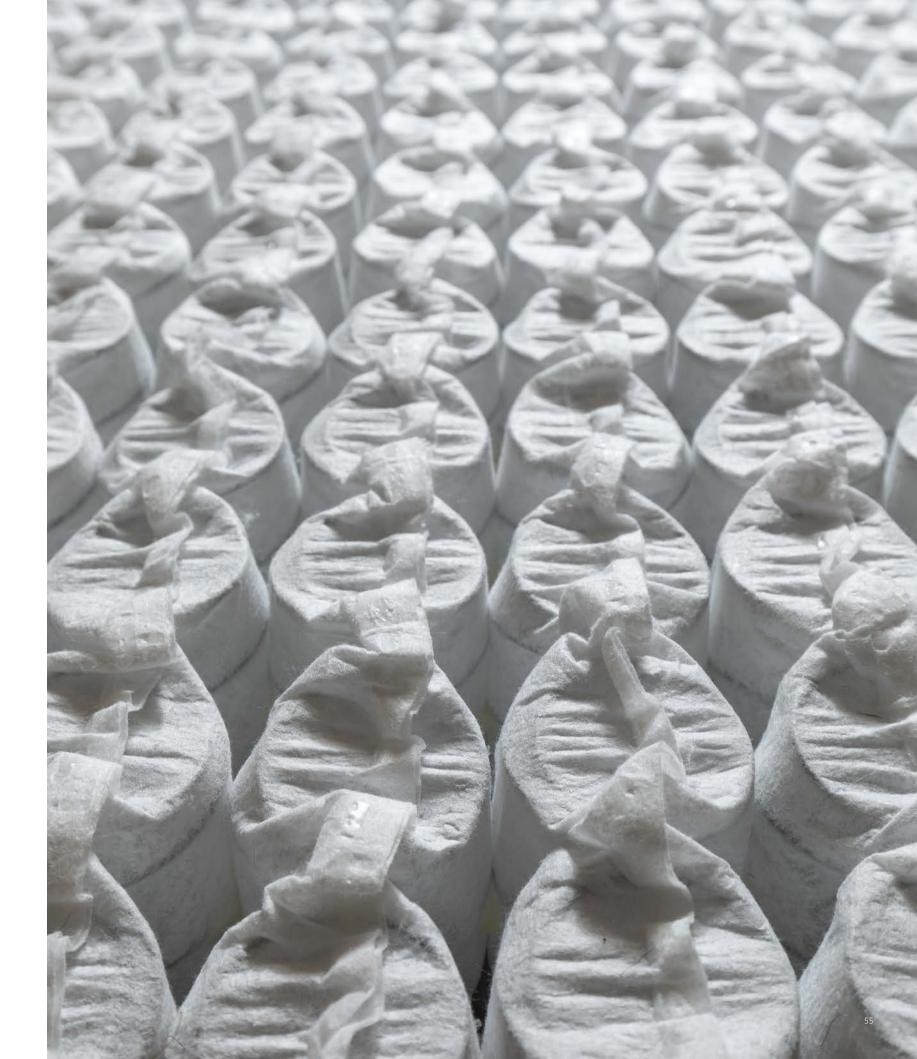

# ISOLATED SPRINGS SUPPORT ALWAYS GUARANTEED

The special technique used to create the pockets achieves the best performance from the springs and avoids any deformation or displacement from their correct position over time. The Flou springs are 80 mm high and are positioned with a density of 300 springs per square meter. They have been designed for use with luxurious padding, such as that used in Leonardo.

Working in synergy with the springs "cover", they create different degrees of comfort, enhancing 360° flexibility, both in the vertical and horizontal dimensions. Produced with high-grade carbon steel wire, they guarantee the impeccable and uniform performance of the spring.