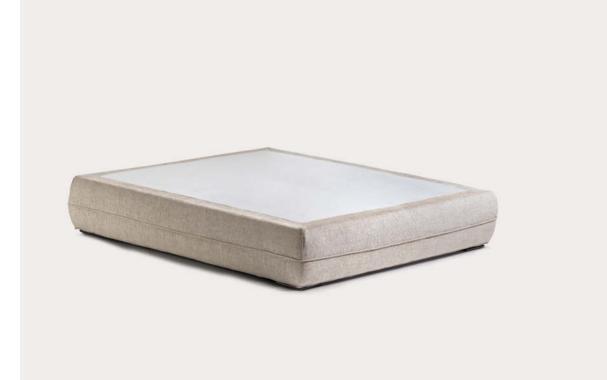

## BASE THE BALANCE BETWEEN THE ELEMENTS

The base is the first element of the system and it is essential to optimise the synergetic effects between the mattress, the top mattress and the pillow. If designed accurately, it can maximise the performance of all components of the system. In the case of Leonardo, Flou has produced a base that is a complex system in its own right. The series of ingredients included within the frame creates an entity that is unique and high performance.

## ANCHORED SPRINGS THE IDEAL STARTING POINT

The firwood used to create the timber frame is resistant and reliable over time.

It is joined firstly by a layer of biconical springs positioned and anchored to prevent any displacements or incorrect positions due to wear and tear.

#### DOUBLE LAYER THE SPRINGS THAT NEVER END

Flou decided to add a second layer of pocket springs that interact with the lower layer of biconical springs, obtaining, combined with the mattress, a high ergonomic performance.

# COVER THE FINAL TOUCH

The core component of the frame in firwood timber is strong and unalterable and our artisans professionally and competently cover it with top-quality cotton, specifically selected for its durability. This covering phase is manual and is the final step of an extremely precise and meticulous finishing technique. This simply underlines the careful attention given to every production phase of Leonardo's internal and external components.

#### LEONARDO BASE

The Leonardo base can be supplied with 4 feet

- . Upholstery fabric
- . Cotton padding
- . Felt for load distribution and enhancement
- of the elastic performance of the springs . Biconical springs and isolated springs
- provide impeccable support and ergonomics
- . Timber frame in firwood upholstered with
- a cotton fabric for maximum elasticity