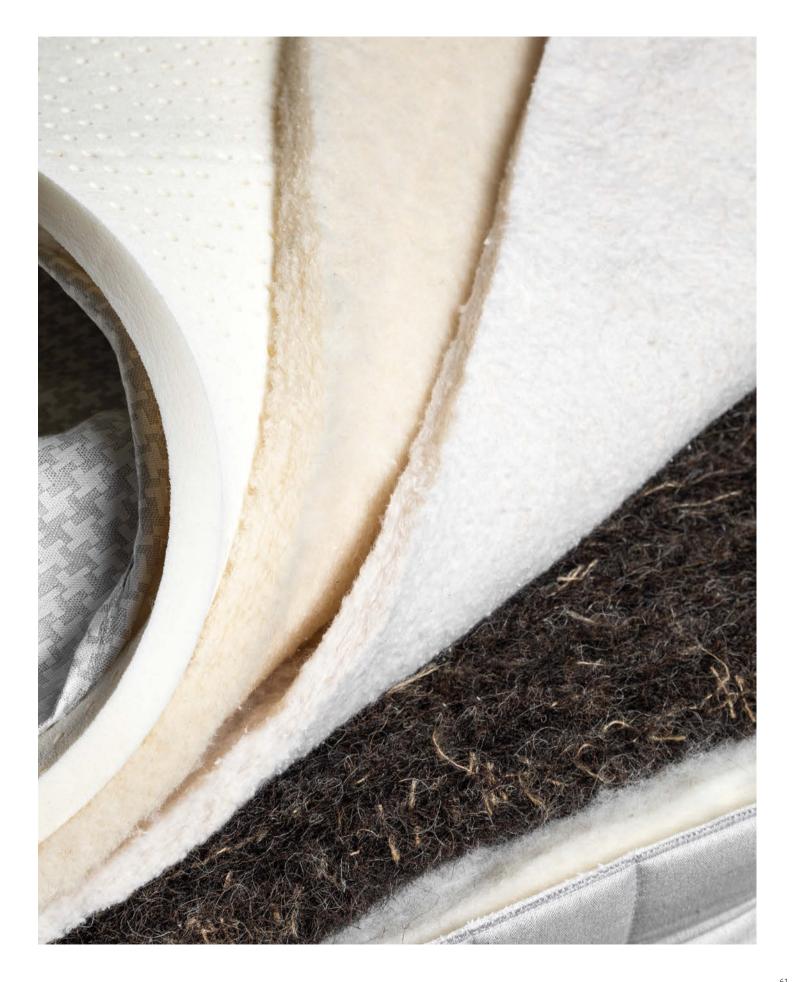

### YOUR SLEEP LAYER AFTER LAYER

Luxurious, ergonomic and symmetrical, the padding used for Leonardo has been developed to guarantee perfect maintenance of the physiological curves and ensure constant improvement for the microcirculation and the osteo-articular positions. Two layers of isolated springs and springs "cover" are combined with other layers horsehair, cotton, hemp, latex and finally cashmere, all exclusively hand-positioned with great precision inside the edge.

#### MATTRESS LEONARDO SOFT - MEDIUM - FIRM

The 100% organic components are just some examples of the top qualities in this mattress, produced with hand-made rose tufts inserted on the top and sides. The ergonomic block, consisting of two layers of isolated springs and two of micro-springs, is wrapped by a luxurious symmetrical padding of horsehair, cotton, hemp, latex and cashmere.

#### ERGONOMIC BLOCK

- . Cashmere
- . Talalay latex
- . Hemp
- . Cotton
- . Horsehair
- . Springs "cover"
- . Isolated springs

rigidity grade

| 120 | 140 | 160 | 170 | 180 | 200 |
|-----|-----|-----|-----|-----|-----|
|     |     |     |     |     |     |
|     |     |     |     |     |     |
|     |     |     |     |     |     |